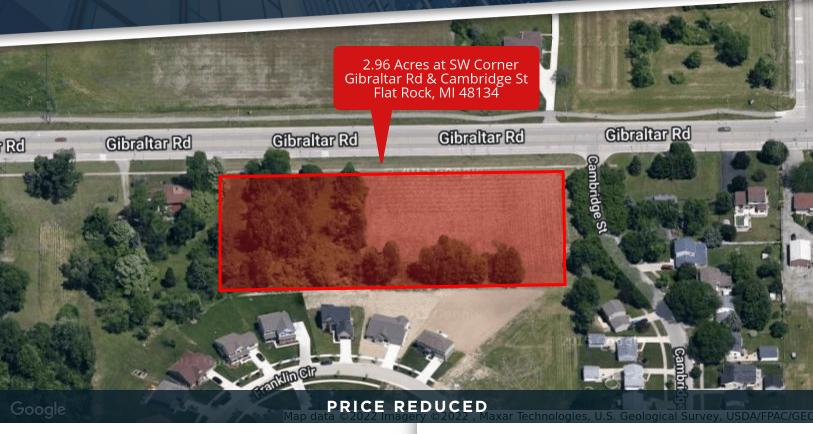

## 2.96 ACRES AT SW CORNER OF GIBRALTAR ROAD & CAMBRIDGE STREET

FLAT ROCK, MI 48134

## **PROPERTY HIGHLIGHTS:**

- For Sale: 2.9 ± Acres of prime commercial land
- Located on Gibraltar Road in Flat Rock
- 530 linear feet of frontage on Gibraltar Road
- · Current PUD zoning allows for retail or office use
- Ideal site for a neighborhood retail center, day care, or office/medical development
- Asking Price: \$195,000