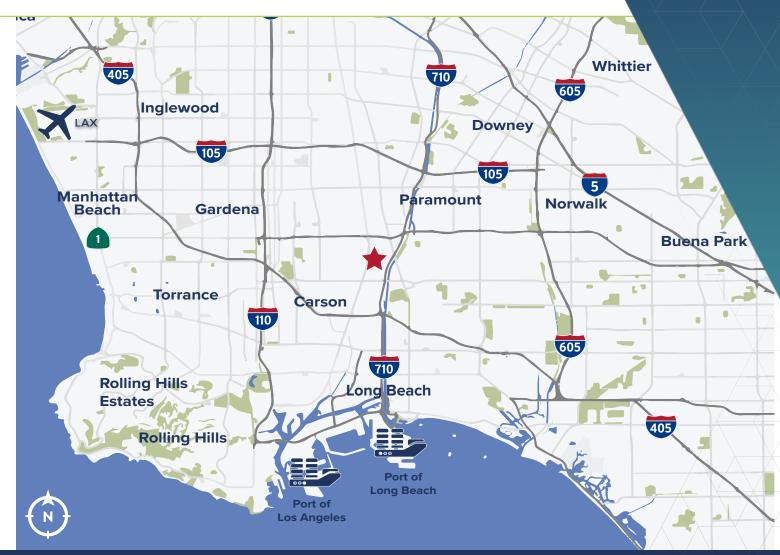

r Sale: \$17,511,880 (\$305 PSF)



±57,416 SF Distribution Building



100,580 SF Parcel (2.31 Acres)



Vacant, Ready for Immediate Occupancy



5,000 SF of Well Appointed Offices



1,400 Amps Delivered Through Two Panels



Private Fenced Yard



Ideally Located in Unincorporated L.A. County



Immediately Adjacent to Alameda Corridor and 710, 91, 110 and 405 Freeways

18737 S. REYES AVE, RANCHO DOMINGUEZ, CA 90221

20<sup>V</sup> MINIMUM CLEAR HEIGHT

6 DOCK HIGH POSITIONS

2 GROUND LEVEL DOORS



## Site Plan

### ±57,416 SF FOR LEASE OR SALE





# **Locator Map**

### ±57,416 SF FOR LEASE OR SALE

FOR MORE INFORMATION, PLEASE CONTACT:

#### **Brian Held**

Lic. 01100518 +1 310 363 4825 brian.held@cbre.com

#### **Robert Flores**

Lic. 01848000 + 1 310 363 4826 rob.flores@cbre.com



© 2024 CBRE, Inc. All rights reserved. This information has been obtained from sources believed reliable but has not been verified for accuracy or completeness. CBRE, Inc. makes no guarantee, representation or warranty and accepts no responsibility or liability as to the accuracy, completeness, or reliability of the information contained herein. You should conduct a careful, independent investigation of the property and verify all information. Any reliance on this information is solely at your own risk. Photos herein are the property of their respective owners. Use of these images without the express written consent of the owner is prohibited. CBRE and the CBRE logo are service marks of CBRE, Inc. All other marks displayed on this document are the property of their respective owners, and