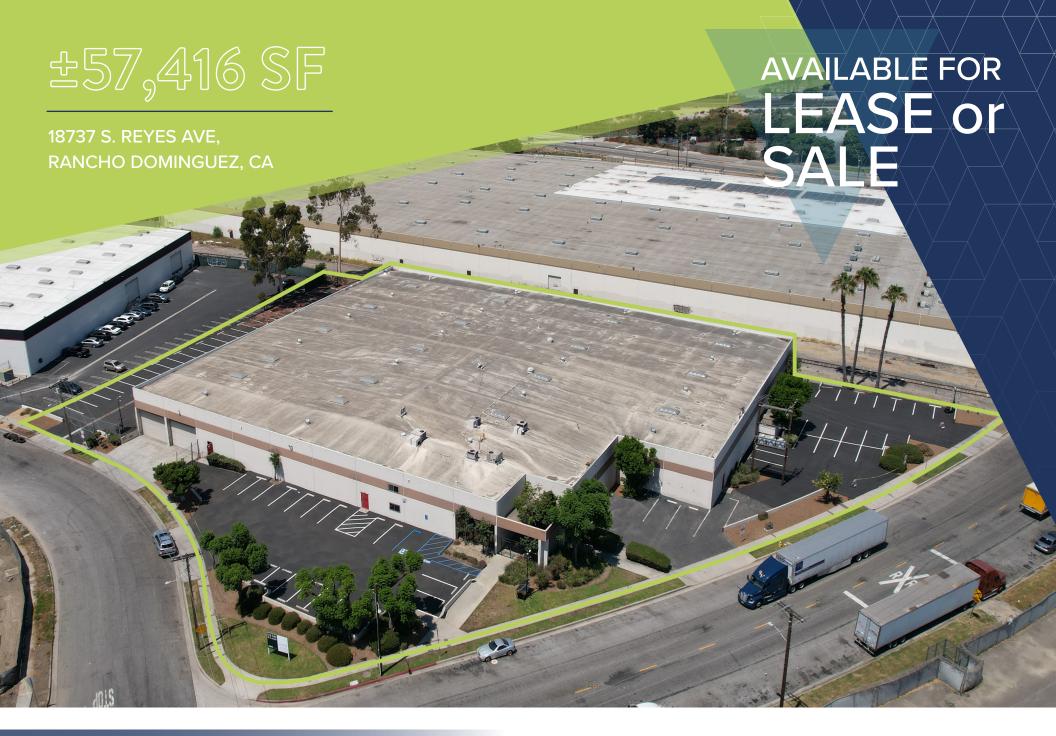

## **Property Features**

For Lease: \$79,234 Per Month (\$1.38) PSF Gross

For Sale: \$17,511,880 (\$305 PSF)

±57,416 SF Distribution Building

100,580 SF Parcel (2.31 Acres)

Vacant, Ready for Immediate Occupancy

18737 S. REYES AVE, RANCHO DOMINGUEZ, CA 90221

20<sup>V</sup> MINIMUM CLEAR HEIGHT

6 DOCK HIGH POSITIONS

2 GROUND LEVEL DOORS

### ±57,416 SF FOR LEASE OR SALE