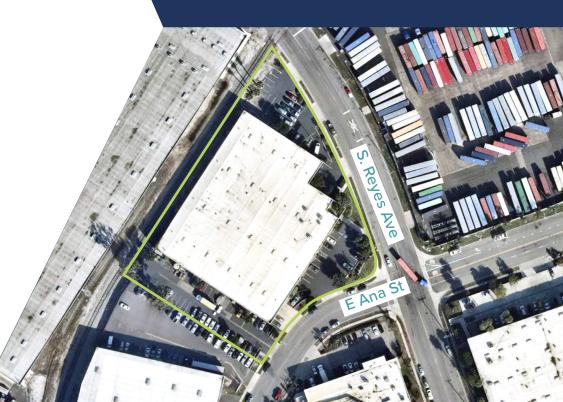

18737 S. REYES AVE, RANCHO DOMINGUEZ, CA 90221

20<sup>V</sup> MINIMUM CLEAR HEIGHT

6 DOCK HIGH POSITIONS

2 GROUND LEVEL DOORS