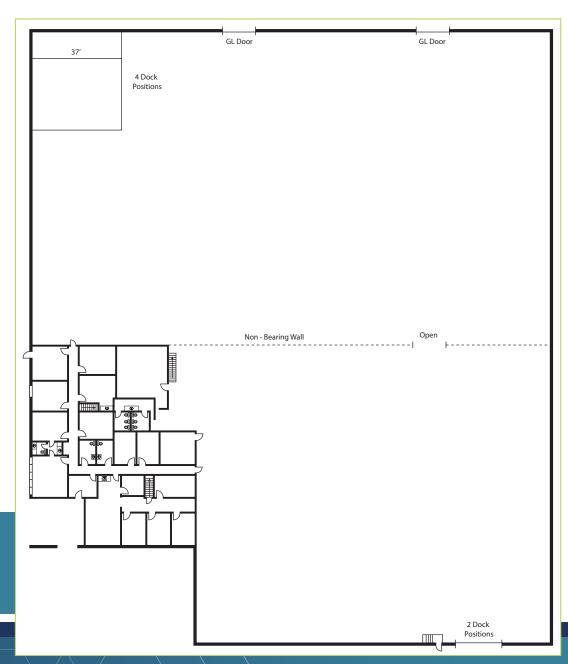

18737 S. REYES AVE, RANCHO DOMINGUEZ, CA 90221

20<sup>V</sup> MINIMUM CLEAR HEIGHT

6 DOCK HIGH POSITIONS

2 GROUND LEVEL DOORS

## Site Plan

### ±57,416 SF FOR LEASE OR SALE