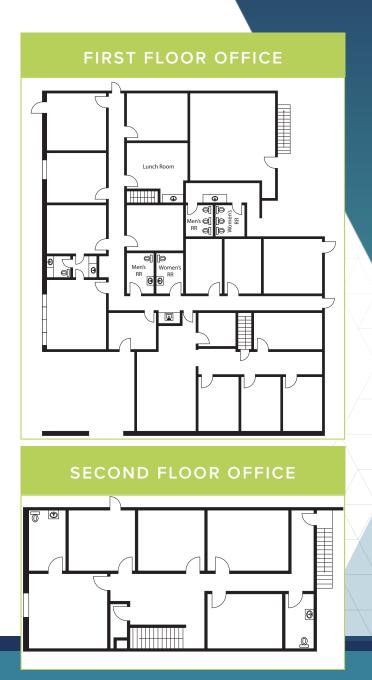

5,000 SF of Well Appointed Offices

1,400 Amps Delivered Through Two Panels

Private Fenced Yard

Ideally Located in Unincorporated L.A. County

Immediately Adjacent to Alameda Corridor and 710, 91, 110 and 405 Freeways