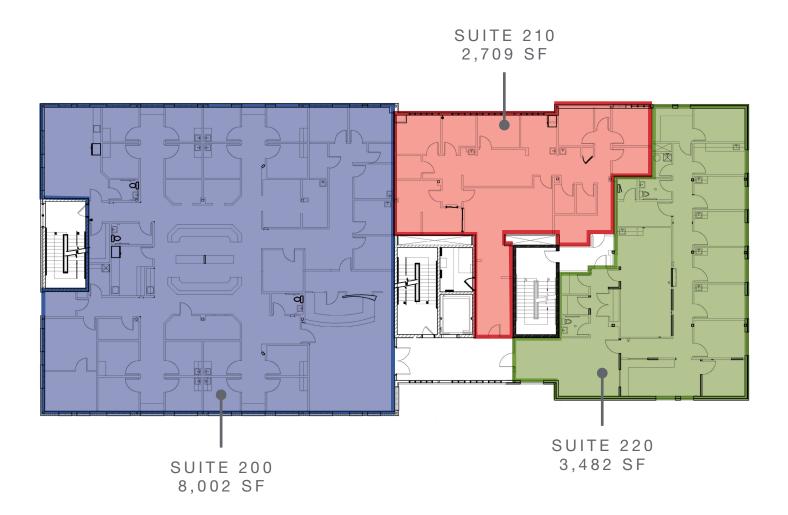

## AVAILABLE SPACE 444 N. Cleveland Avenue

| SUITE                    | LEASE RATE | LEASE TYPE | SIZE (SF) | DESCRIPTION           |
|--------------------------|------------|------------|-----------|-----------------------|
| 110                      | Negotiable | NNN        | 4,074     | Shell Space           |
| 200                      | Negotiable | NNN        | 8,002     |                       |
| 210                      | Negotiable | NNN        | 2,709     |                       |
| 220                      | Negotiable | NNN        | 3,482     |                       |
| 200+210                  | Negotiable | NNN        | 10,711    |                       |
| 210+220                  | Negotiable | NNN        | 6,191     |                       |
| 2nd Floor                | Negotiable | NNN        | 14,193    |                       |
| 310                      | Negotiable | NNN        | 9,575     | Available<br>7/1/2025 |
| 320                      | Negotiable | NNN        | 4,597     | Available<br>7/1/2025 |
| 310+320                  | Negotiable | NNN        | 14,172    | Available<br>7/1/2025 |
| 2nd Floor & 3rd<br>Floor | Negotiable | NNN        | 28,365    | Available<br>7/1/2025 |

# SECOND FLOOR 444 N. Cleveland Avenue

Philip Bird, SIOR 614-629-5296 pbird@ohioequities.com Matt Gregory, SIOR, CCIM 614629-5234 mgregory@ohioequities.com