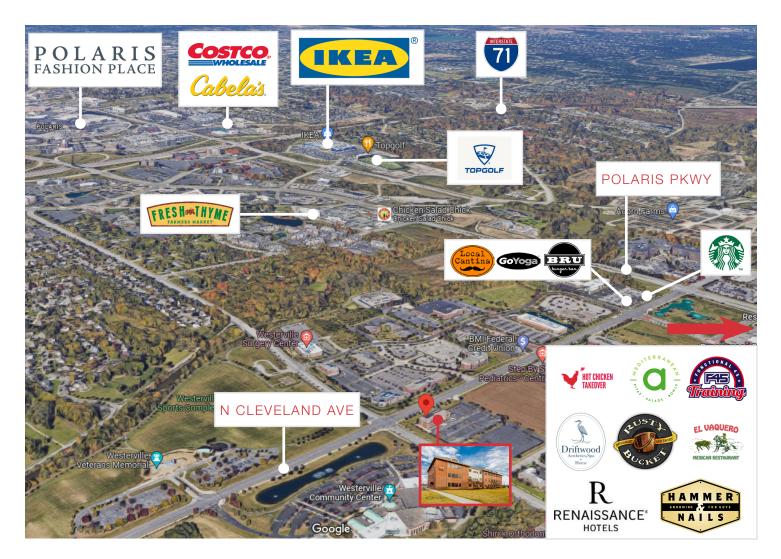

# NEARBY AMENITIES

### 444 N. Cleveland Avenue

### RESTAURANTS

- BRU BURGER BAR
- **KITCHEN SOCIAL** .
- . WINKING LIZARD
- HOT CHICKEN TAKEOVER
- RUSTY BUCKET
- **RAISING CANES** .
- FIVE GUYS .
- **STARBUCKS** .
- CHIPOTLE •
- CHICK-FIL-A •
- PANERA BREAD
- LOCAL CANTINA •
- •
- **CITY BARBECUE**
- MARCELLA'S •

- RETAILERS
- POLARIS FASHION PLACE
- IKFA
- TOPGOLF •
- CABELLA'S •
- BEST BUY
- LOWF'S
- TARGET .

### HOTELS

- RENAISSANCE COLUMBUS
- HYATT PLACE
- . STAYBRIDGE SUITES
- . CANDLEWOOD SUITES
- HAMPTION INN & SUITES
- FOUR POINTS BY SHERATON
- HILTON COLUMBUS/POLARIS
- HILTON GARDEN INN
- FAIRFIELD INN & SUITES
- **N**IOhio Equities

#### WORLD MARKET

CHICKEN SALAD CHICK

OUTBACK STEAKHOUSE

**BUFFALO WILD WINGS** 

**TEXAS ROADHOUSE** 

**BARRY BAGELS** 

FIRST WATCH

GIORDANO'S

**SWENSONS** 

CARRABBA'S

**OLIVE GARDEN** 

BIBIBOP

101 BEER KITCHEN

- T.J. MAXX
- JO-ANN .
- PETSMART •
- HOBBY LOBBY •
- **DULUTH TRADING**
- THIRD FEDERAL BANK •
- PNC BANK .

- CHASE BANK •
- HUNTINGTON BANK •
- CFBANK .
- ESPORTA FITNESS •
- HAND AND STONE •
- WALGREENS
- MORRIS HOME .
- ASHLEY STORE .
- EXTENDED STAY AMERICA •
- COMFORT INN •
- HOLIDAY INN EXPRESS
- **DRURY INN & SUITES** •
- **RESIDENCE INN BY MARRIOTT** •
- CAMBRIA HOTEL •
- HOME2 SUITES BY HILTON
- HOMEWOOD SUITES BY HILTON •

#### COSTCO •