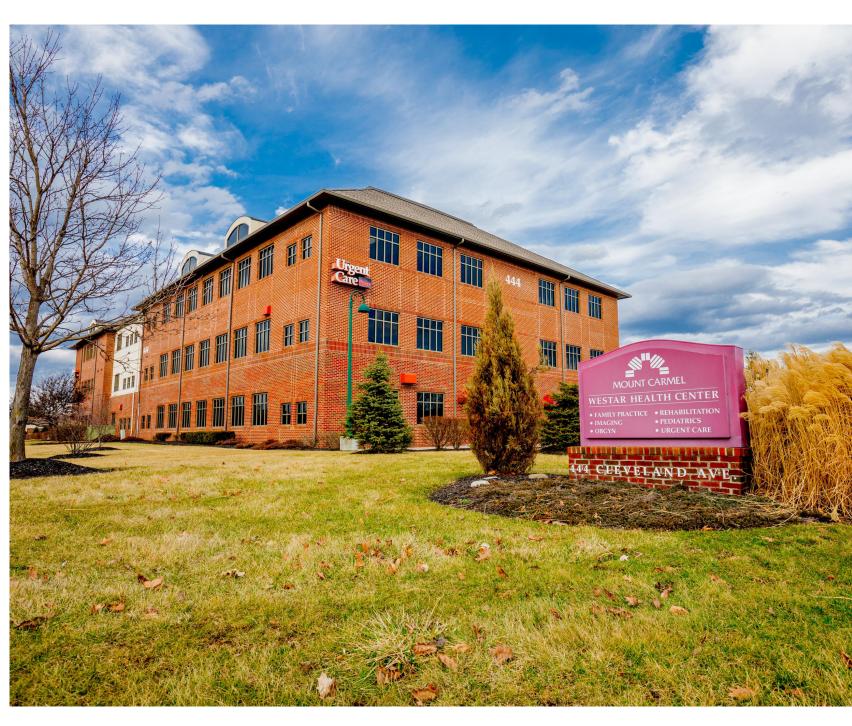

# **Building Overview**

444 N. Cleveland Avenue is located in the northeast suburban office district, north of Columbus, OH. Access to the property is provided via Polaris Parkway. Polaris Parkway connects 444 Cleveland Avenue to Interstate-71 which leads into Downtown Columbus, OH and Interstate-270. Interstate-270 provides peripheral access to all of the Columbus suburbs and to John Glenn Columbus International Airport. The property is located roughly 2 miles east of Polaris Fashion Place, a premier two-level mall with over 170 retailers and restaurants attracting shoppers from all parts of the Columbus Metro.

### **PROPERTY FEATURES**

- Prime Location on Westerville's "Medical Mile"
- Close Proximity to St. Ann's Hospital and Ohio Health Medical Campus
- Convenient Access on Traffic Light Corner
- Close Proximity to Polaris Amenities such as Shopping, Restaurants, Hotels, and Other Retailers
- Convenient Access to I-71, Polaris Parkway, SR-3 and I-270
- Monument Signage Opportunities