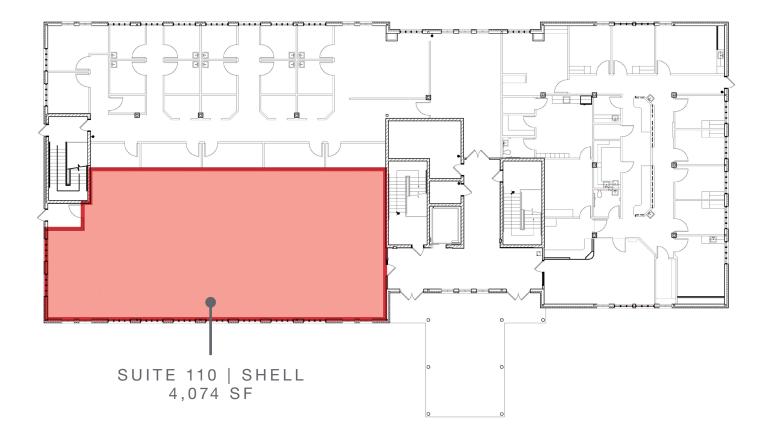

## AVAILABLE SPACE 444 N. Cleveland Avenue

| SUITE                    | LEASE RATE | LEASE TYPE | SIZE (SF) | DESCRIPTION           |
|--------------------------|------------|------------|-----------|-----------------------|
| 110                      | Negotiable | NNN        | 4,074     | Shell Space           |
| 200                      | Negotiable | NNN        | 8,002     |                       |
| 210                      | Negotiable | NNN        | 2,709     |                       |
| 220                      | Negotiable | NNN        | 3,482     |                       |
| 200+210                  | Negotiable | NNN        | 10,711    |                       |
| 210+220                  | Negotiable | NNN        | 6,191     |                       |
| 2nd Floor                | Negotiable | NNN        | 14,193    |                       |
| 310                      | Negotiable | NNN        | 9,575     | Available<br>7/1/2025 |
| 320                      | Negotiable | NNN        | 4,597     | Available<br>7/1/2025 |
| 310+320                  | Negotiable | NNN        | 14,172    | Available<br>7/1/2025 |
| 2nd Floor & 3rd<br>Floor | Negotiable | NNN        | 28,365    | Available<br>7/1/2025 |

# FIRST FLOOR 444 N. Cleveland Avenue

Philip Bird, SIOR 614-629-5296 pbird@ohioequities.com Matt Gregory, SIOR, CCIM 614629-5234 mgregory@ohioequities.com