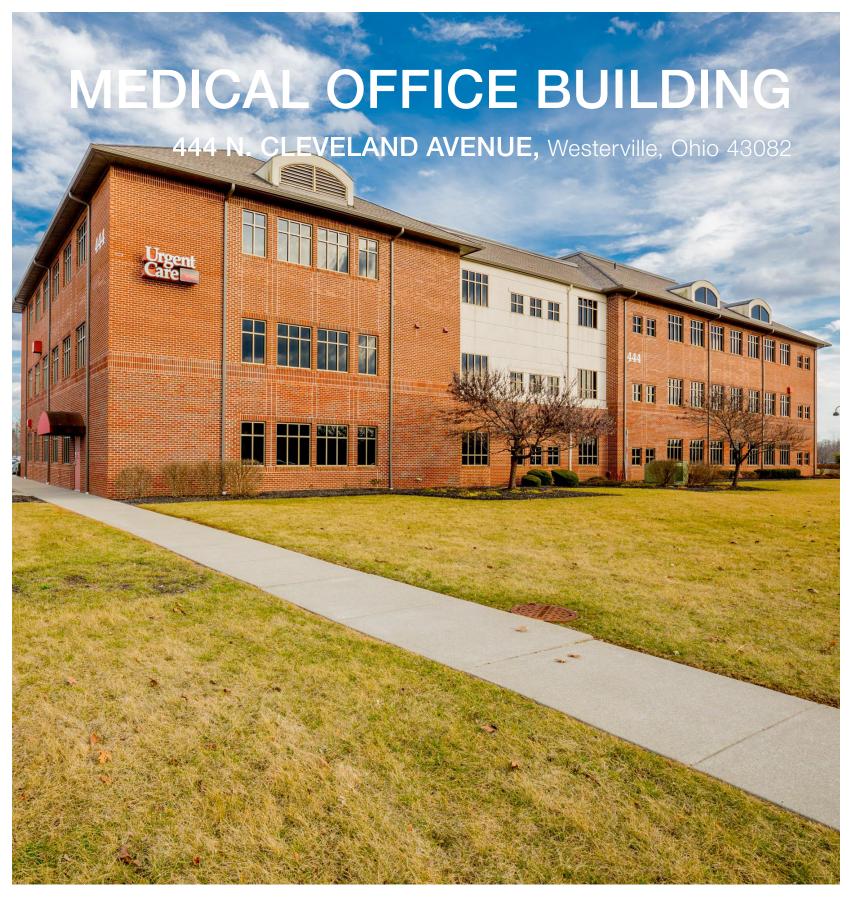

# MEDICAL OFFICE BUILDING

### 444 N. CLEVELAND AVENUE, Westerville, Ohio 43082

# **Building Overview**

444 N. Cleveland Avenue is located in the northeast suburban office district, north of Columbus, OH. Access to the property is provided via Polaris Parkway. Polaris Parkway connects 444 Cleveland Avenue to Interstate-71 which leads into Downtown Columbus, OH and Interstate-270. Interstate-270 provides peripheral access to all of the Columbus suburbs and to John Glenn Columbus International Airport. The property is located roughly 2 miles east of Polaris Fashion Place, a premier two-level mall with over 170 retailers and restaurants attracting shoppers from all parts of the Columbus Metro.

### ADDRESS

444 N. Cleveland Avenue Westerville, OH 43082