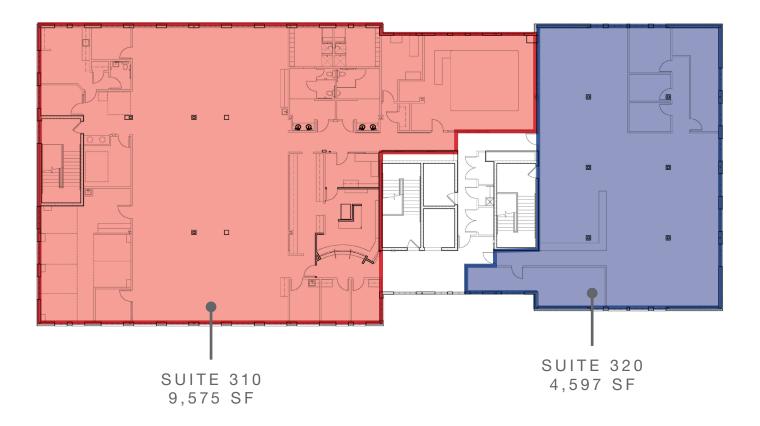

## AVAILABLE SPACE 444 N. Cleveland Avenue

| SUITE                    | LEASE RATE | LEASE TYPE | SIZE (SF) | DESCRIPTION           |
|--------------------------|------------|------------|-----------|-----------------------|
| 110                      | Negotiable | NNN        | 4,074     | Shell Space           |
| 200                      | Negotiable | NNN        | 8,002     |                       |
| 210                      | Negotiable | NNN        | 2,709     |                       |
| 220                      | Negotiable | NNN        | 3,482     |                       |
| 200+210                  | Negotiable | NNN        | 10,711    |                       |
| 210+220                  | Negotiable | NNN        | 6,191     |                       |
| 2nd Floor                | Negotiable | NNN        | 14,193    |                       |
| 310                      | Negotiable | NNN        | 9,575     | Available<br>7/1/2025 |
| 320                      | Negotiable | NNN        | 4,597     | Available<br>7/1/2025 |
| 310+320                  | Negotiable | NNN        | 14,172    | Available<br>7/1/2025 |
| 2nd Floor & 3rd<br>Floor | Negotiable | NNN        | 28,365    | Available<br>7/1/2025 |

# THIRD FLOOR 444 N. Cleveland Avenue

Philip Bird, SIOR 614-629-5296 pbird@ohioequities.com Matt Gregory, SIOR, CCIM 614629-5234 mgregory@ohioequities.com