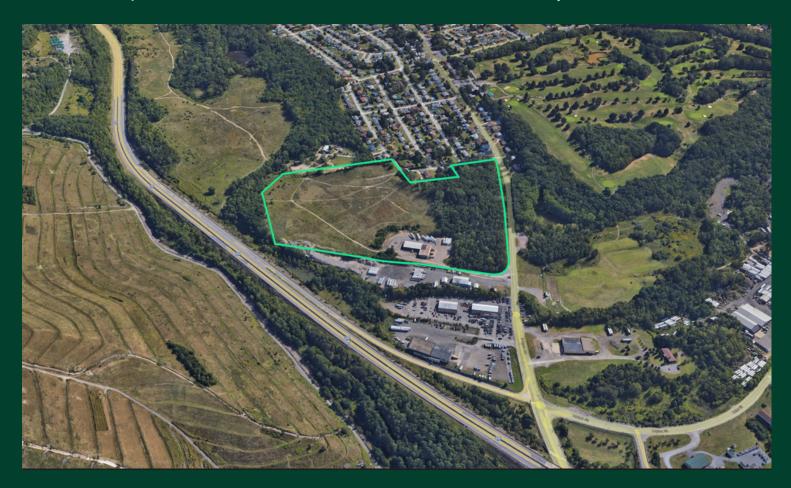

# Industrial Development Site

±36.30 Acres Scranton, PA

15 S Keyser Avenue Taylor (Scranton), PA 18517

# **Property Details**

- + Size: +/- 36.30 Acres
- + Zoning: Heavy Commercial (C-3)
- + Potential Uses: Warehouse, Distribution, Limited Manufacturing, Truck Freight Terminal, Storage Yard, Outside Storage, Wholesale Office & Showroom
- + Location: PA Turnpike (I-476)