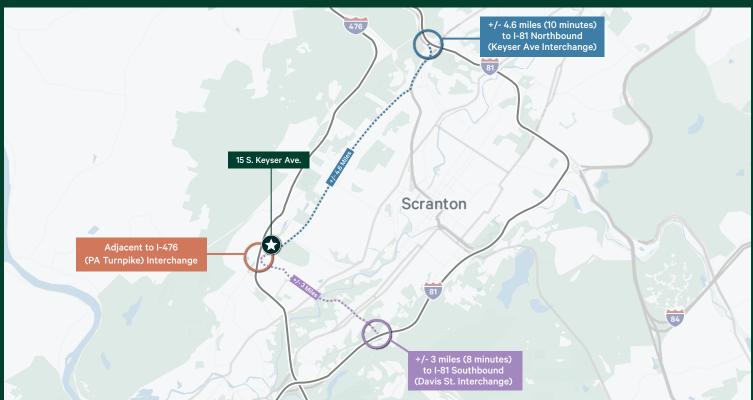

# **Property Details**

- + Size: +/- 36.30 Acres
- + Zoning: Heavy Commercial (C-3)
- + Potential Uses: Warehouse, Distribution, Limited Manufacturing, Truck Freight Terminal, Storage Yard, Outside Storage, Wholesale Office & Showroom
- + Location: PA Turnpike (I-476)