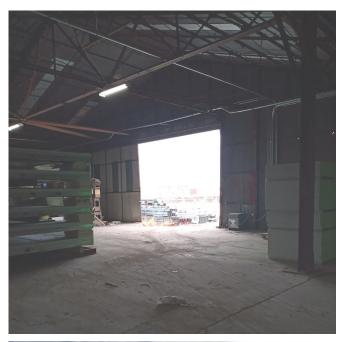

## **OPEN WAREHOUSE SPACE**

## **FEATURES**

- 49,700 Square Feet
- Electrical service
- 14'x18' Drive-In-included
- Flexible Lease Rates
- Ceiling Height 12'-15'
- Great Highway Access to
- I-435 and I-70
- Located in Enterprise Zone for Kansas City, Mo.
- Located in HUB Zone
- Outside Storage Fenced with cameras and lighting