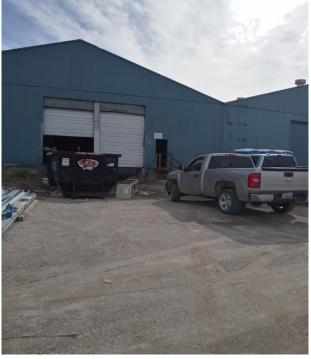

7800 E. 12th St. Kansas City, Mo.

## **OPEN WAREHOUSE SPACE**

## **FEATURES**

- 49,700 Square Feet
- Electrical service
- 14'x18' Drive-In-included
- Flexible Lease Rates
- Ceiling Height 12'-15'
- Great Highway Access to
- I-435 and I-70
- Located in Enterprise Zone for Kansas City, Mo.
- Located in HUB Zone
- Outside Storage Fenced with cameras and lighting