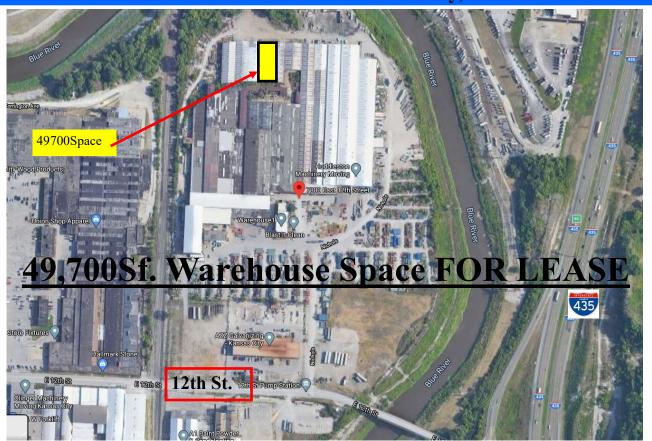

7800 E. 12th St. Kansas City, Mo.

## **OPEN WAREHOUSE SPACE**

## **FEATURES**

- 49,700 Square Feet
- Electrical service
- 14'x18' Drive-In-included
- Flexible Lease Rates
- Ceiling Height 12'-15'
- Great Highway Access to
- I-435 and I-70
- Located in Enterprise Zone for Kansas City, Mo.
- Located in HUB Zone
- Outside Storage Fenced with cameras and lighting