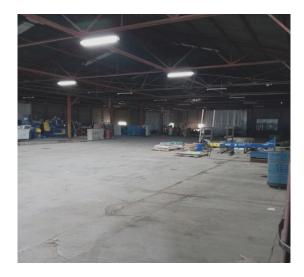

## **OPEN WAREHOUSE SPACE**

## **FEATURES**

- 49,700 Square Feet
- Electrical service
- 14'x18' Drive-In-included
- Flexible Lease Rates
- Ceiling Height 12'-15'
- Great Highway Access to
- I-435 and I-70
- Located in Enterprise Zone for Kansas City, Mo.
- Located in HUB Zone
- Outside Storage Fenced with cameras and lighting