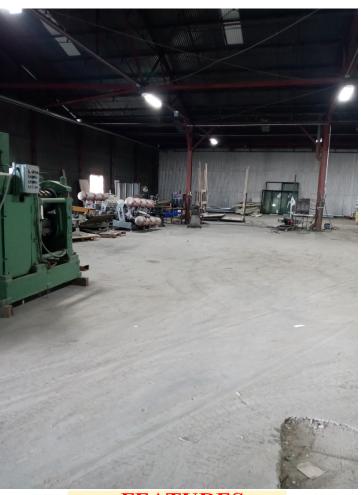

## **FEATURES**

- 49,700 Square Feet
- Electrical service
- 14'x18' Drive-In-included
- Flexible Lease Rates
- Ceiling Height 12'-15'
- Great Highway Access to
- I-435 and I-70
- Located in Enterprise Zone for Kansas City, Mo.
- Located in HUB Zone
- Outside Storage Fenced with cameras and lighting