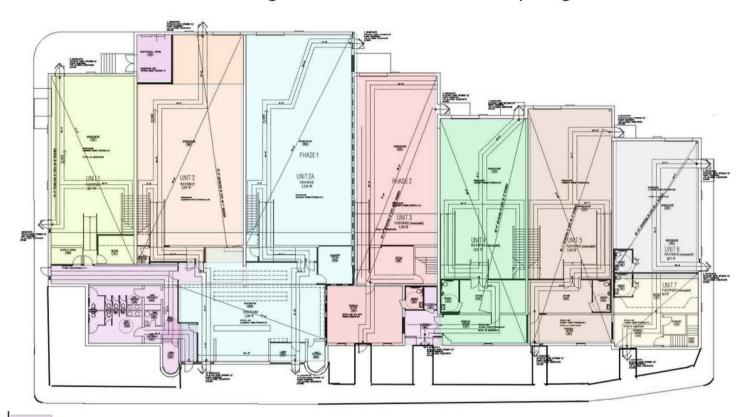

### Leasing Units Color Coded with Sq. Ftage

Common Area Not For Lease

Unit 1 2500 sq. ft. Shared Bathrooms

Unit 2 2025 sq. ft. with 500 sq. ft. Shared Bathrooms

IUnit 2A 3240 sq. ft. with 500 sq ft loft and 2200 sq. ft office/showroom Shared Bathrooms

Unit 3 2200 sq. ft with 400 sq. ft. loft and 630 sq. ft. office Private Bathroom

Unit 4 2540 with 360 sq. ft. loft and 850 sq. ft. office Private Bathroom

Unit 5 2630 sq. ft. with 330 sq. ft. loft and 670 sq. ft office. Private Bathroom

Unit 6 1530 sq. ft. Private Bathroom

IUnit 7 1640 sq. ft. with 370 sq. ft. loft Private Bathroom