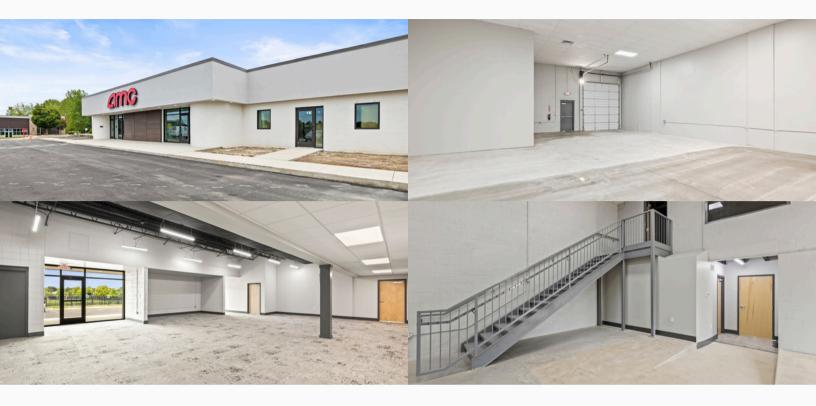

# Revitalizing a Rock Hill Landmark

AMC Flex Space will bring new life to the AMC Cinema 7. As the former theaters transform into secure, air-conditioned offices and warehouses, the beloved cinema's exterior will remain uncompromised, honoring its history.

#### About:

- **♥** \$16/Sqft. per month | Triple Net
- ▼ TICAM: \$1.85
- Tenant responsible for utilities (not included in TICAM)
- CMU divided walls
- ✓ Shared or dedicated bathrooms
- Climate-controlled warehouse space
- ✓ Air-conditioned office space
- ✓ Located in the heart of Rock Hill