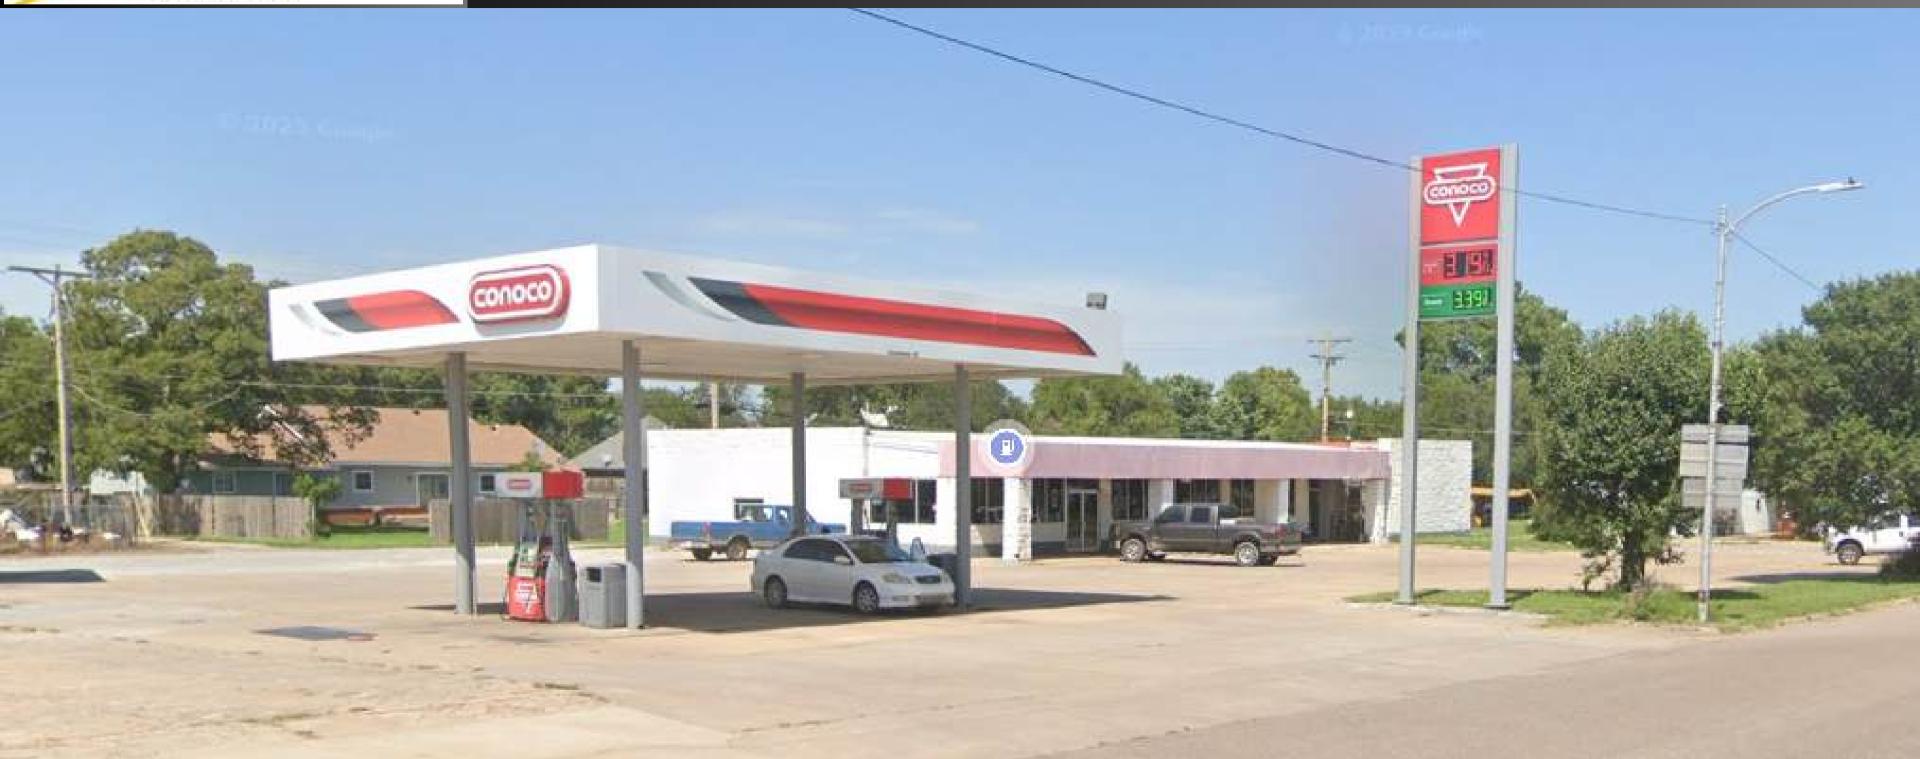

The information in this Marketing Brochure has been obtained from sources we believe to be reliable; however, Network Realty Associates has not verified, and will not verify, any of the information contained herein, nor has Network Realty Associates conducted any investigation regarding these matters. Network Realty Associates makes no warranty or representation whatsoever regarding the accuracy or completeness of the information provided. All potential buyers must take appropriate measures to verify all of the information set forth herein. Introducing The Gas Station with Store, located at 110 Main Street, Canton, OK, 73724. This commercial property offers a prime investment opportunity at a competitive offering price of \$500,000. The 5,500 sq ft building, renovated in 2007, sits in Blaine County's bustling commercial area.

#### <u>Location:</u> 110 Main Street, Canton, OK 73724

#### Offering Summary:

| Price         | \$500,000 |
|---------------|-----------|
| Building Size | 5500 SF   |
| Gas Pumps     | 4         |
| Diesel Pumps  | 4         |
| Tanks         | 4         |

#### **OUTSIDE OVERVIEW:**