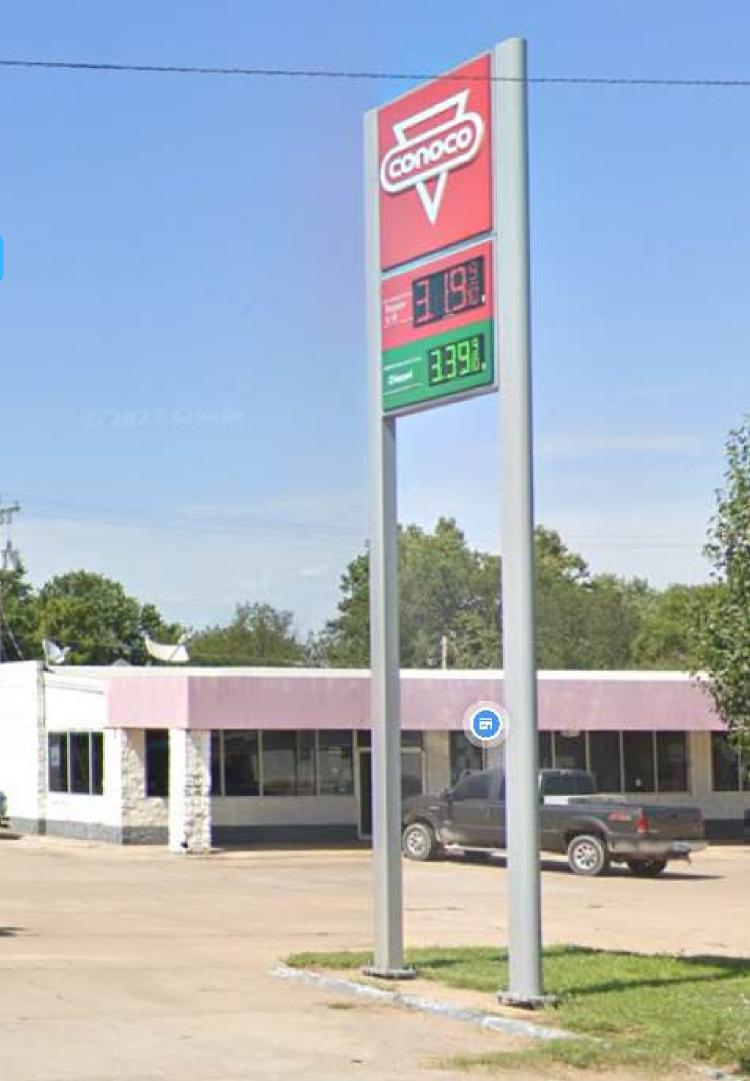

## • 📑 Fuel Stations:

4 Gas Pumps (3 Years old)

4 Diesel Pumps

#### **OUTSIDE OVERVIEW:**