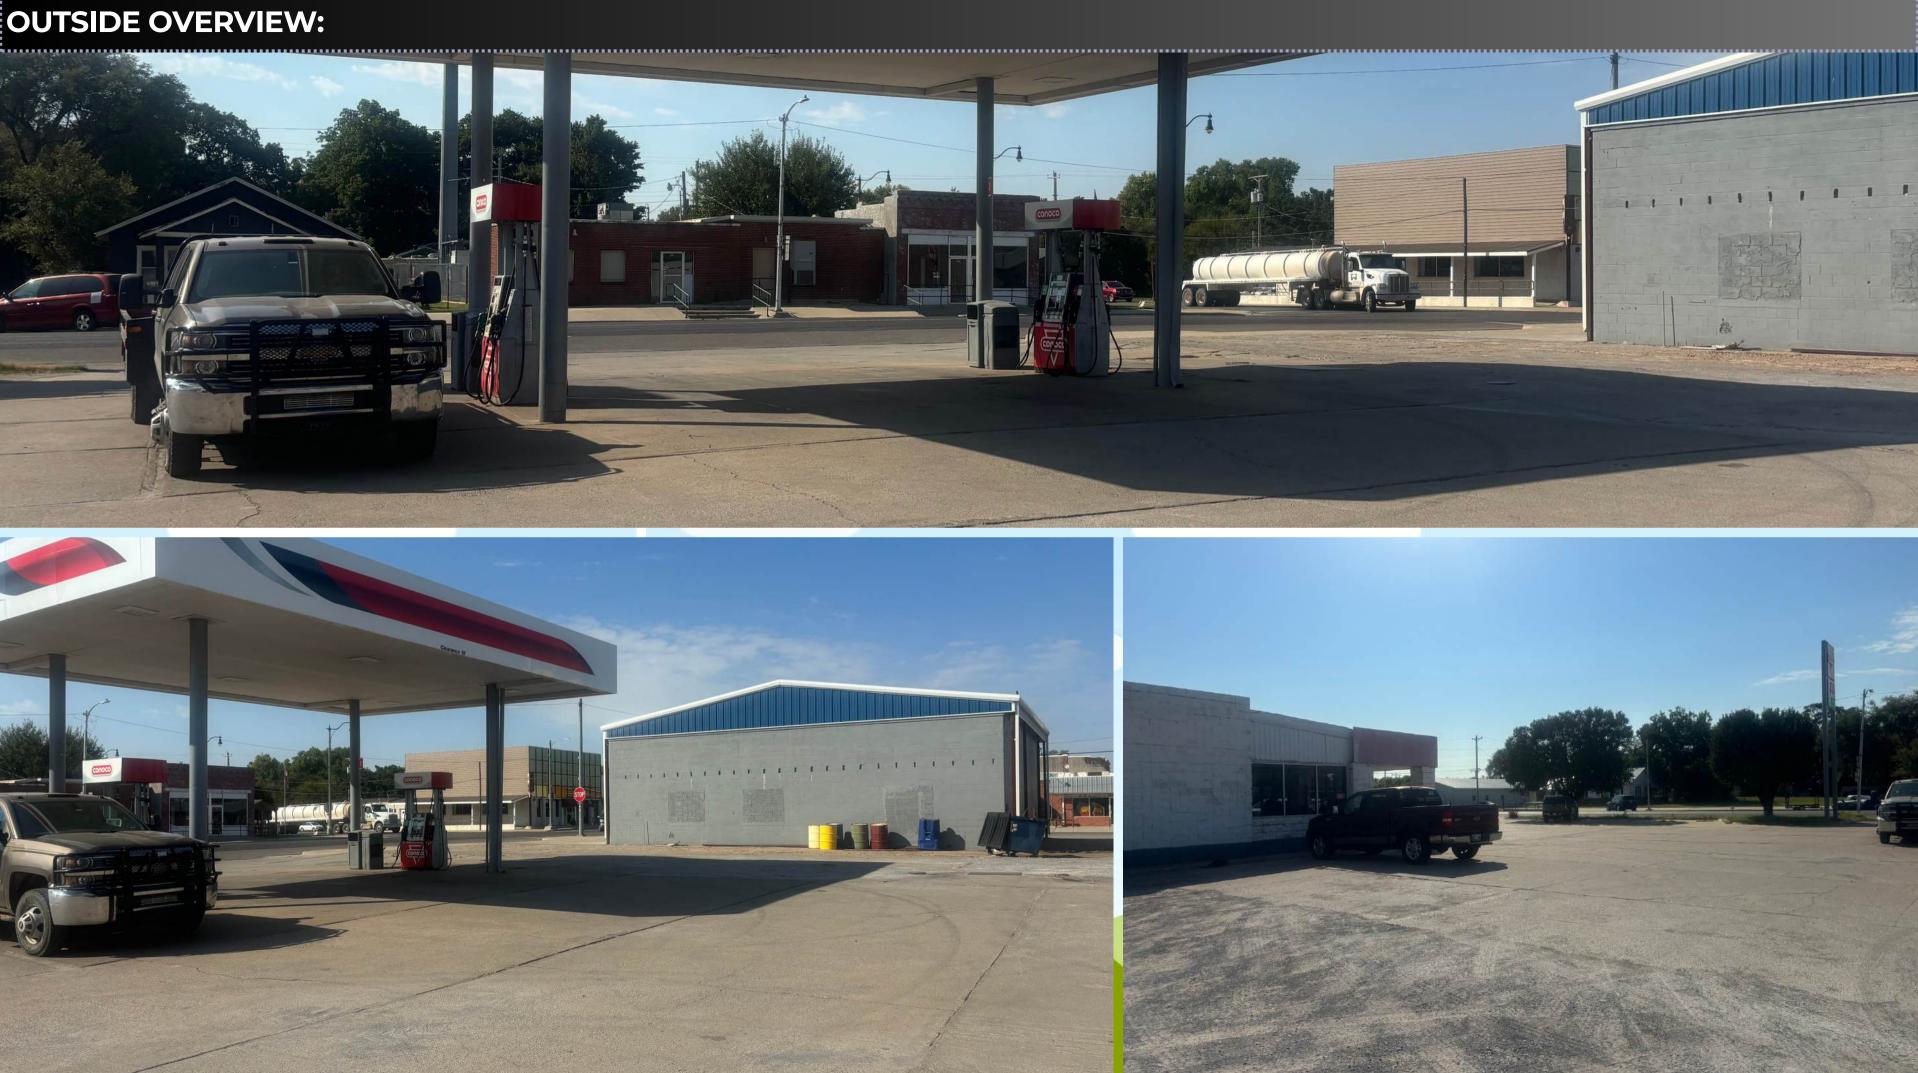

#### **OUTSIDE OVERVIEW:**

## • 📑 Fuel Stations:

4 Gas Pumps (3 Years old)

4 Diesel Pumps

### • **# Storage Facilities:**

4 Fuel Tanks (underground)