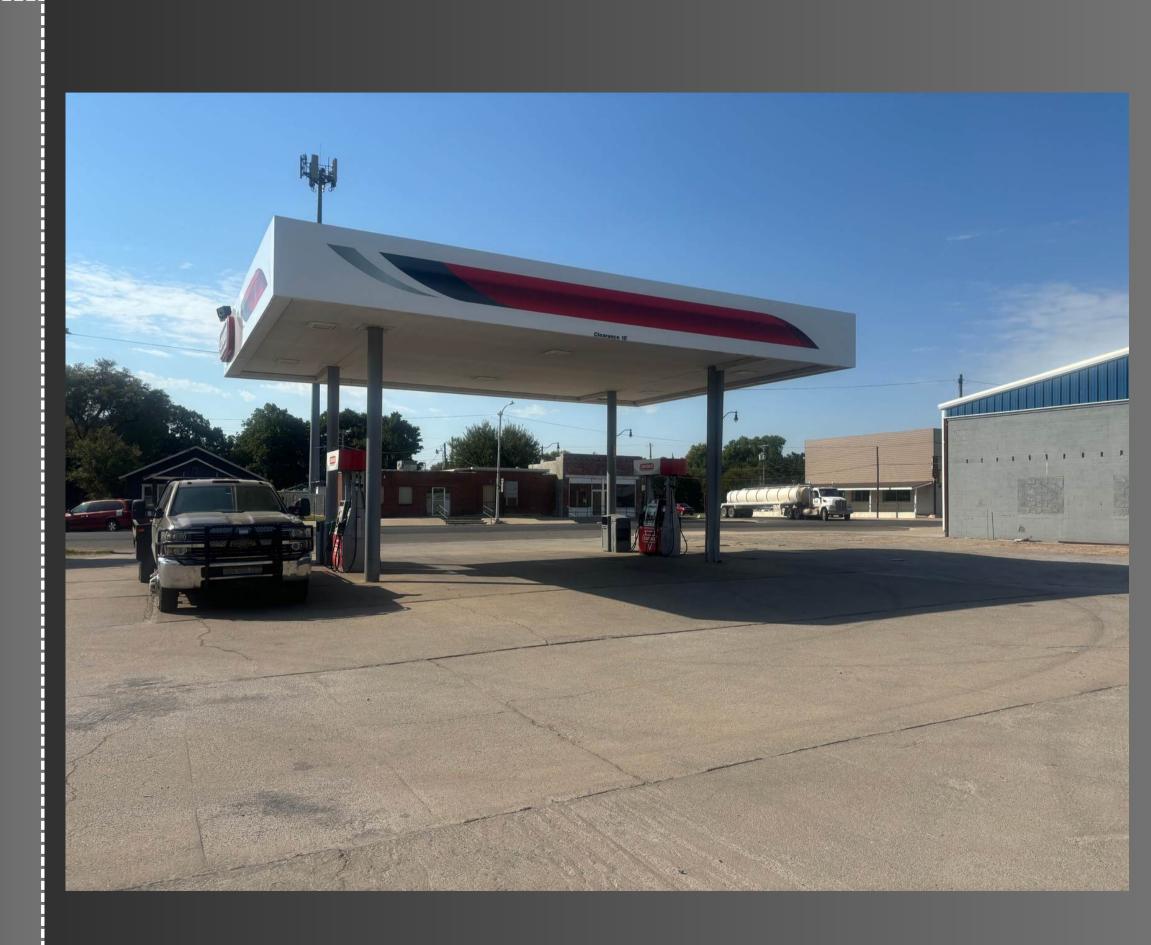

formation set forth herein. Introducing The Gas Station with Store, located at 110 Main Street, Canton, OK, 73724. This commercial property offers a prime investment opportunity at a competitive offering price of \$500,000. The 5,500 sq ft building, renovated in 2007, sits in Blaine County's bustling commercial area.

CO

Cleanses #5



#### OFFERING SUMMARY

#### <u>Location:</u> 110 Main Street, Canton, OK 73724

#### Offering Summary:

| Price         | \$500,000 |
|---------------|-----------|
| Building Size | 5500 SF   |
| Gas Pumps     | 4         |
| Diesel Pumps  | 4         |
| Tanks         | 4         |

### Inside Inventory Summary:

| Walk-in cooler | 7 Doors        |
|----------------|----------------|
| Freezer        | <b>3 Doors</b> |
| Pizza Oven     |                |



## **Key Features for this Property:**

## • 📑 Fuel Stations:

4 Gas Pumps (3 Years old)

4 Diesel Pumps

### • **# Storage Facilities:**

4 Fuel Tanks (underground)

#### • 💱 Food & Beverage Amenities:

7-Door Walk-In Cooler 3-Door Freezer

#### **Expenses for this Property:**

- Electric: 700/800
- Water 50
- Phone 45
- Internet 36
- Gas commission 5000-6500
- Payroll 4 people 3000
- Inside sales 40,000
- Major employer in Town -Us gypsum





#### **INSIDE OVERVIEW:**



#### **OUTSIDE OVERVIEW:**



#### AERIAL OVERVIEW



## Demographic Insights:

|                         | 1 Miles | 3 Miles | 5 Miles |
|-------------------------|---------|---------|---------|
| POPULATION              |         |         |         |
| 2024 Population         | 1353    | 1972    | 2882    |
| Media