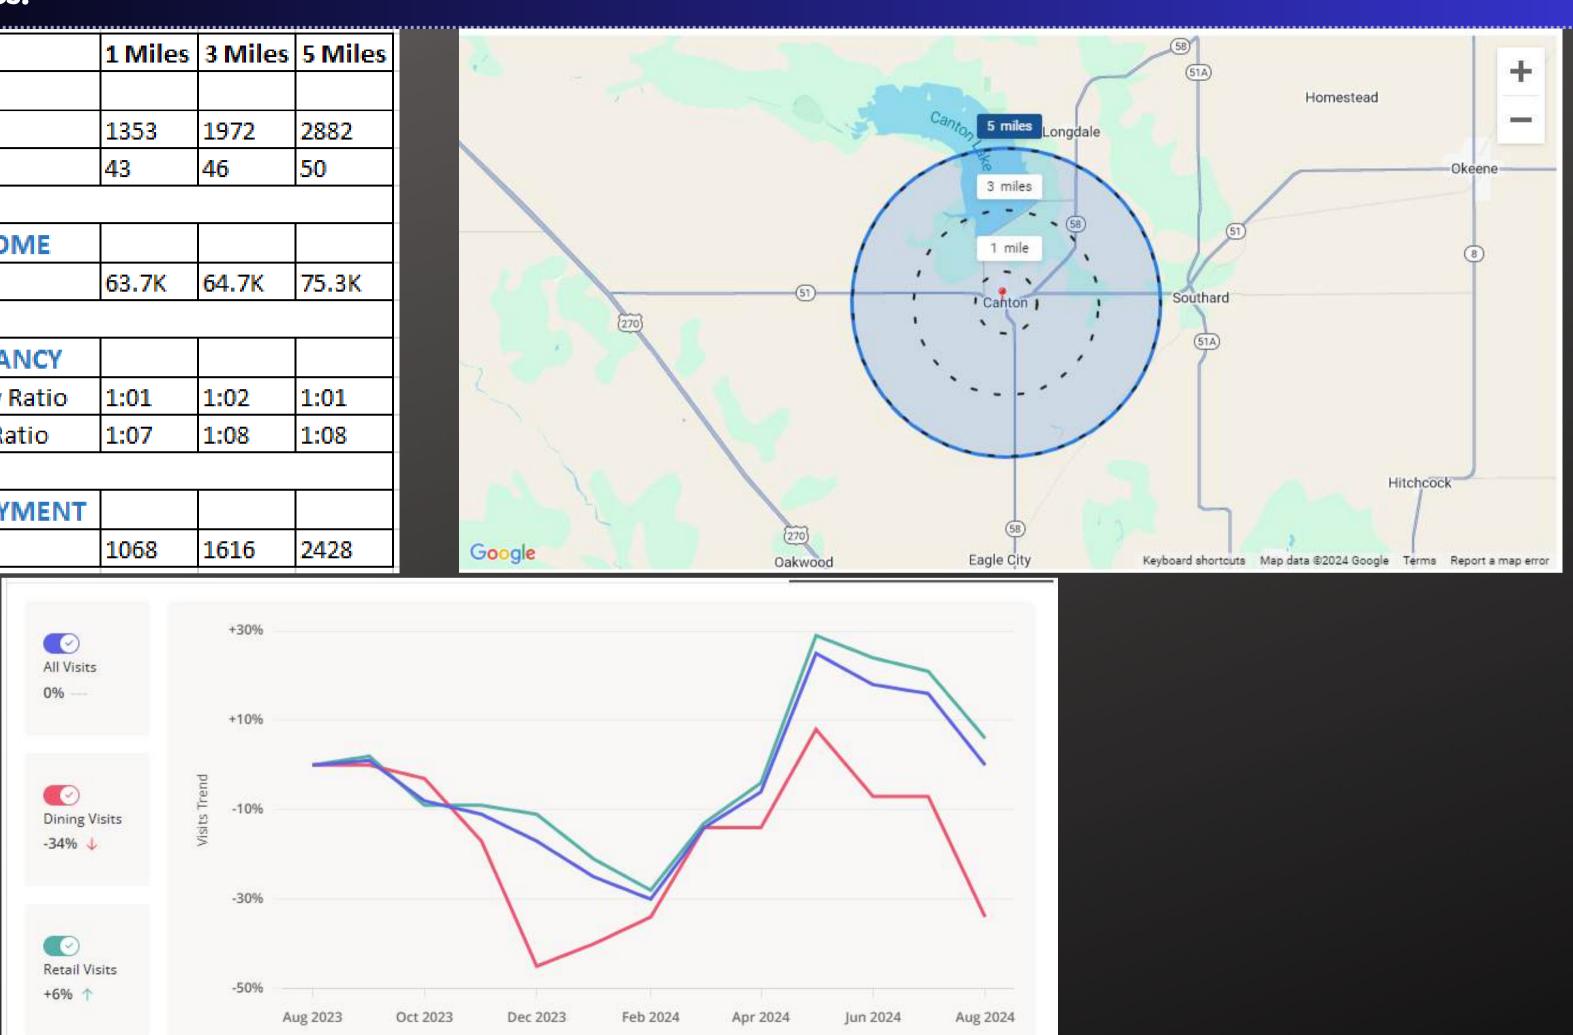

## Demographic Insights:

|                         | 1 Miles | 3 Miles | 5 Miles |
|-------------------------|---------|---------|---------|
| POPULATION              |         |         |         |
| 2024 Population         | 1353    | 1972    | 2882    |
| Median Age              | 43      | 46      | 50      |
|                         |         |         |         |
| HOUSEHOLD INCOME        |         |         |         |
| Median Income           | 63.7K   | 64.7K   | 75.3K   |
|                         |         |         |         |
| HOUSING OCCUPANCY       |         |         |         |
| Housing Occupancy Ratio | 1:01    | 1:02    | 1:01    |
| Rental Occupancy Ratio  | 1:07    | 1:08    | 1:08    |
|                         |         |         |         |
| DAYTIME EMPLOYMENT      |         |         |         |
| Employees               | 1068    | 1616    | 2428    |