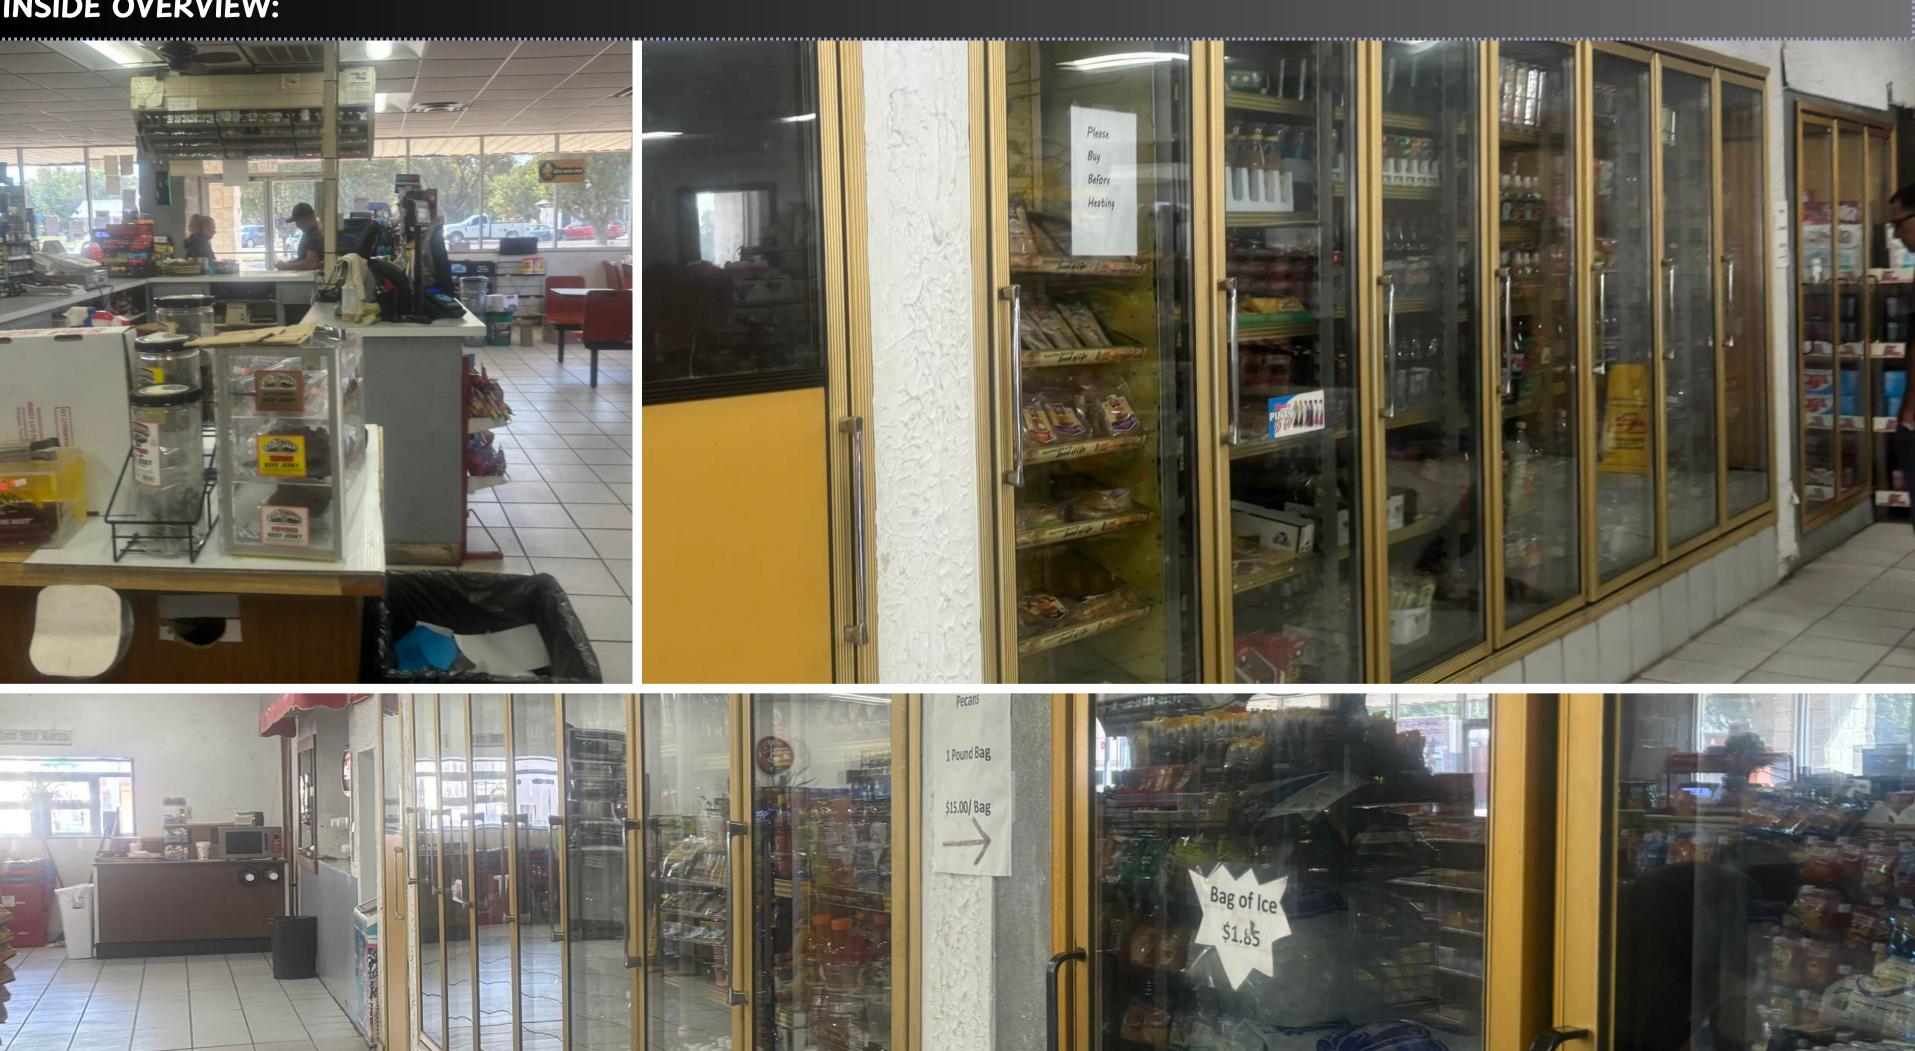

#### **INSIDE OVERVIEW:**

### Inside Inventory Summary:

| Walk-in cooler | 7 Doors        |
|----------------|----------------|
| Freezer        | <b>3 Doors</b> |
| Pizza Oven     |                |

#### • 💱 Food & Beverage Amenities:

7-Door Walk-In Cooler 3-Door Freezer