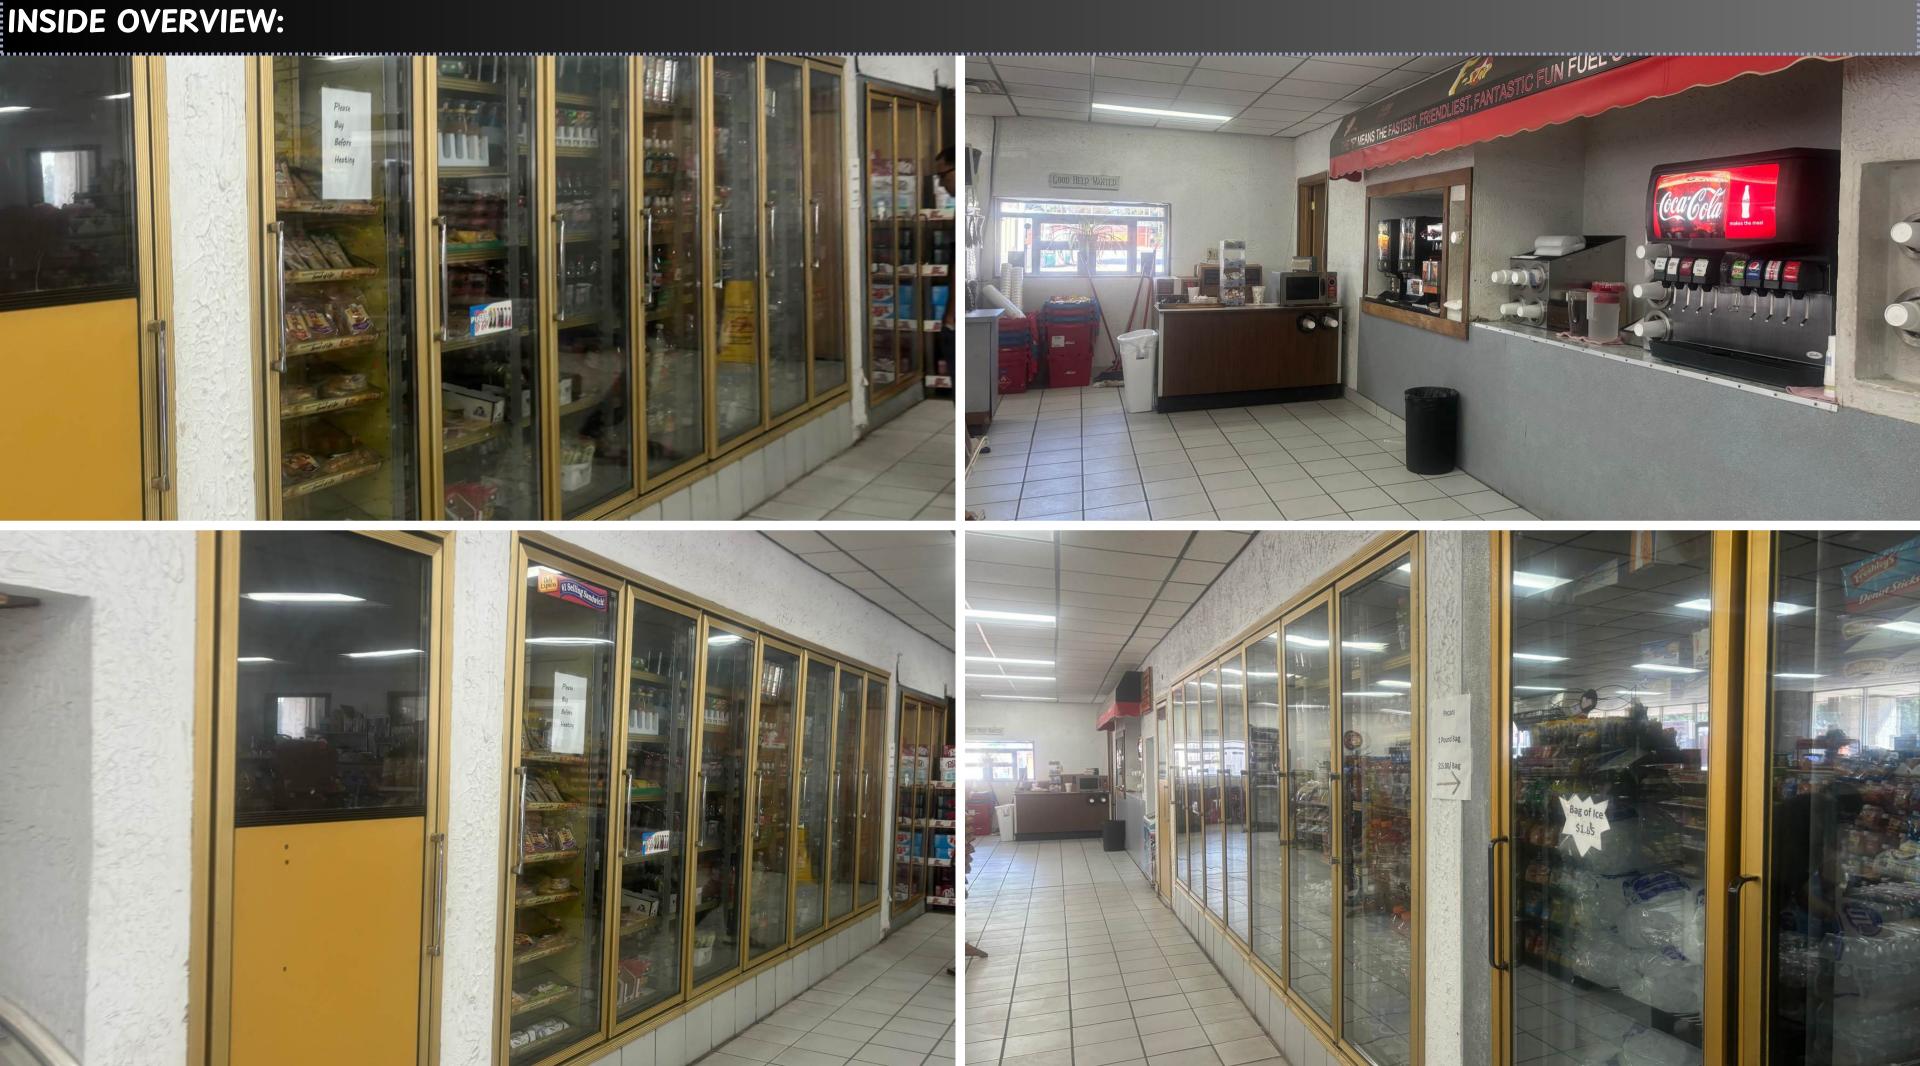

#### **INSIDE OVERVIEW:**

### Inside Inventory Summary:

| Walk-in cooler | 7 Doors        |
|----------------|----------------|
| Freezer        | <b>3 Doors</b> |
| Pizza Oven     |                |

#### • 💱 Food & Beverage Amenities:

7-Door Walk-In Cooler 3-Door Freezer