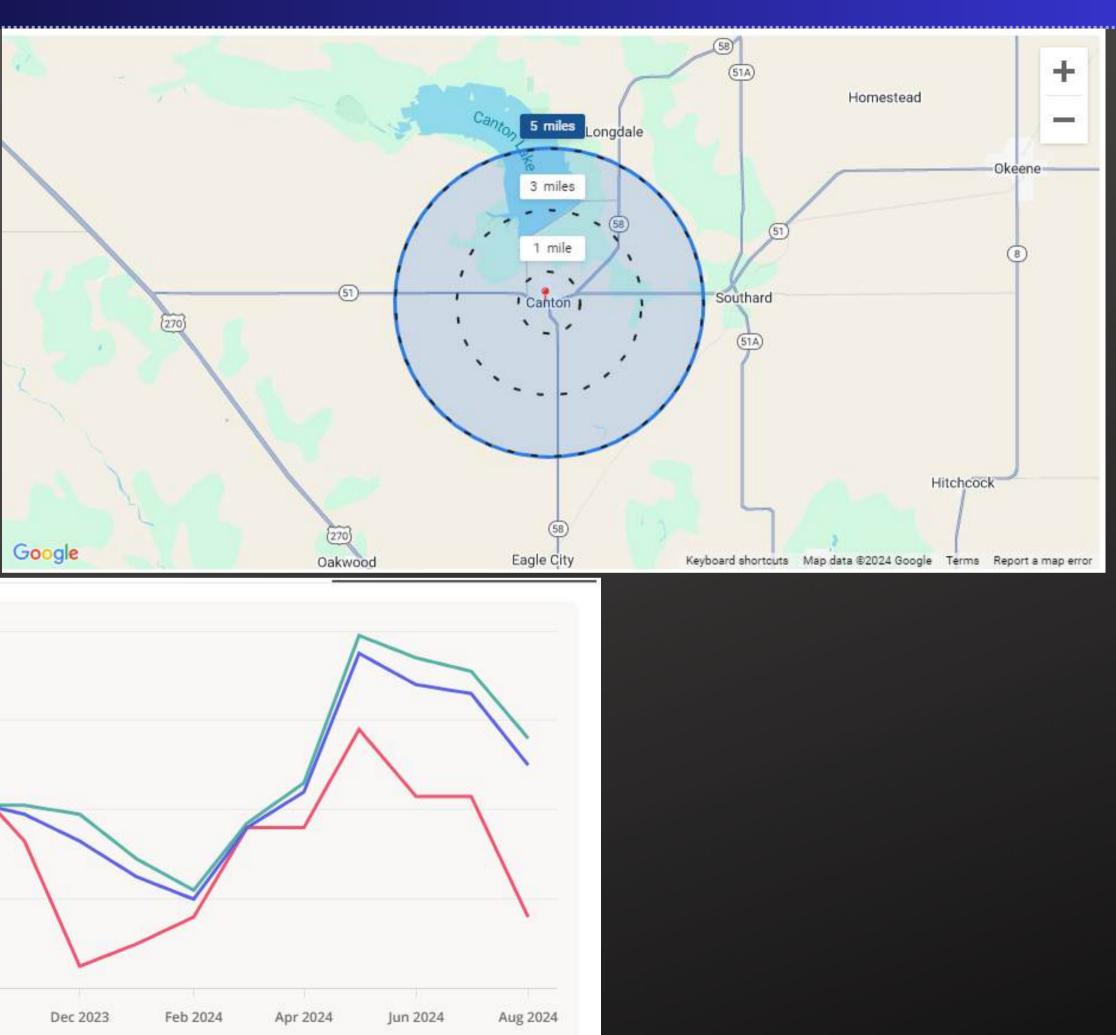

## Demographic Insights:

|                         | 1 Miles | 3 Miles | 5 Miles |
|-------------------------|---------|---------|---------|
| POPULATION              |         |         |         |
| 2024 Population         | 1353    | 1972    | 2882    |
| Median Age              | 43      | 46      | 50      |
|                         |         |         |         |
| HOUSEHOLD INCOME        |         |         |         |
| Median Income           | 63.7K   | 64.7K   | 75.3K   |
|                         |         |         |         |
| HOUSING OCCUPANCY       |         |         |         |
| Housing Occupancy Ratio | 1:01    | 1:02    | 1:01    |
| Rental Occupancy Ratio  | 1:07    | 1:08    | 1:08    |
|                         |         |         |         |
| DAYTIME EMPLOYMENT      |         |         |         |
| Employees               | 1068    | 1616    | 2428    |