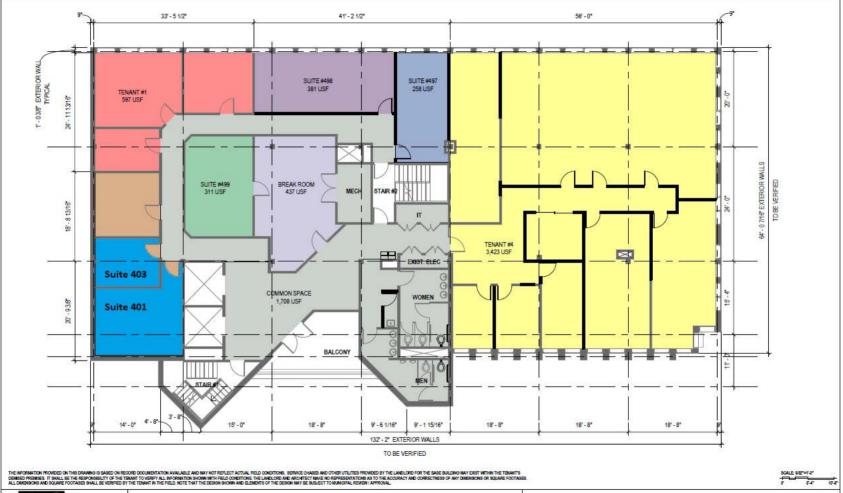

K+C Architecture

5250 CHEROKEE AVE

4TH FLOOR TENANT LOD DRAFT

LOD 400

08/19/20

\_\_\_\_