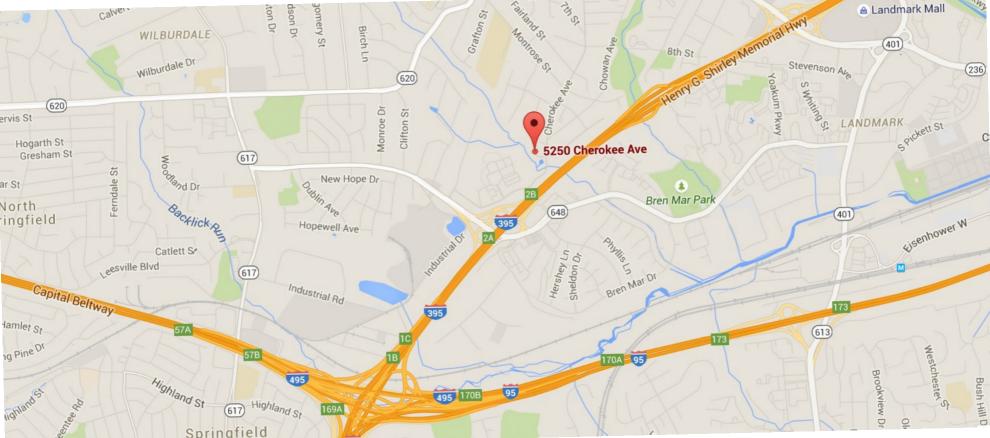

## 5250 Cherokee Ave. Alexandria, Virginia

## **Property Overview**

Welcome to 5250 Cherokee Ave. Alexandria, VA where opportunity meets convenience. 5250 Cherokee Avenue's flexible office suites are designed to accommodate businesses of all sizes. Located in a quiet parklike setting directly next door to Immanuel Christian High School, you'll enjoy easy access to Edsall Road, and major highways such as I-395, I-495 and I-95 making your office easily accessible for clients and employees alike.