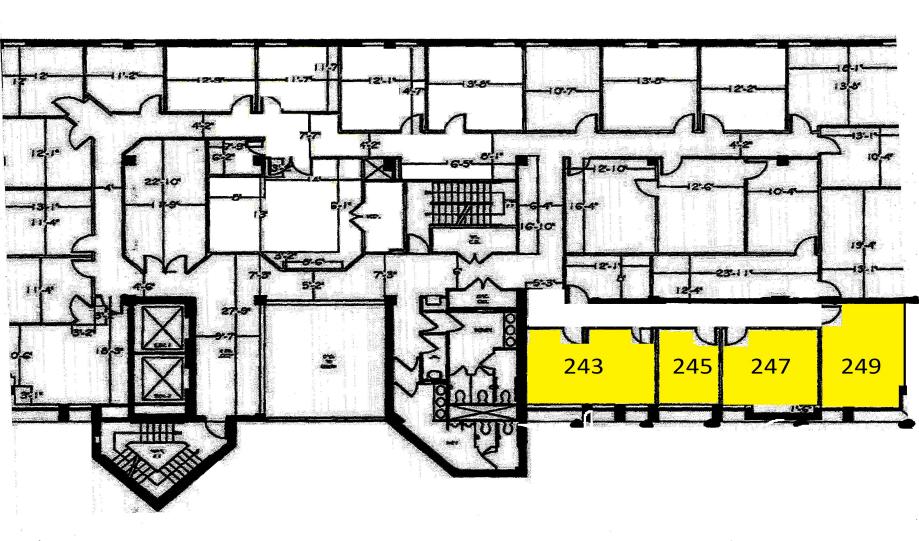

## **Available Suites**

Suite 401: 225 SF - \$700/month Suite 403: 130 SF - \$430/month

Can be combined or leased separately for customized space.

**Suite 290:** 855 SF - \$1,355/month **Suite 243:** 275 SF - \$830/month