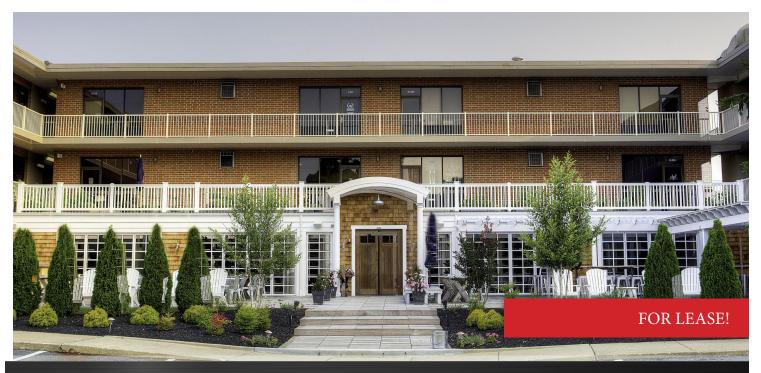

## Padonia Plaza

22 West Padonia Road, Timonium, MD 21093

## OFFICE SPACE AVAILABLE FOR LEASE

- · Owner managed
- Restaurant at building
- Beautifully decorated courtyard, with new updated landscaping throughout
- Modernized, recently renovated elevators
- High visibility: over 34,000 cars per day
- Great locations minutes away from I-695, I-83 and sitting prominently on Padonia Road
- Walking distance to restaurants, shopping and entertainment
- Flexible suite sizes, 500- 2,500 SF

## **BUILDING SUMMARY**

| Size:       | 54,559 SF      |
|-------------|----------------|
| Year Built: | 1980           |
| Class:      | В              |
| Parking:    | 4.5/1,000SF    |
| Use:        | Office/ Retail |
| Term:       | Negotiable     |