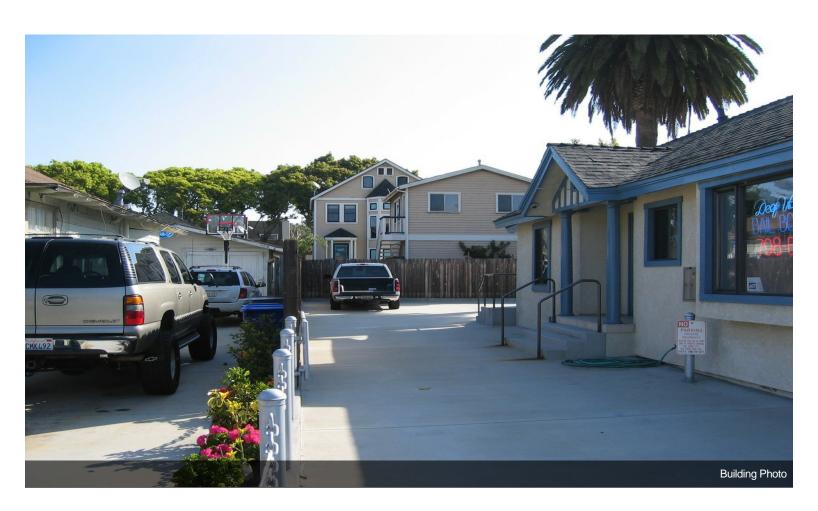

parking has central a/c & heat and security cameras. Office building can be occupied by one company or can be split in two with Suite #1 and Suite #2. There are two large light up neon signs on the building - great for advertising on...

- Newly remodeled Move in Condition!
- Great Redondo Beach Location close to the water by the Pacific Coast Highway!
- Two large neon light signs on the building are great for advertising! Just put your face/logo on the sign visible on Pacific Coast Highway
- Custom landscaping





## **Major Tenant Information**

Tenant SF Occupied Lease Expired

Deep Water Bail Bonds MMSE Structural Engineers



### 306 N Pacific Coast Hwy, Redondo Beach, CA 90277

Newly remodeled - stand alone - single level building is beautifully landscaped!

## **Property Photos**





# **Property Photos**