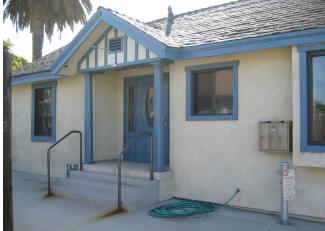

|

## **Deep Water Building**

\$855,000

Newly remodeled - stand alone - single level building is beautifully landscaped!...

Have your office by the beach in the beautiful "Deep Water" building! Newly remodeled single level, stand alone, office building with private parking has central a/c & heat and security cameras. Office building can be occupied by one company or can be split in two with Suite #1 and Suite #2. There are two large light up neon signs on the building - great for advertising on...

- Newly remodeled Move in Condition!
- Great Redondo Beach Location close to the water by the Pacific Coast Highway!
- Two large neon light signs on the building are great for advertising! Just put your face/logo on the sign visible on Pacific Coast Highway
- Custom landscaping





## **Major Tenant Information**

Tenant SF Occupied Lease Expired

Deep Water Bail Bonds MMSE Structural Engineers



### 306 N Pacific Coast Hwy, Redondo Beach, CA 90277

Newly remodeled - stand alone - single level building is beautifully landscaped!

## **Property Photos**





# **Property Photos**