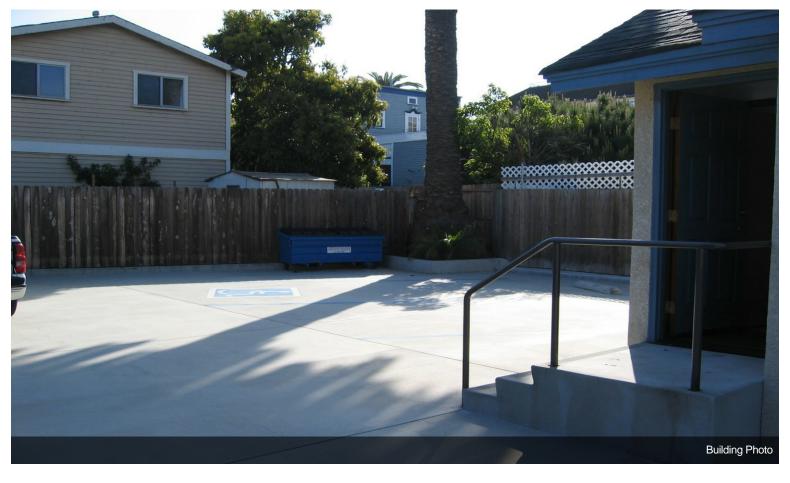

rking has central a/c & heat and security cameras. Office building can be occupied by one company or can be split in two with Suite #1 and Suite #2. There are two large light up neon signs on the building - great for advertising on...

- Newly remodeled Move in Condition!
- Great Redondo Beach Location close to the water by the Pacific Coast Highway!
- Two large neon light signs on the building are great for advertising! Just put your face/logo on the sign visible on Pacific Coast Highway
- Custom landscaping





## **Major Tenant Information**

Tenant SF Occupied Lease Expired

Deep Water Bail Bonds MMSE Structural Engineers



### 306 N Pacific Coast Hwy, Redondo Beach, CA 90277

Newly remodeled - stand alone - single level building is beautifully landscaped!

## **Property Photos**





# **Property Photos**