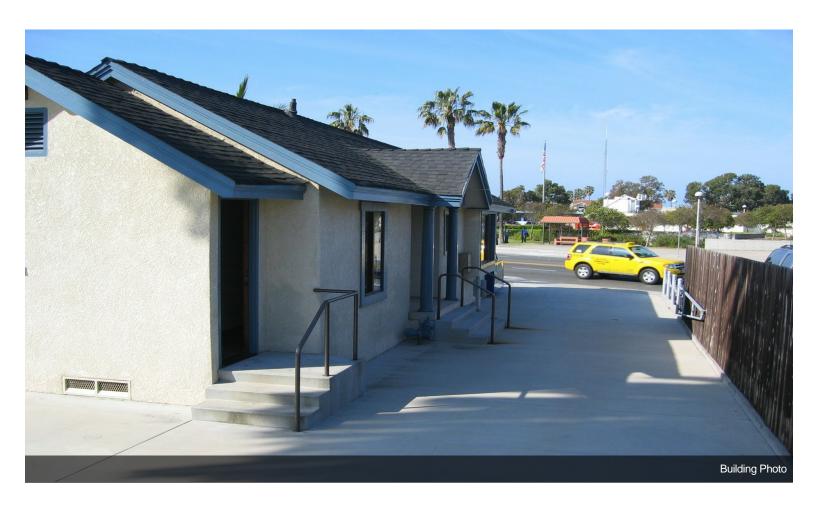

eat and security cameras. Office building can be occupied by one company or can be split in two with Suite #1 and Suite #2. There are two large light up neon signs on the building - great for advertising on...

- Newly remodeled Move in Condition!
- Great Redondo Beach Location close to the water by the Pacific Coast Highway!
- Two large neon light signs on the building are great for advertising! Just put your face/logo on the sign visible on Pacific Coast Highway
- Custom landscaping





## **Major Tenant Information**

Tenant SF Occupied Lease Expired

Deep Water Bail Bonds MMSE Structural Engineers



### 306 N Pacific Coast Hwy, Redondo Beach, CA 90277

Newly remodeled - stand alone - single level building is beautifully landscaped!

## **Property Photos**





# **Property Photos**