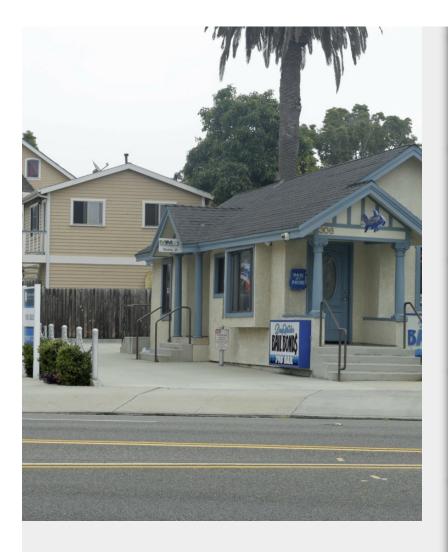

**Deep Water Building** 306 N Pacific Coast Hwy, Redondo Beach, CA 90277

Tamara Kardashian Wendt Realty 10810 Paramount Blvd, Downey, CA 90241 tamarawendtkardashian@hotmail.com (562) 861-1241



| Price:                  | \$855,000              |
|-------------------------|------------------------|
| Property Type:          | Office                 |
| Building Class:         | В                      |
| Sale Type:              | Owner User             |
| Lot Size:               | 0.09 AC                |
| Rentable Building Area: | 676 SF                 |
| Rentable Building Area: | 676 SF                 |
| No. Stories:            | 1                      |
| Year Built:             | 1973                   |
| Tenancy:                | Multiple               |
| Parking Ratio:          | 4.29/1,000 SF          |
| Zoning Description:     | RBC-2B                 |
| APN / Parcel ID:        | 7503-028-013           |
| Walk Score ®:           | 92 (Walker's Paradise) |
| T