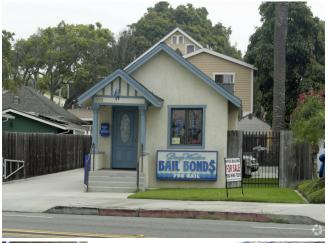

|

## **Deep Water Building**

\$855,000

Newly remodeled - stand alone - single level building is beautifully landscaped!...

Have your office by the beach in the beautiful "Deep Water" building! Newly remodeled single level, stand alone, office building with private parking has central a/c & heat and security cameras. Office building can be occupied by one company or can be split in two with Suite #1 and Suite #2. There are two large light up neon signs on the building - great for advertising on...

- Newly remodeled Move in Condition!
- Great Redondo Beach Location close to the water by the Pacific Coast Highway!
- Two large neon light signs on the building are great for advertising! Just put your face/logo on the sign visible on Pacific Coast Highway
- Custom landscaping





## **Major Tenant Information**

Tenant SF Occupied Lease Expired

Deep Water Bail Bonds MMSE Structural Engineers



### 306 N Pacific Coast Hwy, Redondo Beach, CA 90277

Newly remodeled - stand alone - single level building is beautifully landscaped!

## **Property Photos**





# **Property Photos**