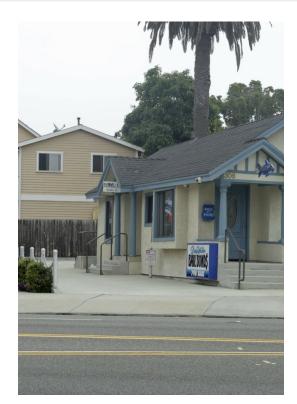

**Deep Water Building** 306 N Pacific Coast Hwy, Redondo Beach, CA 90277

Tamara Kardashian Wendt Realty 10810 Paramount Blvd, Downey, CA 90241 tamarawendtkardashian@hotmail.com (562) 861-1241

| Price:                  | \$855,000              |
|-------------------------|------------------------|
| Property Type:          | Office                 |
| Building Class:         | В                      |
| Sale Type:              | Owner User             |
| Lot Size:               | 0.09 AC                |
| Rentable Building Area: | 676 SF                 |
| Rentable Building Area: | 676 SF                 |
| No. Stories:            | 1                      |
| Year Built:             | 1973                   |
| Tenancy:                | Multiple               |
| Parking Ratio:          | 4.29/1,000 SF          |
| Zoning Description:     | RBC-2B                 |
| APN / Parcel ID:        | 7503-028-013           |
| Walk Score ®:           | 92 (Walker's Paradise) |
| Transit Score ®:        | 39 (Some Transit)      |
|                         |                        |

## **Deep Water Building**

\$855,000

Newly remodeled - stand alone - single level building is beautifully landscaped!...

Have your office by the beach in the beautiful "Deep Water" building! Newly remodeled single level, stand alone, office building with private parking has central a/c & heat and security cameras. Office building can be occupied by one company or can be split in two with Suite #1 and Suite #2. There are two large light up neon signs on the building - great for advertising on...

### 306 N Pacific Coast Hwy, Redondo Beach, CA 90277

Newly remodeled - stand alone - single level building is beautifully landscaped!