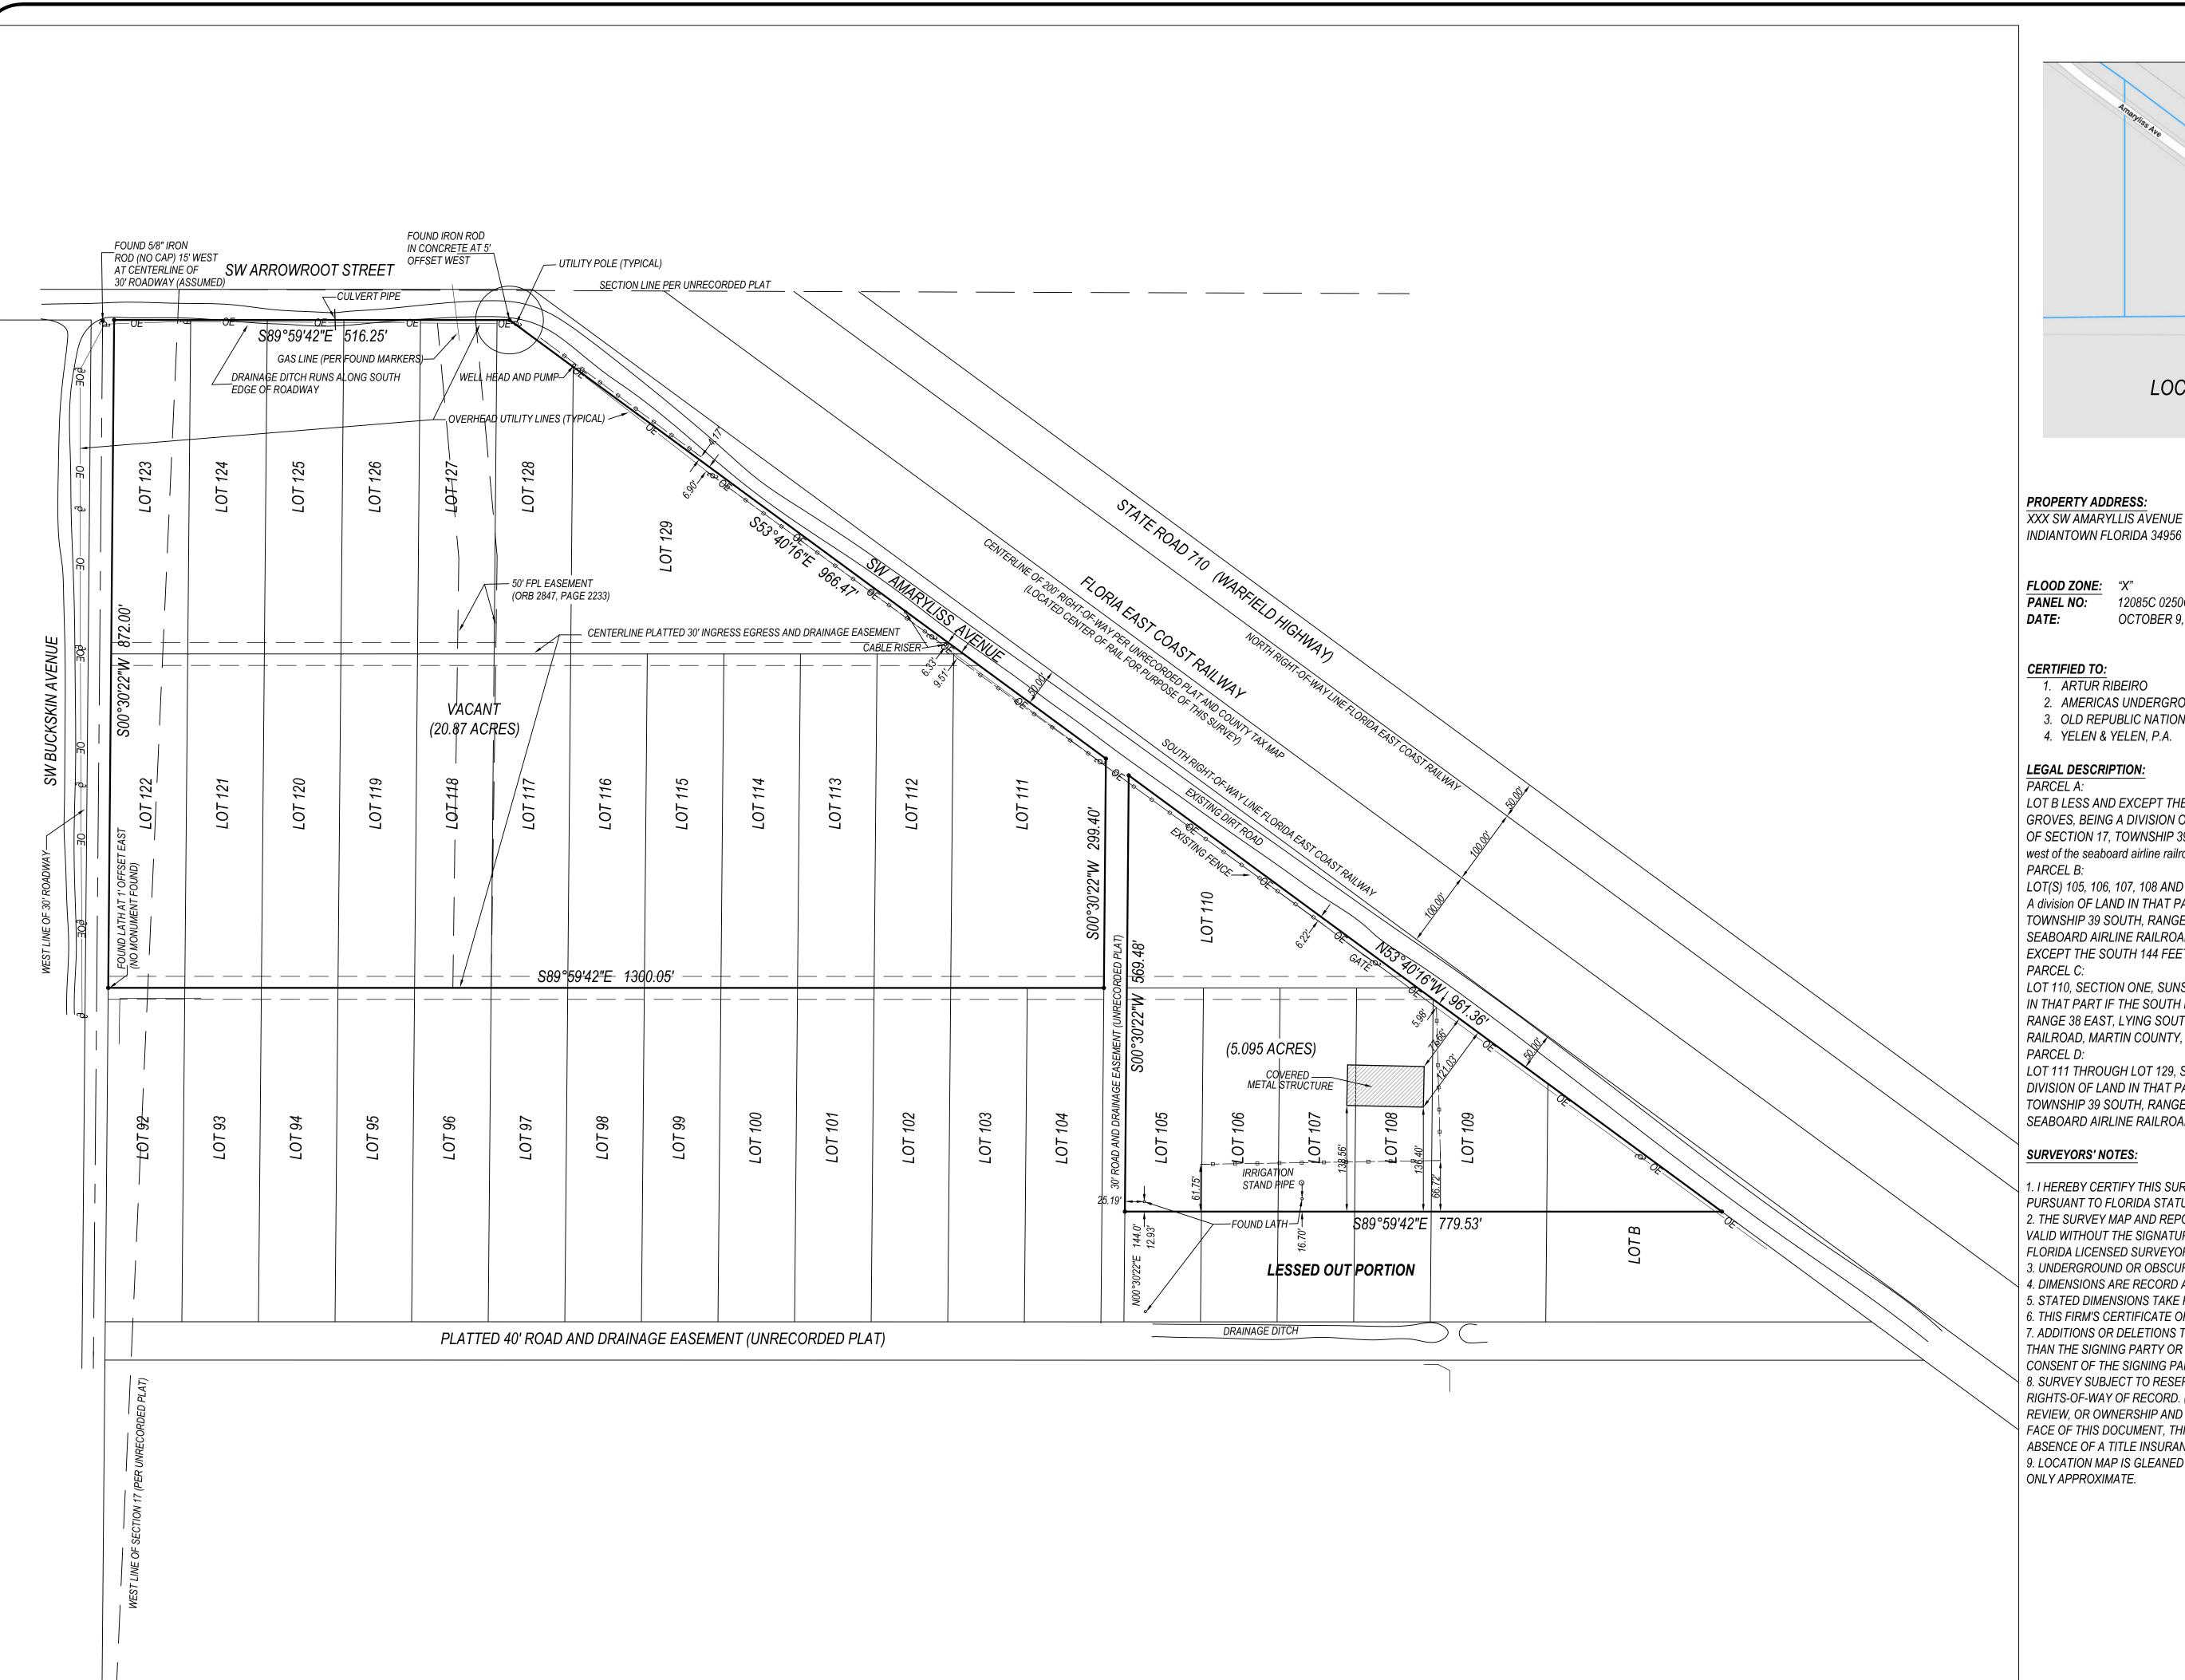

XXX SW AMARYLLIS AVENUE

**PANEL NO:** 12085C 0250G OCTOBER 9, 1999

- 2. AMERICAS UNDERGROUND CONSTRUCTION, LLC
- 3. OLD REPUBLIC NATIONAL TITLE INSURANCE COMPANY

LOT B LESS AND EXCEPT THE SOUTH 144 FEET, SECTION ONE, SUNSET GROVES, BEING A DIVISION OF LAND IN THAT PART OF THE SOUTH HALF OF SECTION 17, TOWNSHIP 39 SOUTH, RANGE 38 EAST, LYING SOUTH and west of the seaboard airline railroad, martin county, florida

LOT(S) 105, 106, 107, 108 AND 109, SECTION ONE, SUNSET GROVES, BEING A division OF LAND IN THAT PART OF THE SOUTH HALF OF SECTION 17, TOWNSHIP 39 SOUTH, RANGE 38 EAST, LYING SOUTH AND WEST OF TH SEABOARD AIRLINE RAILROAD, MARTIN COUNTY, FLORIDA, LESS AND EXCEPT THE SOUTH 144 FEET THEREOF

LOT 110, SECTION ONE, SUNSET GROVES, BEING A SUBDIVISION OF LAND IN THAT PART IF THE SOUTH HALF OF SECTION 17, TOWNSHIP 39 SOUTH, RANGE 38 EAST. LYING SOUTH AND WEST OF THE SEABOARD AIRLINE RAILROAD, MARTIN COUNTY, FLORIDA.

LOT 111 THROUGH LOT 129, SECTION ONE, SUNSET GROVES, BEING A DIVISION OF LAND IN THAT PART OF THE SOUTH HALF OF SECTION 17, TOWNSHIP 39 SOUTH, RANGE 38 EAST, LYING SOUTH AND WEST OF THE SEABOARD AIRLINE RAILROAD, MARTIN COUNTY, FLORIDA.

- 1. I HEREBY CERTIFY THIS SURVEY MEETS STANDARDS OF PRACTICE PURSUANT TO FLORIDA STATUTES.
- 2. THE SURVEY MAP AND REPORT AND THE COPIES THEREOF ARE NOT VALID WITHOUT THE SIGNATURE AND THE ORIGINAL RAISED SEAL OF A FLORIDA LICENSED SURVEYOR AND MAPPER.
- 3. UNDERGROUND OR OBSCURED IMPROVEMENTS WERE NOT LOCATED. 4. DIMENSIONS ARE RECORD AND FIELD UNLESS OTHERWISE NOTED. 5. STATED DIMENSIONS TAKE PRECEDENCE OVER SCALED DIMENSIONS. 6. THIS FIRM'S CERTIFICATE OF AUTHORIZATION NUMBER IS LB 6788.
- 7. ADDITIONS OR DELETIONS TO SURVEY MAPS OR REPORTS BY OTHER THAN THE SIGNING PARTY OR PARTIES IS PROHIBITED WITHOUT WRITTEN CONSENT OF THE SIGNING PARTY OR PARTIES.
- 8. SURVEY SUBJECT TO RESERVATIONS, RESTRICTIONS, EASEMENTS AND RIGHTS-OF-WAY OF RECORD. (UNLESS A TITLE REVIEW, COMMITMENT REVIEW, OR OWNERSHIP AND ENCUMBRANCE REVIEW IS PRESENT ON THE FACE OF THIS DOCUMENT, THIS SURVEY HAS BEEN COMPLETED IN THE ABSENCE OF A TITLE INSURANCE POLICY).
- 9. LOCATION MAP IS GLEANED FROM ONLINE MAPPING SITES AND AND IS