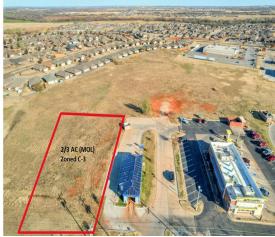

## **North Piedmont Road**

\$415,000

Level 2/3 AC lot along N Piedmont Road ready for development. Rapidly growing area and 22,000 VPD along NW Expressway, makes this site prime for many QSR's and other uses. CAR WASH DIRECTLY SOUTH MAY BE PURCHASED SEPERATELY....

Approximately 2/3 AC available with all utilities to the site. This location continues to grow at a rapid pace with major retailers in the area such as Tractor Supply, McDonalds, O'Reilly Auto Parts, Wendy's, Mercy Health, and much more. CAR WASH DIRECTLY SOUTH MAY BE PURCHASED SEPERATELY....

## North Piedmont Road, Yukon, OK 73099

Level 2/3 AC lot along N Piedmont Road ready for development. Rapidly growing area and 22,000 VPD along NW Expressway, makes this site prime for many QSR's and other uses. CAR WASH DIRECTLY SOUTH MAY BE PURCHASED SEPERATELY.