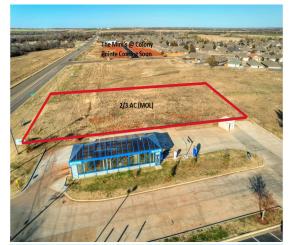

## **North Piedmont Road**

\$415,000

Level 2/3 AC lot along N Piedmont Road ready for development. Rapidly growing area and 22,000 VPD along NW Expressway, makes this site prime for many QSR's and other uses. CAR WASH DIRECTLY SOUTH MAY BE PURCHASED SEPERATELY....

Approximately 2/3 AC available with all utilities to the site. This location continues to grow at a rapid pace with major retailers in the area such as Tractor Supply, McDonalds, O'Reilly Auto Parts, Wendy's, Mercy Health, and much more. CAR WASH DIRECTLY SOUTH MAY BE PURCHASED SEPERATELY....

## North Piedmont Road, Yukon, OK 73099

Level 2/3 AC lot along N Piedmont Road ready for development. Rapidly growing area and 22,000 VPD along NW Expressway, makes this site prime for many QSR's and other uses. CAR WASH DIRECTLY SOUTH MAY BE PURCHASED SEPERATELY.