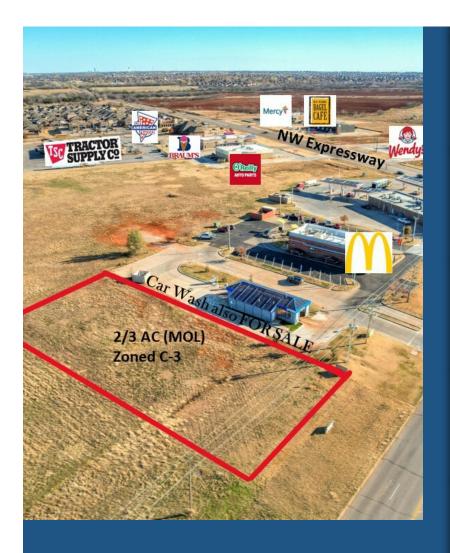

## **North Piedmont Road**

\$415,000

Level 2/3 AC lot along N Piedmont Road ready for development. Rapidly growing area and 22,000 VPD along NW Expressway, makes this site prime for many QSR's and other uses. CAR WASH DIRECTLY SOUTH MAY BE PURCHASED SEPERATELY....

Approximately 2/3 AC available with all utilities to the site. This location continues to grow at a rapid pace with major retailers in the area such as Tractor Supply, McDonalds, O'Reilly Auto Parts, Wendy's, Mercy Health, and much more. CAR WASH DIRECTLY SOUTH MAY BE PURCHASED SEPERATELY....

- 22,000 VPD along NW Expressway
- +/- 122' of frontage along N Piedmont Rd
- Utilities to site

## North Piedmont Road, Yukon, OK 73099

Level 2/3 AC lot along N Piedmont Road ready for development. Rapidly growing area and 22,000 VPD along NW Expressway, makes this site prime for many QSR's and other uses. CAR WASH DIRECTLY SOUTH MAY BE PURCHASED SEPERATELY.