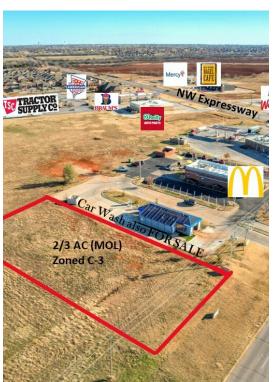

## **North Piedmont Road**

\$415,000

Level 2/3 AC lot along N Piedmont Road ready for development. Rapidly growing area and 22,000 VPD along NW Expressway, makes this site prime for many QSR's and other uses. CAR WASH DIRECTLY SOUTH MAY BE PURCHASED SEPERATELY....

Approximately 2/3 AC available with all utilities to the site. This location continues to grow at a rapid pace with major retailers in the area such as Tractor Supply, McDonalds, O'Reilly Auto Parts, Wendy's, Mercy Health, and much more. CAR WASH DIRECTLY SOUTH MAY BE PURCHASED SEPERATELY....

- 22,000 VPD along NW Expressway
- +/- 122' of frontage along N Piedmont Rd
- Utilities to site

## North Piedmont Road, Yukon, OK 73099

Level 2/3 AC lot along N Piedmont Road ready for development. Rapidly growing area and 22,000 VPD along NW Expressway, makes this site prime for many QSR's and other uses. CAR WASH DIRECTLY SOUTH MAY BE PURCHASED SEPERATELY.