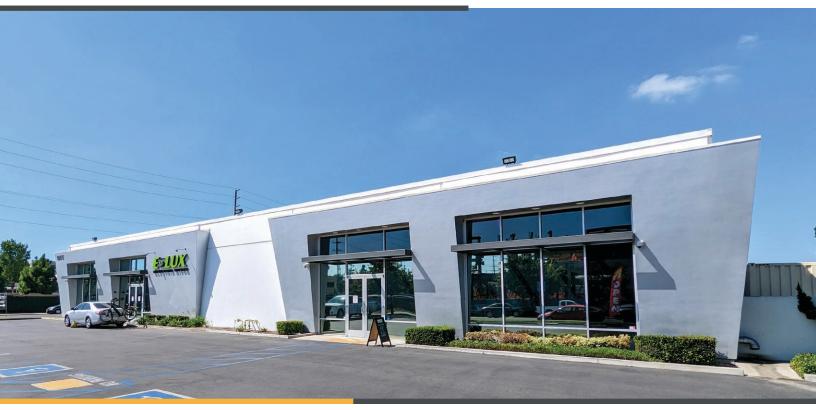

# AVAILABLE - ±16,274 to 22,308 SF FLEX/INDUSTRIAL

18475 BANDILIER CIRCLE | FOUNTAIN VALLEY, CA

### **PROPERTY FEATURES:**

- » ±22,308 SF Flex/Industrial Building with ±9,881 SF of Single-Story Office (Can be Reduced)
- » Divisible to 16,274 SF with ±7,851 SF of Office (Can be Reduced)
- » High-Image Building with Extensive Glass-line
- » High Identity, Located on the Corner of Ellis Avenue and Bandilier Circle
- » Two (2) Ground Level Loading Doors
- » Immediate Access to San Diego (405) Freeway
- » 400 Amps of Power (Verify)
- » Near Coastal Communities and Irvine Business Complex
- » 2:1 Car Parking Ratio
- » 18' Warehouse Clearance
- » Fire Sprinklers