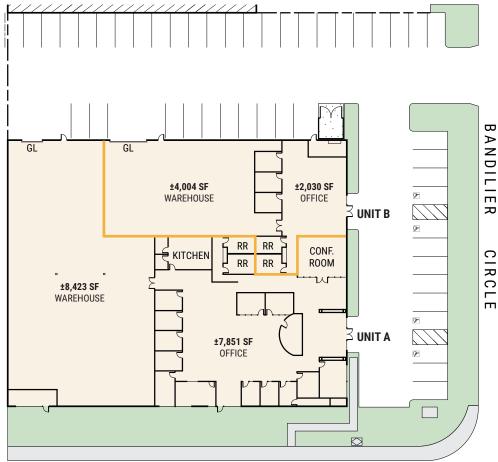

# AVAILABLE - ±16,274 to 22,308 SF FLEX/INDUSTRIAL

18475 BANDILIER CIRCLE | FOUNTAIN VALLEY, CA

### **PROPERTY FEATURES:**

- » ±22,308 SF Flex/Industrial Building with ±9,881 SF of Single-Story Office (Can be Reduced)
- » Divisible to 16,274 SF with ±7,851 SF of Office (Can be Reduced)
- » High-Image Building with Extensive Glass-line
- » High Identity, Located on the Corner of Ellis Avenue and Bandilier Circle
- » Two (2) Ground Level Loading Doors
- » Immediate Access to San Diego (405) Freeway
- » 400 Amps of Power (Verify)
- » Near Coastal Communities and Irvine Business Complex
- » 2:1 Car Parking Ratio
- » 18' Warehouse Clearance
- » Fire Sprinklers