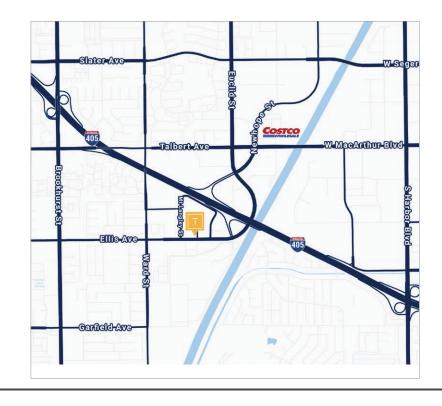

# AVAILABLE - ±16,274 to 22,308 SF FLEX/INDUSTRIAL

18475 BANDILIER CIRCLE | FOUNTAIN VALLEY, CA