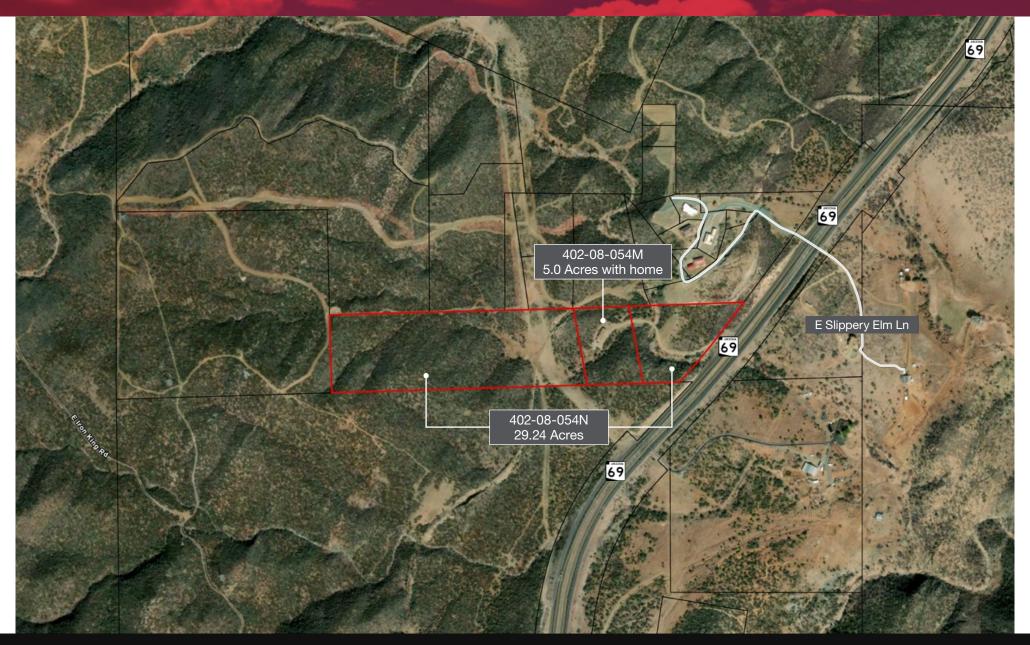

## Parcels Information

### Parcels Information

Lane Neville | lane.neville@naihorizon.com | 602 393 6726 Cole Neville | cole.neville@naihorizon.com | 602 393 6606

This beautiful Arizona high desert property has great potential for low density home lots.

Home: There is a single family home that is being sold with the land.

| Location:         | 4260 AZ-69, Dewey, AZ 86327                                                                                                                      |  |  |
|-------------------|--------------------------------------------------------------------------------------------------------------------------------------------------|--|--|
| Size:             | 34.24 Acres (1,491,494 SF)                                                                                                                       |  |  |
| Price:            | \$700,000 (\$20,444 Per Acre)                                                                                                                    |  |  |
| Comments:         | Domestic well, ranch house.<br>This 34.245 Acre property is immediately south of the town<br>of Dewey-Humboldt and is located in Yavapai County. |  |  |
| Current Zoning:   | R1L-35 and R1L-175 Zoning – Yavapai County                                                                                                       |  |  |
| Land Use:         | Low density Residential                                                                                                                          |  |  |
| Utility Providers |                                                                                                                                                  |  |  |
| Power:            | APS                                                                                                                                              |  |  |
| Water:            | Private Well                                                                                                                                     |  |  |
| Sewer:            | Septic System                                                                                                                                    |  |  |
| Gas:              | UniSource Energy                                                                                                                                 |  |  |
| Taxes (2022):     | Yavapai County \$1,484                                                                                                                           |  |  |
| Parcels:          | 402-08-054N and 402-08-054M                                                                                                                      |  |  |