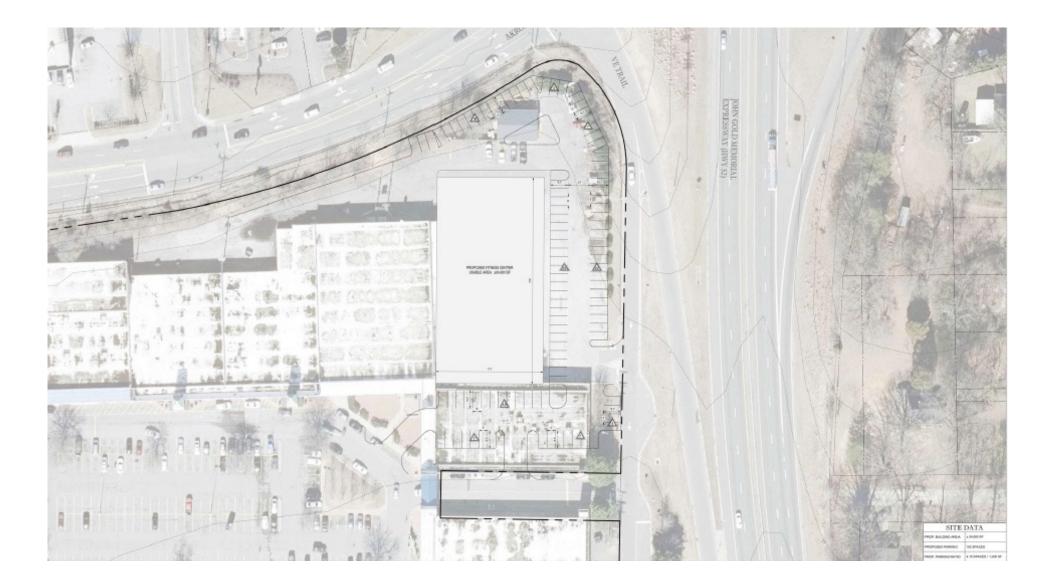

#### SITE PLAN

## NORTHSIDE SHOPPING CENTER 2,452 - 14,729 SF AVAILABLE FOR LEASE

| I     |                  |           |     |                     | 12        | 12        | 14  | B 10/17                                                            |   |
|-------|------------------|-----------|-----|---------------------|-----------|-----------|-----|--------------------------------------------------------------------|---|
| #     | TENANT           | SF        |     |                     | , [.,]    | $\square$ | ~   |                                                                    | I |
| 1     | Available        | 3,200 SF  | 111 | ROSES               |           | Ē         |     |                                                                    |   |
| 2     | CitiTrends       | 11,992 SF |     |                     |           | ŧ         |     |                                                                    |   |
| 3     | Boost Mobile     | 819 SF    | _   |                     |           |           |     | $\blacksquare \blacksquare \blacksquare \blacksquare \blacksquare$ |   |
| 4     | Available        | 3,795 SF  |     |                     |           |           |     | ┋┋┋┋                                                               |   |
| 5     | Available        | 3,556 SF  |     |                     | <u></u>   | Ī         |     |                                                                    |   |
| 6     | Cash America     | 3,541 SF  |     |                     |           |           |     | 三 二 重 重 重                                                          |   |
| 7     | Cash America     | 3,573 SF  |     |                     |           | I         | #   | 「「「「「「」」。                                                          |   |
| 8     | Available        | 3,547 SF  |     |                     |           | Ī         | III | 目回日                                                                |   |
| 9     | Ace Cash Express | 3,363 SF  |     |                     |           |           | Ш   |                                                                    |   |
| 10    | Metro PCS        | 3,108 SF  | _   |                     |           |           |     |                                                                    |   |
| 11    | Roses            | 20,047 SF | 21  | H&R Block           | 2,000 SF  |           |     |                                                                    |   |
| 12    | ChenMed          | 4,230 SF  | 22  | China Restauraunt   | 1,990     |           |     |                                                                    |   |
| 12    | ChenMed          | 8,638 SF  | 23  | Nails 1st           | 1,295 SF  |           |     |                                                                    |   |
| 13    | Available        | 4,613 SF  | 24  | Northside Laundry   | 2,400 SF  | _         |     |                                                                    | _ |
| 14    | Available        | 4,678 SF  | 25  | New Discount Tabaco | 1,180 SF  | 3         | ОВ  | Beauty World                                                       | _ |
| 15    | Family Dollar    | 9,482 SF  | 26  | Northside Cleaners  | 940 SF    | 3         | 1   | Hernandez Auto Sale                                                |   |
| 16-17 | Available        | 9,383 SF  | 27  | Available           | 14,729 SF | 3         | 2   | Aia Sweepstakes                                                    |   |
| 18    | Available        | 5,096 SF  | 28  | Beauty World        | 10,261 SF | 3         | 3   | State Employees Credit<br>Union                                    |   |
| 19    | Available        | 2,452 SF  | 29  | Beauty World        | 11,884 SF | 3         | 4   | American Deli                                                      |   |
|       |                  |           | 30A |                     |           |           |     |                                                                    | - |

|   |              |              |          |     |                  |              | ++++1  -<br>++++1  -<br>+++1  - | 11111111<br>22<br>23<br>20<br>20<br>31 | 32 |
|---|--------------|--------------|----------|-----|------------------|--------------|---------------------------------|----------------------------------------|----|
| ſ | 21 H&R Bloo  | :k           | 2,000 SF |     |                  |              |                                 |                                        |    |
|   | 22 China Re  | stauraunt    | 1,990    |     |                  |              |                                 |                                        |    |
|   | 23 Nails 1st |              | 1,295 SF |     |                  |              |                                 |                                        |    |
|   | 24 Northsid  | e Laundry    | 2,400 SF |     |                  |              |                                 |                                        |    |
|   | 25 New Dise  | count Tabaco | 1,180 SF | 30B | Beauty World     | 10,303 SF    |                                 |                                        |    |
|   | 26 Northsid  | e Cleaners   | 940 SF   | 31  | Hernandez Auto S | ale 2,637 SF |                                 |                                        |    |