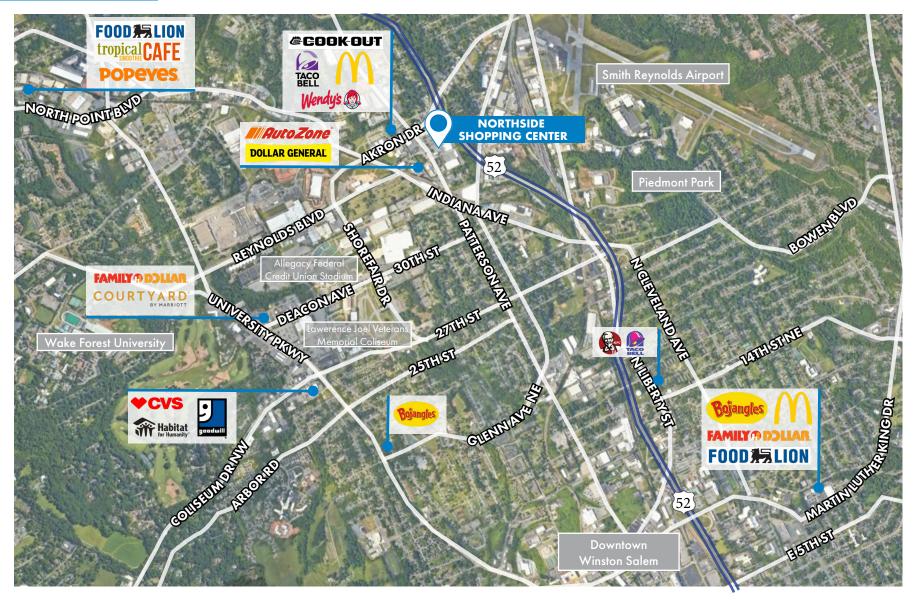

#### AREA OVERVIEW

| AMENITIES LIST /<br>DEMOGRAPHICS | 1 MILE   | 3 MILES   | 5 MILES  |
|----------------------------------|----------|-----------|----------|
| Population                       | 5,370    | 55,540    | 128,294  |
| Median Age                       | 34.3     | 34.4      | 34.7     |
| Household Income                 | \$34,721 | \$42,005  | 53,505   |
| Median Home Value                | \$72,813 | \$165,226 | \$53,505 |
| Total Households                 | 2,016    | 21,384    | 50,148   |