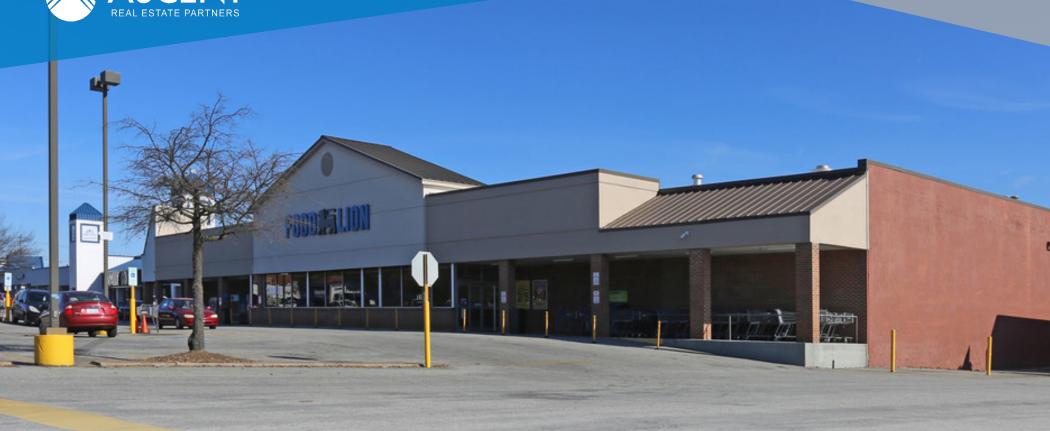

#### **PROPERTY INFORMATION**

- Northside Shopping Center is a 234,965 SF retail hub in the well-populated area of Northern Winston-Salem that features a mix of local and national tenants
- Strong, long-term anchors with Food Lion, CSL Plasma and Roses Express
- Proposed build-to-suit for big box retailer
- Easily accessible and visible from Highway 52
- Located at the signalized intersection of Leo Street and Akron Drive, this property is highly visible from street traffic
- Lease Rate: \$3.00 \$10.00 SF/yr (NNN)