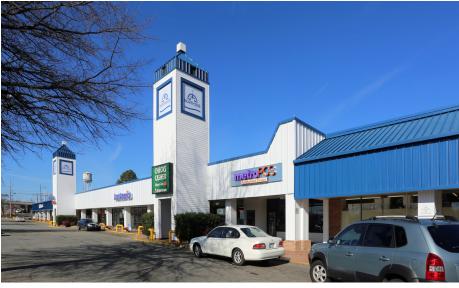

3541 NORTH PATTERSON AVENUE, WINSTON SALEM. NC

#### **PROPERTY INFORMATION**

- Northside Shopping Center is a 234,965 SF retail hub in the well-populated area of Northern Winston-Salem that features a mix of local and national tenants
- Strong, long-term anchors with Food Lion, CSL Plasma and Roses Express
- Proposed build-to-suit for big box retailer
- Easily accessible and visible from Highway 52
- Located at the signalized intersection of Leo Street and Akron Drive, this property is highly visible from street traffic
- Lease Rate: \$3.00 \$10.00 SF/yr (NNN)