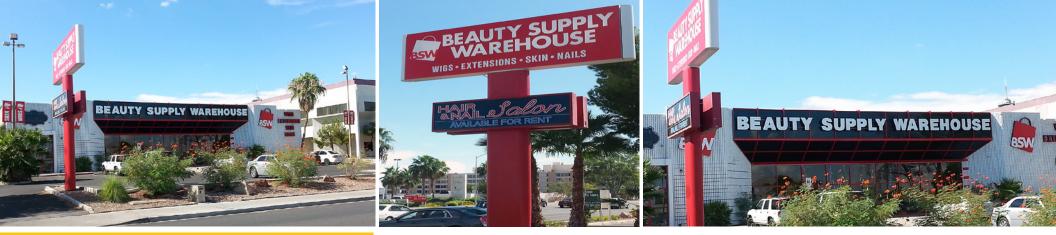

### 3,975 SF AVAILABLE

- Fully equipped, turnkey salon space inside Beauty Supply Warehouse
- Move-in ready space with hair stations, shampoo sinks, chair dryers and manicure tables
- 140' frontage along Maryland Pkwy
- Directly across from Sunrise Hospital
- Excellent visibility, density and high daytime population
- Zoning: General Commercial District (C-2)
- APN: 162-10-703-004