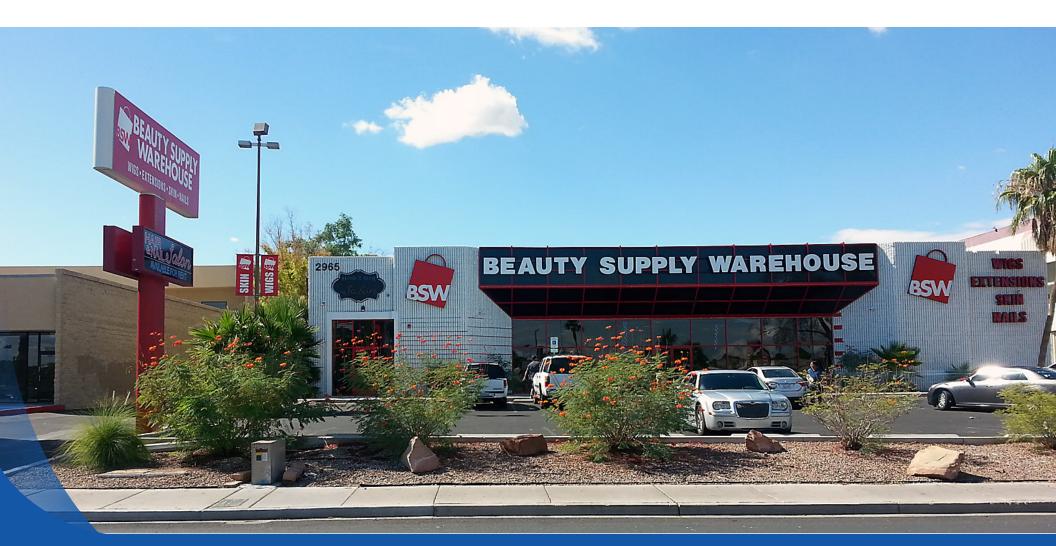

#### FOR LEASE

2965 S Maryland Pkwy Las Vegas, NV 89109

### 2965 S MARYLAND PKWY LAS VEGAS, NV 89109

### 3,975 SF AVAILABLE

- Fully equipped, turnkey salon space inside Beauty Supply Warehouse
- Move-in ready space with hair stations, shampoo sinks, chair dryers and manicure tables
- 140' frontage along Maryland Pkwy
- Directly across from Sunrise Hospital
- Excellent visibility, density and high daytime population
- Zoning: General Commercial District (C-2)
- APN: 162-10-703-004