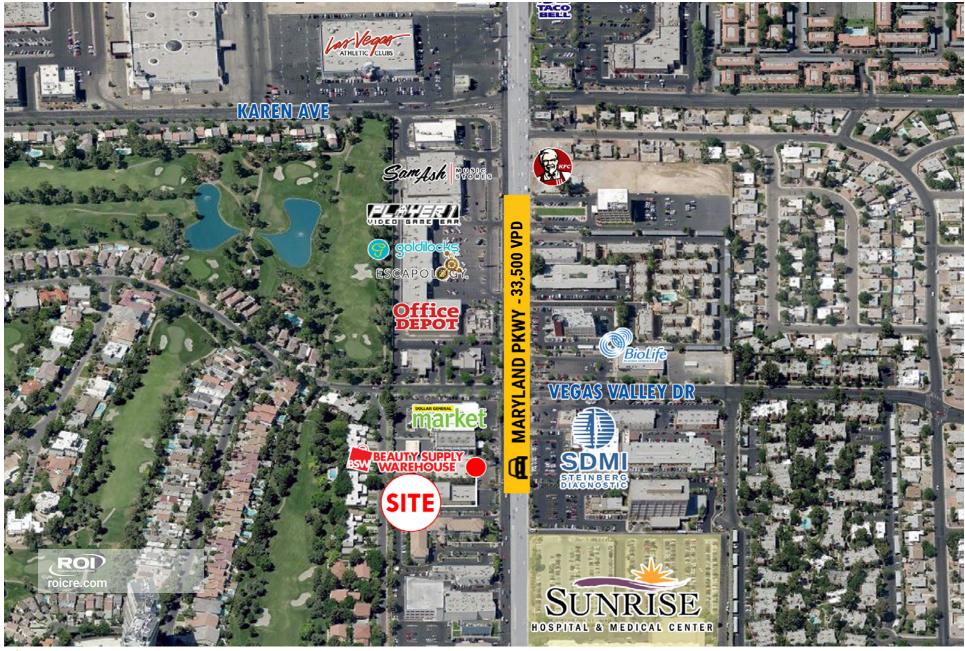

### TRADE AREA **AERIAL**

2965 S Maryland Pkwy Las Vegas, NV 89109

### 3,975 SF AVAILABLE

- Fully equipped, turnkey salon space inside Beauty Supply Warehouse
- Move-in ready space with hair stations, shampoo sinks, chair dryers and manicure tables
- 140' frontage along Maryland Pkwy
- Directly across from Sunrise Hospital
- Excellent visibility, density and high daytime population
- Zoning: General Commercial District (C-2)
- APN: 162-10-703-004