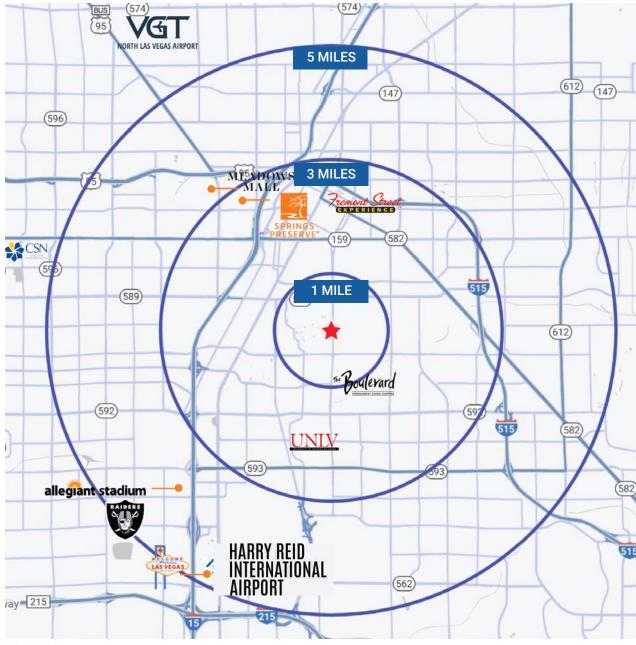

### AREA **DEMOGRAPHICS**

2965 S Maryland Pkwy Las Vegas, NV 89109

# POPULATION 1 Mile 3 Miles 5 Miles 23,856 181,126 513,755

#### AVERAGE HH INCOME

| 1 Mile   | 3 Miles  | 5 Miles  |
|----------|----------|----------|
| \$66,201 | \$63,657 | \$64,389 |

TRAFFIC COUNTS Maryland Pkwy - 33,500 VPD Vegas Valley Dr - 3,900 VPD

Sources: SitesUSA 2023 TRINA, NV DOT 2022