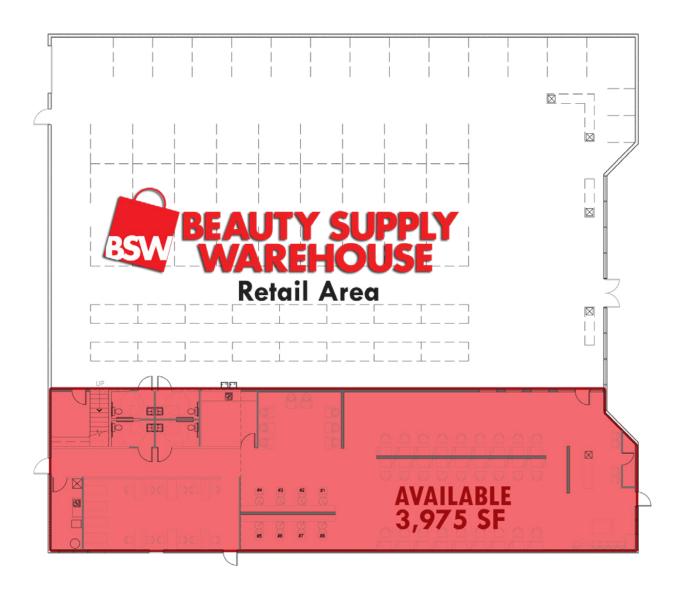

### $\pm$ 3,975 SF AVAILABLE

### 3,975 SF AVAILABLE

- Fully equipped, turnkey salon space inside Beauty Supply Warehouse
- Move-in ready space with hair stations, shampoo sinks, chair dryers and manicure tables
- 140' frontage along Maryland Pkwy
- Directly across from Sunrise Hospital
- Excellent visibility, density and high daytime population
- Zoning: General Commercial District (C-2)
- APN: 162-10-703-004

SITE **Plan** 

roicre.com

All information contained herein is from sources we deem reliable, and we have no reason to doubt its accuracy; however, no guarantee or responsibility is assumed thereof, and it shall not form any part of future contracts. Properties are submitted subject to errors and omissions and all information should be carefully verified. \*All measurements quoted herein are approximate