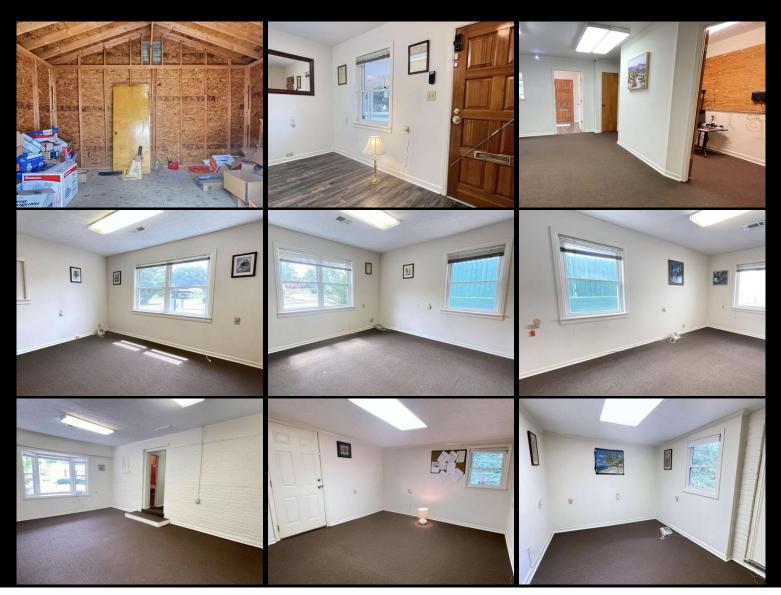

## FOR SALE

Discover a prime 2,290 SF one-story brick office building in the CGN zoning district, ideal for CPA firms, real estate agencies, law offices, and more. Featuring 4-7 private offices, reception areas, conference rooms, and a coffee room, this space is designed for versatility. Enjoy 10 dedicated parking spaces, two restrooms, and enhanced security with a camera system. A separate 20x20 storage building adds functionality. Located near I-85 and downtown Newnan, take advantage of favorable SBA financing options. Ready for immediate occupancy!