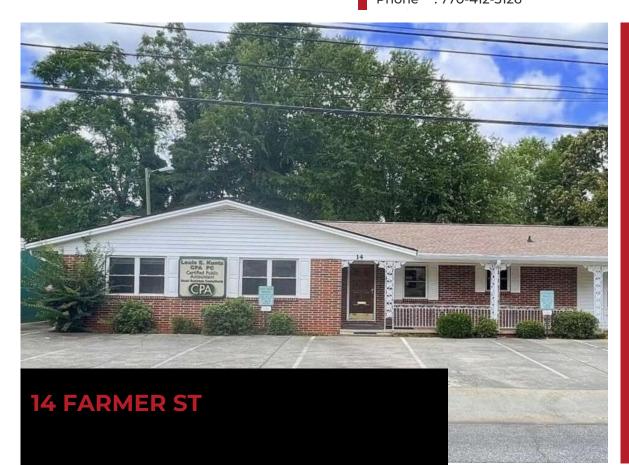

## FOR SALE

Discover a prime 2,290 SF one-story brick office building in the CGN zoning district, ideal for CPA firms, real estate agencies, law offices, and more. Featuring 4-7 private offices, reception areas, conference rooms, and a coffee room, this space is designed for versatility. Enjoy 10 dedicated parking spaces, two restrooms, and enhanced security with a camera system. A separate 20x20 storage building adds functionality. Located near I-85 and downtown Newnan, take advantage of favorable SBA financing options. Ready for immediate occupancy!

14 Farmer St Newnan, GA 30263

**PURCHASE PRICE:** 

\$479,000.00

Land Size: 0.19 Acres
Property Size: 2,290 Sq. Ft.