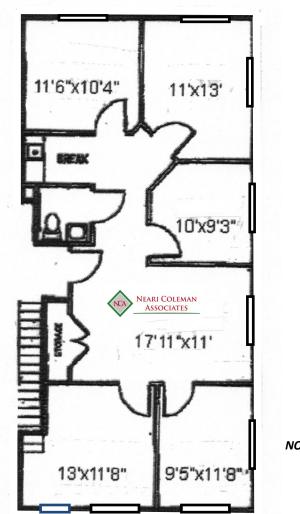

Landlord pays water, dues, taxes and park special assessments.

Layout: Reception area, five offices, restroom, kitchenette and storage.

- Windows in all offices and reception. Light and bright.
- New carpet. New paint.
- New window blinds. New toilet.
- New HVAC.
- High speed internet. Spectrum Business Class.
- Large building signage available.
- ◆ Built in 2000.
- ◆ Zoned: OX-3.
- Located in North Raleigh, just north of Millbrook and Six Forks Road's intersection.
- Accessible to I-440 and I-540 and other major traffic corridors.
- North Hills minutes away!
- Close to Go Raleigh bus stops.

# FOR MORE INFORMATION AND A TOUR PLEASE CONTACT ANNA ACERRA 919 349 5539 ANNA@NEARICOLEMAN.COM 115 S ST MARY'S STREET RALEIGH, NC 27603 NEARI COLEMAN ASSOCIATES http://nearicoleman.com

NOT TO SCALE

5640 Six Forks Road
Suite 201
Raleigh, NC 27609
\$18.00 SF