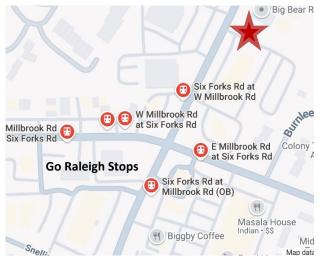

Landlord pays water, dues, taxes and park special assessments.

Layout: Reception area, five offices, restroom, kitchenette and storage.

- Windows in all offices and reception. Light and bright.
- New carpet. New paint.
- New window blinds. New toilet.
- New HVAC.
- High speed internet. Spectrum Business Class.
- Large building signage available.
- ◆ Built in 2000.
- ◆ Zoned: OX-3.
- Located in North Raleigh, just north of Millbrook and Six Forks Road's intersection.
- Accessible to I-440 and I-540 and other major traffic corridors.
- North Hills minutes away!
- Close to Go Raleigh bus stops.