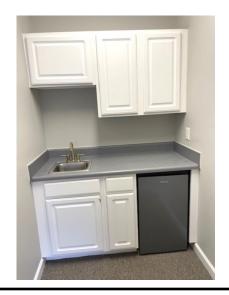

Landlord pays water, dues, taxes and park special assessments.

Layout: Reception area, five offices, restroom, kitchenette and storage.

- Windows in all offices and reception. Light and bright.
- New carpet. New paint.
- New window blinds. New toilet.
- New HVAC.
- High speed internet. Spectrum Business Class.
- Large building signage available.
- ◆ Built in 2000.
- ◆ Zoned: OX-3.
- Located in North Raleigh, just north of Millbrook and Six Forks Road's intersection.
- Accessible to I-440 and I-540 and other major traffic corridors.
- North Hills minutes away!
- Close to Go Raleigh bus stops.