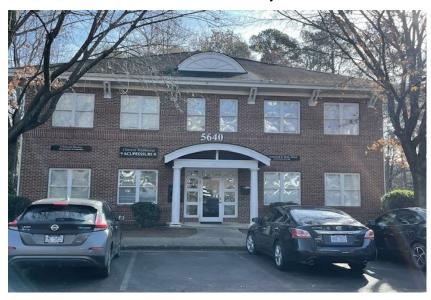

# 1,200 SF 2ND FLOOR OFFICE CONDO FOR LEASE

## **5640 SIX FORKS ROAD - 201, RALEIGH NC 27609**

1,200 SF 2<sup>nd</sup> floor office condo for immediate lease. Remodeled 2024.

Rental rate: \$18.00 SF / \$1,800.00 Monthly. Tenant responsible for electricity, HVAC service agreement, \$500 annual cap on repairs and voice/data. *Personal Guaranty Required.* 

Landlord pays water, dues, taxes and park special assessments.

Layout: Reception area, five offices, restroom, kitchenette and storage.

- Windows in all offices and reception. Light and bright.
- New carpet. New paint.
- New window blinds. New toilet.
- New HVAC.
- High speed internet. Spectrum Business Class.
- Large building signage available.
- ◆ Built in 2000.
- ◆ Zoned: OX-3.
- Located in North Raleigh, just north of Millbrook and Six Forks Road's intersection.
- Accessible to I-440 and I-540 and other major traffic corridors.
- North Hills minutes away!
- Close to Go Raleigh bus stops.