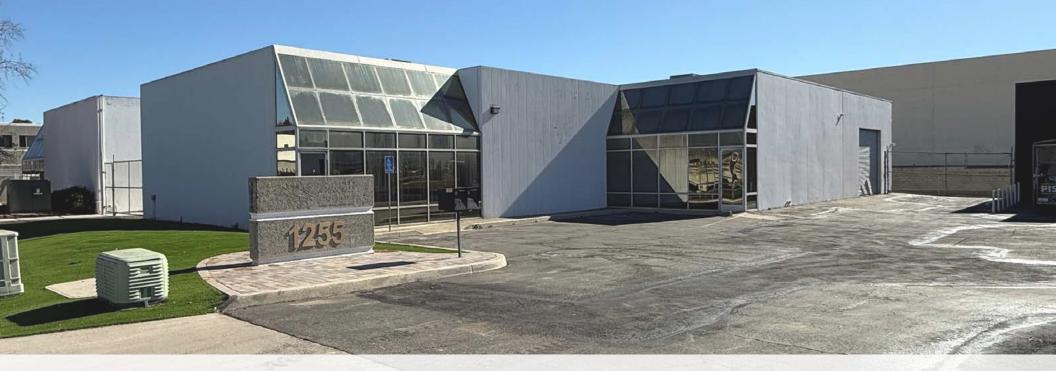

# 1255 STONE DRIVE

SAN MARCOS, CA 92078

FOR SALE 6,571 SF FREESTANDING INDUSTRIAL BUILDING

### PROPERTY HIGHLIGHTS

- Free Standing Building with drive around access.
- The building is divided into two suites with separate meters and can be converted easily to a single tenant building.
- Secured parking in the rear of property.
- Located in the heart of San Marcos through fare and retail corridor.
- Excellent access to Hwy 78.
- Walking distance to Grand Plaza with their restaurants and retail stores.

### BUILDING OVERVIEW

| Address        | 1255 Stone Drive, San Marcos, Ca 92078     |
|----------------|--------------------------------------------|
| Building Size: | 6,571 SF . Divisible to 4,571 and 2,000 SF |
| Buildout       | 50% Office / 50% Warehouse                 |
| Lot Size       | 0.47 acres                                 |
| Loading        | Two (2) 12' x 14' grade level doors        |
| Clear Height   | 18'                                        |
| Zoning         | Light Industrial                           |
| Asing Price:   | \$2,168,430.00 (\$330.00 PSF)              |