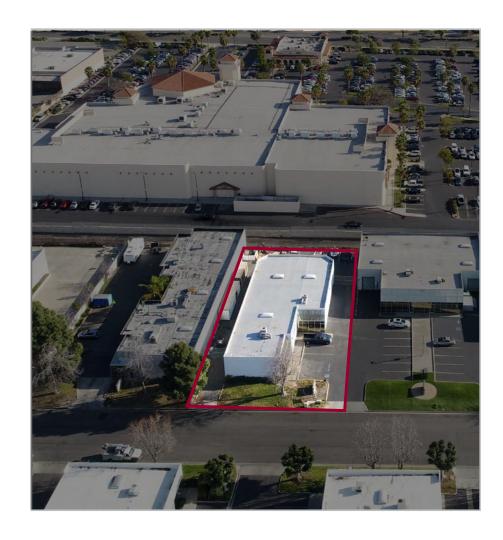

# 1255 STONE DRIVE

SAN MARCOS, CA 92078

FOR SALE 6,571 SF FREESTANDING INDUSTRIAL BUILDING

### PROPERTY HIGHLIGHTS

- Free Standing Building with drive around access.
- The building is divided into two suites with separate meters and can be converted easily to a single tenant building.
- Secured parking in the rear of property.
- Located in the heart of San Marcos through fare and retail corridor.
- Excellent access to Hwy 78.
- Walking distance to Grand Plaza with their restaurants and retail stores.

### BUILDING OVERVIEW

| Address        | 1255 Stone Drive, San Marcos, Ca 92078     |
|----------------|--------------------------------------------|
| Building Size: | 6,571 SF . Divisible to 4,571 and 2,000 SF |
| Buildout       | 50% Office / 50% Warehouse                 |
| Lot Size       | 0.47 acres                                 |
| Loading        | Two (2) 12' x 14' grade level doors        |
| Clear Height   | 18'                                        |
| Zoning         | Light Industrial                           |
| Asing Price:   | \$2,168,430.00 (\$330.00 PSF)              |