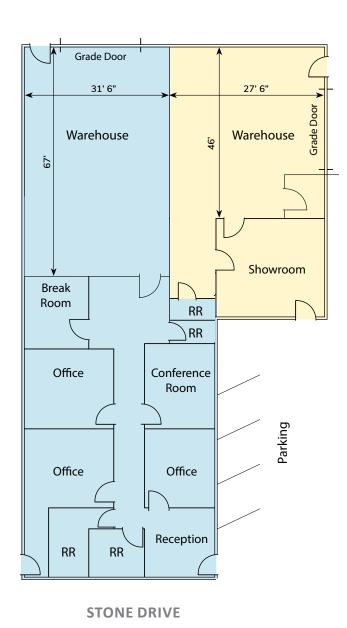

# PHOTO GALLEY











LEE & ASSOCIATES CRE SERVICES - NSDC, INC. 1902 Wright Place, Suite 180, Carlsbad, CA 92008 | www.lee-associates.com

### BUILDING OVERVIEW

| Address        | 1255 Stone Drive, San Marcos, Ca 92078     |
|----------------|--------------------------------------------|
| Building Size: | 6,571 SF . Divisible to 4,571 and 2,000 SF |
| Buildout       | 50% Office / 50% Warehouse                 |
| Lot Size       | 0.47 acres                                 |
| Loading        | Two (2) 12' x 14' grade level doors        |
| Clear Height   | 18'                                        |
| Zoning         | Light Industrial                           |
| Asing Price:   | \$2,168,430.00 (\$330.00 PSF)              |





### FLOOR PLAN

Suite A

Suite B

#### Fenced Yard



\*Not to Scale







## 1255 STONE DRIVE

SAN MARCOS, CA 92078

### **PETER MERZ**

pmerz@lee-associates.com 760.448.1362 | DRE #01269042

### **DANIEL KNOKE**

dknoke@lee-associates.com 760.929.7836 | DRE #01215373

### **KEITH DULMAGE**

kdulmage@lee-associates.com 760.448.1364 | DRE #02155780



COMMERCIAL REAL ESTATE SERVICES

Lee & Associates Commercial Real Estate Services, Inc. - NSDC | 1902 Wright Place, Suite 180, Carlsbad, CA 92008 | P: (760) 929-9700 | F: (760) 929-9977

No warranty or representation is made to the accuracy of the foregoing information. Terms of sale or lease and availability are subject to change or withdrawal without notice.

Any of the foregoing information will need to be separately verified by Buyer.