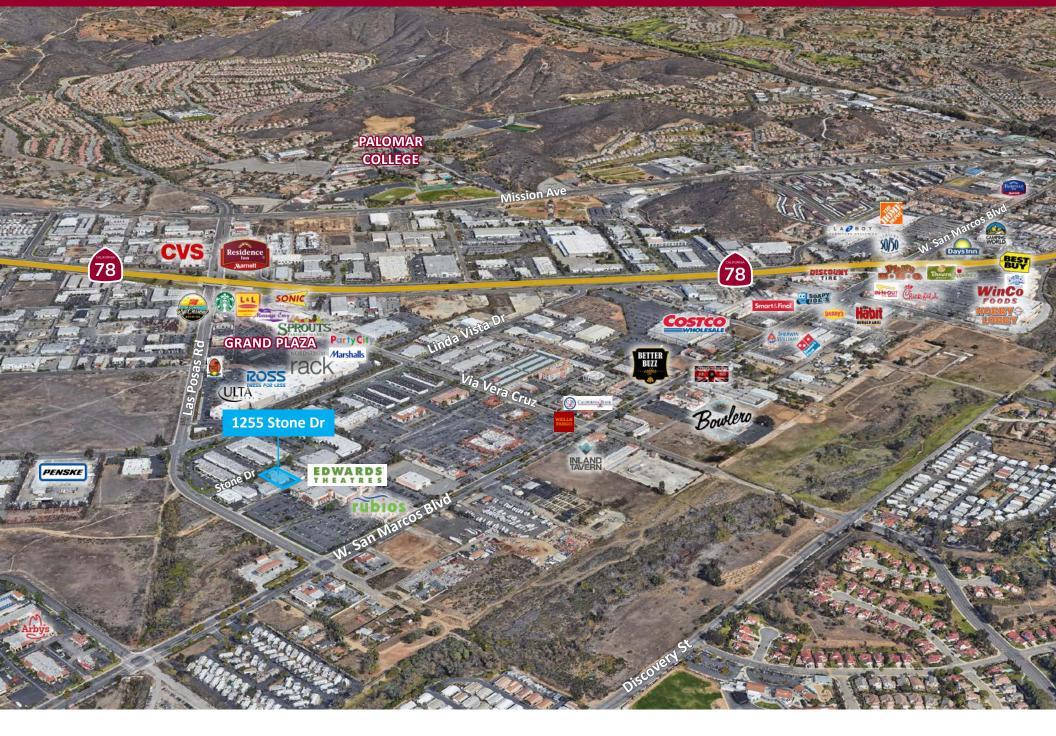

### PROPERTY HIGHLIGHTS

- Free Standing Building with drive around access.
- The building is divided into two suites with separate meters and can be converted easily to a single tenant building.
- Secured parking in the rear of property.
- Located in the heart of San Marcos through fare and retail corridor.
- Excellent access to Hwy 78.
- Walking distance to Grand Plaza with their restaurants and retail stores.

CLOSE TO FWY 78

WALKING DISTANCE TO RESTAURANTS & RETAIL

2 GRADE LEVEL DOOR