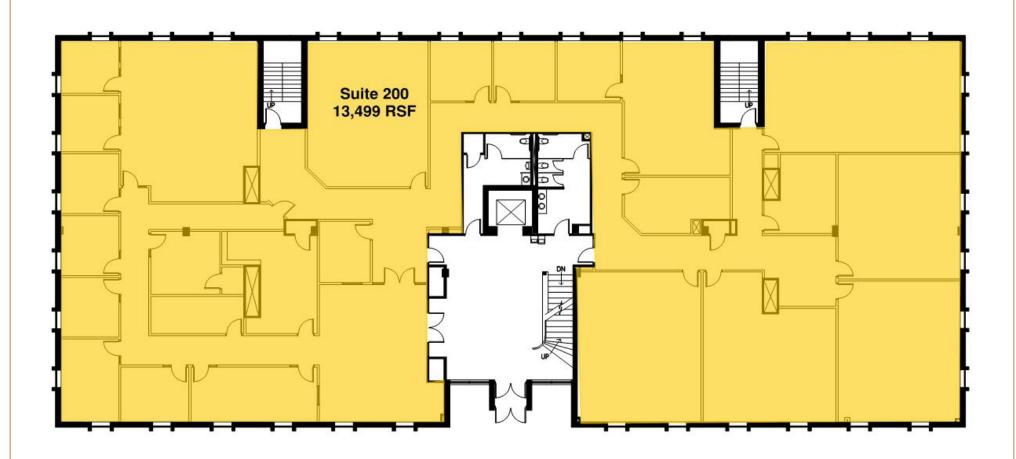

Suite 100 11.344 RSF Suite 200 13,499 RSF Suite 300 13,410 RSF

#### 7801 METRO OFFICE PARK + FOR LEASE + SECOND FLOOR

7801 Metro Parkway + Bloomington, MN 55425 + www.metroofficepark.com

JASON A. BUTTERFIELD