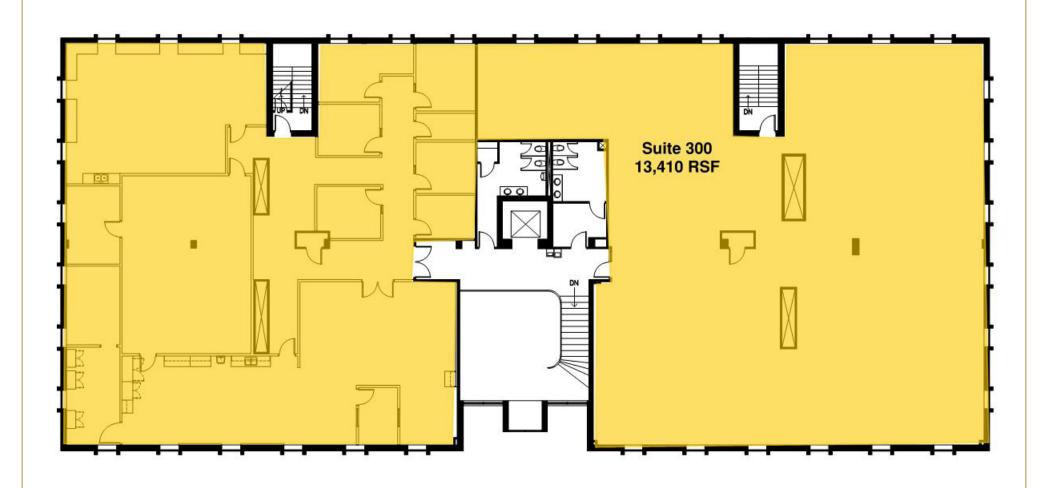

Suite 100 11.344 RSF Suite 200 13,499 RSF Suite 300 13,410 RSF

#### 7801 METRO OFFICE PARK \* FOR LEASE \* THIRD FLOOR

7801 Metro Parkway + Bloomington, MN 55425 + www.metroofficepark.com