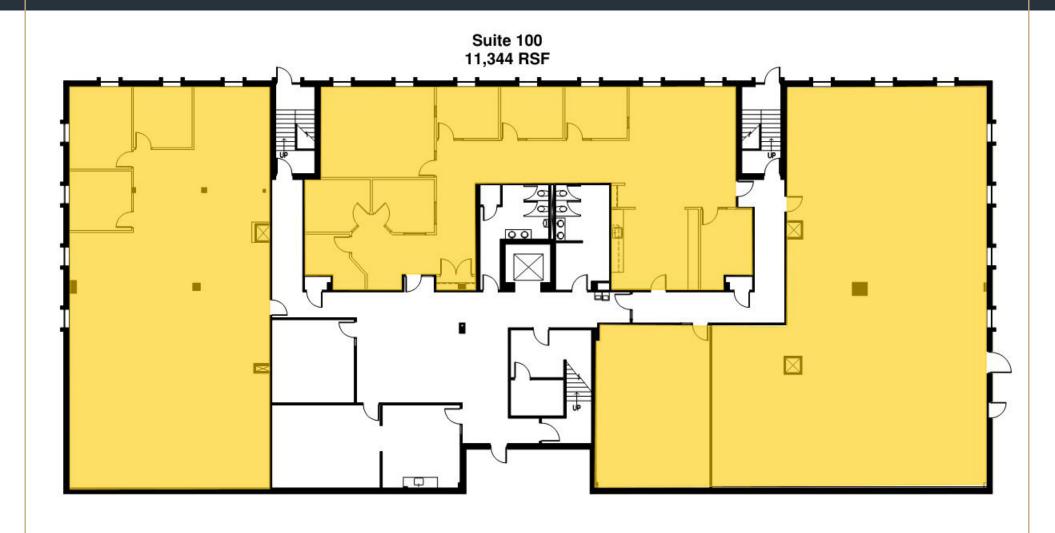

Suite 100 11.344 RSF Suite 200 13,499 RSF Suite 300 13,410 RSF

### 7801 METRO OFFICE PARK → FOR LEASE → FIRST FLOOR

7801 Metro Parkway + Bloomington, MN 55425 + www.metroofficepark.com