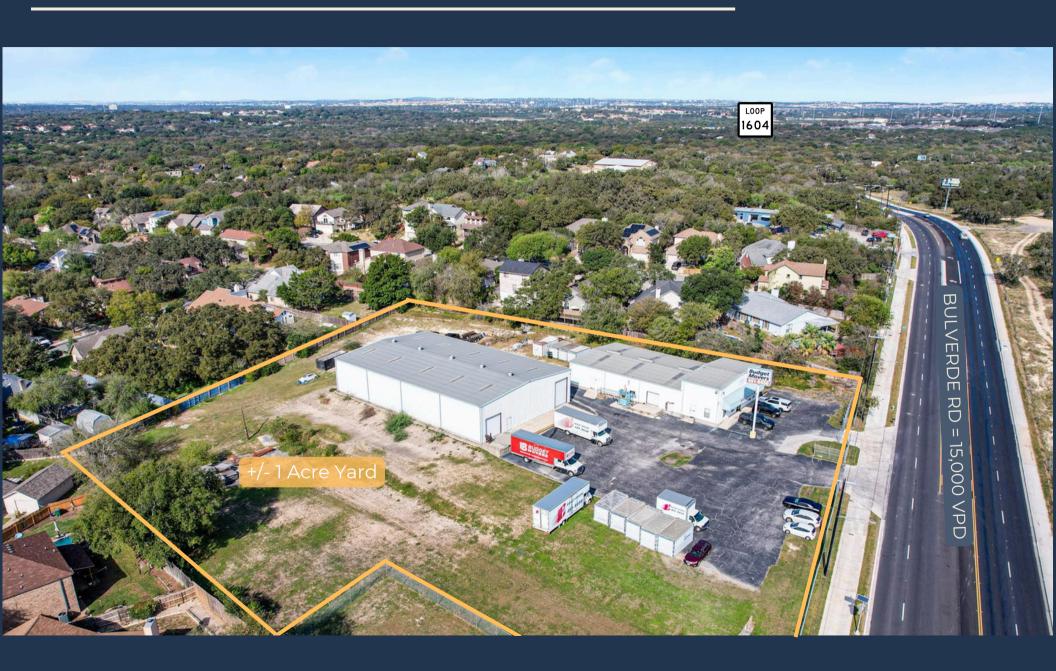

#### **ABOUT THE PROPERTY:**

15279 Bulverde Rd is a 14,075 SF industrial outdoor storage property located in the rapidly growing north-central area of San Antonio. The site encompasses 2.39 acres and is fully fenced, featuring both dock-high and grade-level loading access, with convenient proximity to Loop 1604.

#### **FEATURES:**

- 14,075 SF industrial warehouse
- 2.39-acre site
- Fenced yard space
- Dock-high and grade-level loading
- High growth location with high barrier to entry
- Quick access to Loop 1604