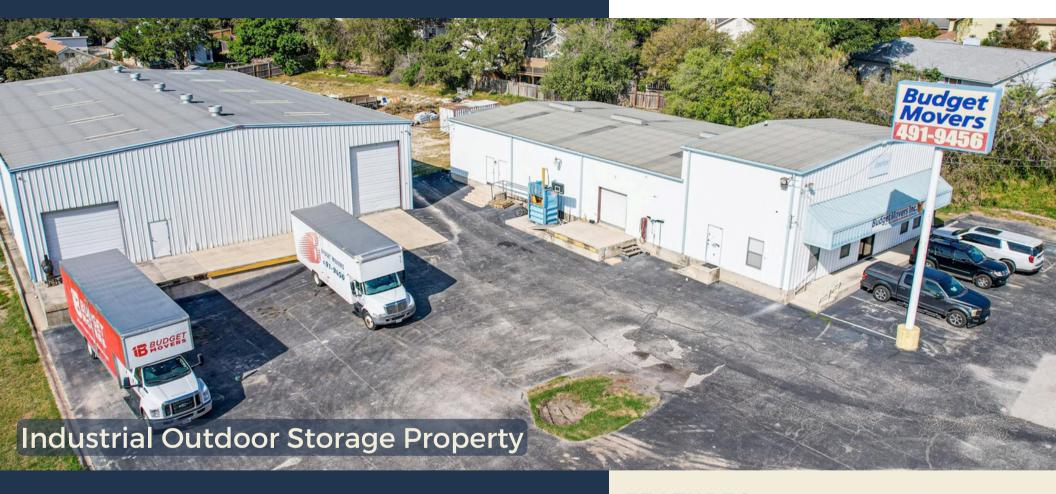

#### **ABOUT THE PROPERTY:**

15279 Bulverde Rd is a 14,075 SF industrial outdoor storage property located in the rapidly growing north-central area of San Antonio. The site encompasses 2.39 acres and is fully fenced, featuring both dock-high and grade-level loading access, with convenient proximity to Loop 1604.

#### **FEATURES:**

- 14,075 SF industrial warehouse
- 2.39-acre site
- Fenced yard space
- Dock-high and grade-level loading
- High growth location with high barrier to entry
- Quick access to Loop 1604