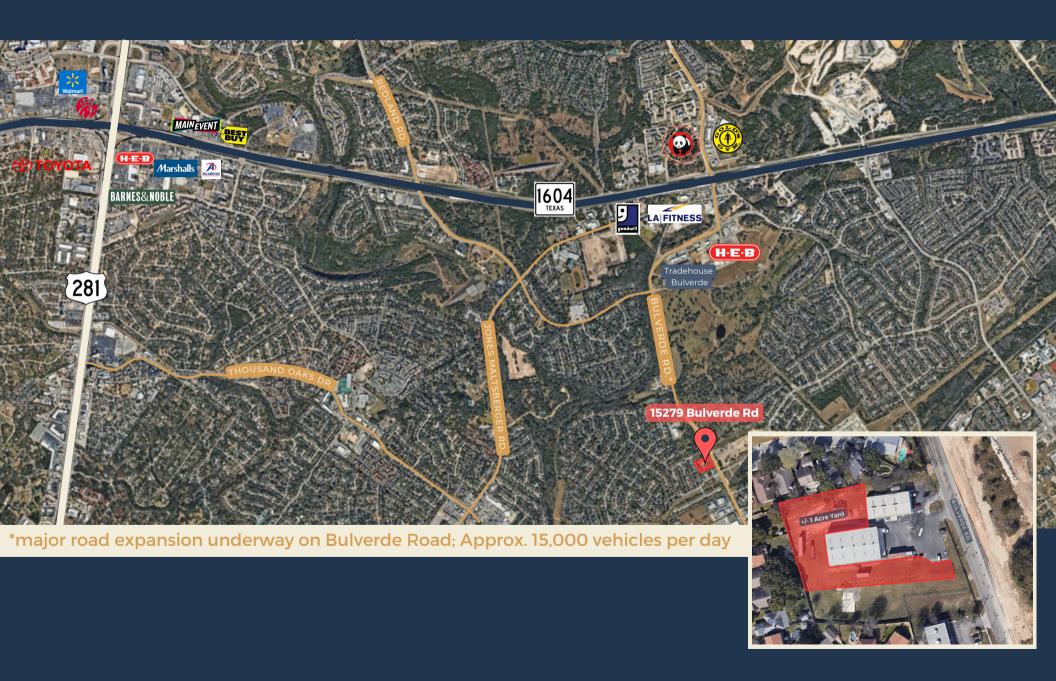

### FOR SALE OR LEASE

15279 BULVERDE RD, SAN ANTONIO, TX 78247





#### **ABOUT THE PROPERTY:**

15279 Bulverde Rd is a 14,075 SF industrial outdoor storage property located in the rapidly growing north-central area of San Antonio. The site encompasses 2.39 acres and is fully fenced, featuring both dock-high and grade-level loading access, with convenient proximity to Loop 1604.

#### **FEATURES:**

- 14,075 SF industrial warehouse
- 2.39-acre site
- Fenced yard space
- Dock-high and grade-level loading
- High growth location with high barrier to entry
- Quick access to Loop 1604

## AREA OVERVIEW



#### AREA OVERVIEW





# CONTACT OUR TEAM



Cullen Mills
Co-Founder & President
cmills@llanorealty.com
(210) 926-5812



Colin McLellan

Partner

cmclellan@llanorealty.com

(210) 908-6345



Jake Esparza
Associate
jesparza@llanorealty.com
(210) 874-5314