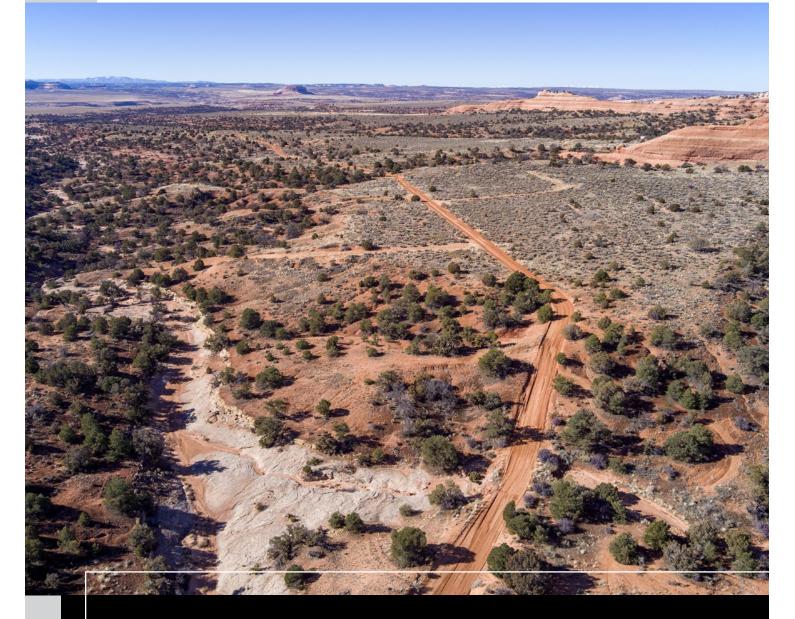

## THE BRIGHTEST FUTURE!

**1 PHASE 2 JOE WILSON DRIVE I Moab, Utah** Fully Platted and Engineered for 73 Home Sites

THE BRIGHTEST FUTURE! Fully platted and engineered Phase 2 of Wilson Arch Resort Community, located a convenient 20 minutes from Moab between two National Parks, two mountain ranges, near State Parks, and surrounded by endless recreation- including the spectacular climbing area- Indian Creek. 73 acreage lots all designed for the best home sites, greatest views, and beautiful desert living. Amazing setting between the washes and red cliffs, abutting BLM public land and public 4x4 and hiking trails. All CC&Rs, HOA bylaws, and will serve for water and septic are in place. Be the developer with the vision to take the next phase of Wilson Arch to the market!