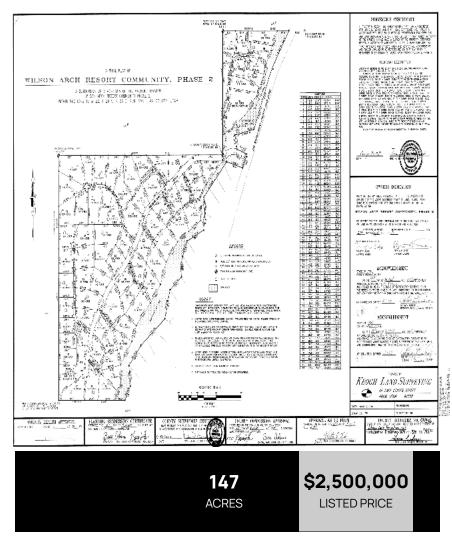

## THE BRIGHTEST FUTURE!

**1 PHASE 2 JOE WILSON DRIVE I Moab, Utah** Fully Platted and Engineered for 73 Home Sites

THE BRIGHTEST FUTURE! Fully platted and engineered Phase 2 of Wilson Arch Resort Community, located a convenient 20 minutes from Moab between two National Parks, two mountain ranges, near State Parks, and surrounded by endless recreation- including the spectacular climbing area- Indian Creek. 73 acreage lots all designed for the best home sites, greatest views, and beautiful desert living. Amazing setting between the washes and red cliffs, abutting BLM public land and public 4x4 and hiking trails. All CC&Rs, HOA bylaws, and will serve for water and septic are in place. Be the developer with the vision to take the next phase of Wilson Arch to the market!