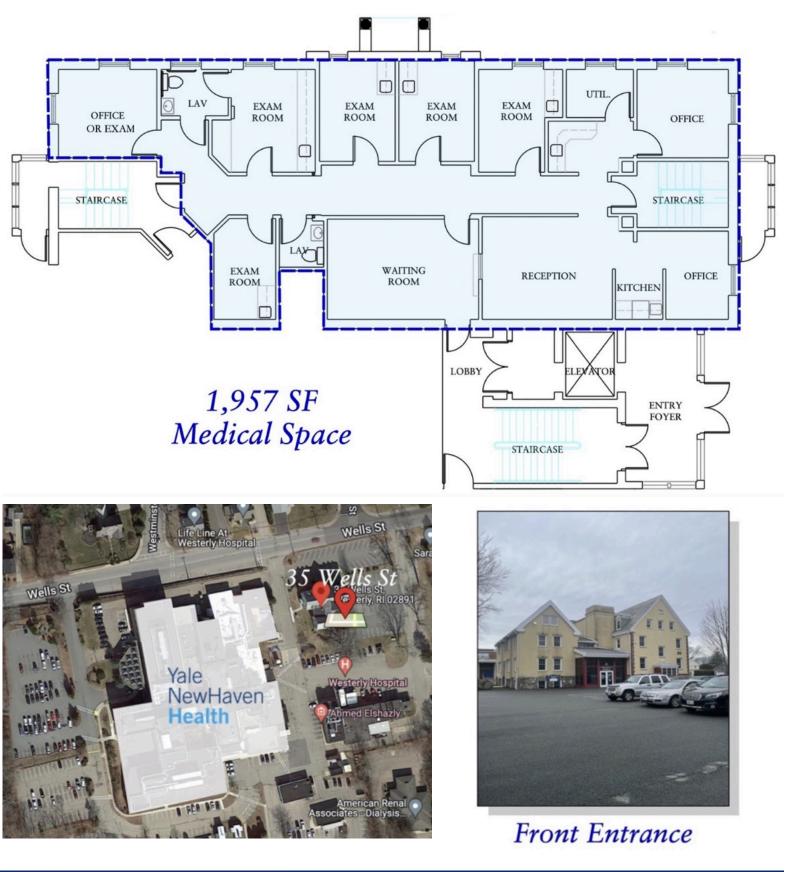

## **PROPERTY DESCRIPTION**

Development Associates is pleased to offer available For Lease, a 1,957 Square Foot Medical Office Condominium adjacent to Westerly Hospital.

35 Wells Street, is the ideal location for anyone who is looking to start or expand their medical practice convenient to the hospital. 35 Wells Street is in close proximity of I-95, retail stores, Westerly Hospital and other local conveniences. 35 Wells Street features ample parking and handicapped accessible spaces.

### **PROPERTY HIGHLIGHTS**

- Immediately next door to Westerly Hospital, an affilaite of Yale New Haven Health
- Built-out Medical Space already in place with 5 Exam Rooms equipped with sinks and cabinetry
- Private Office, Waiting Room, Reception/Work Station
- Quality Building with Quality Co-Tenants

#### **OFFERING SUMMARY**

| Lease Rate:    | Negotiable |  |
|----------------|------------|--|
| Available SF:  | 1,957 SF   |  |
| Building Size: | 16,600 SF  |  |

| SPACES | LEASE RATE | SPACE SIZE |  |
|--------|------------|------------|--|
| Unit 2 | Negotiable | 1,957 SF   |  |