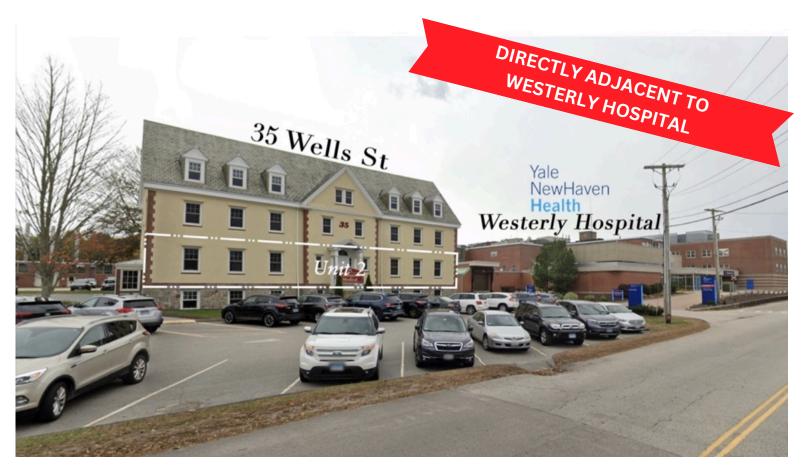

## **PROPERTY DESCRIPTION**

Development Associates is pleased to offer available For Lease, a 1,957 Square Foot Medical Office Condominium adjacent to Westerly Hospital.

35 Wells Street, is the ideal location for anyone who is looking to start or expand their medical practice convenient to the hospital. 35 Wells Street is in close proximity of I-95, retail stores, Westerly Hospital and other local conveniences. 35 Wells Street features ample parking and handicapped accessible spaces.

### **PROPERTY HIGHLIGHTS**

- Immediately next door to Westerly Hospital, an affilaite of Yale New Haven Health
- Built-out Medical Space already in place with 5 Exam Rooms equipped with sinks and cabinetry
- Private Office, Waiting Room, Reception/Work Station
- Quality Building with Quality Co-Tenants

## FOR LEASE | 35 WELLS STREET

± 1,957 SF

WESTERLY, RI 02891