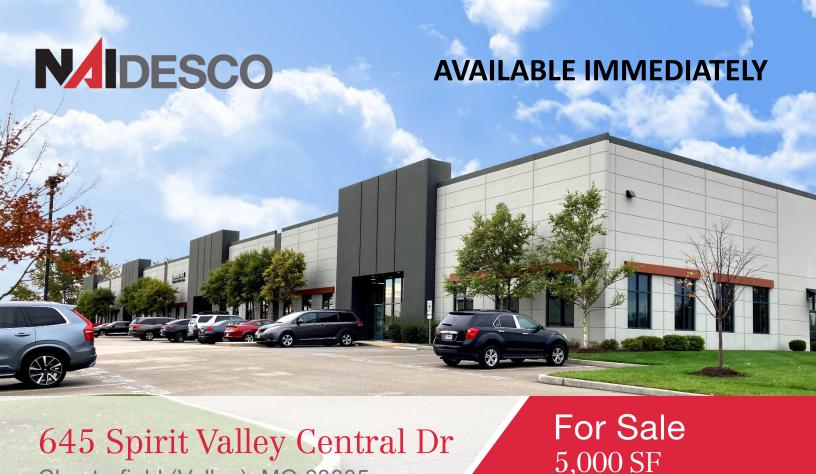

## **Property Features**

- · 5,000 SF flex condo available for sale
- 70% office finish / 30% warehouse space

Chesterfield (Valley), MO 63005

- · One ramped drive-in door and one truck-high dock
- Built-out with lobby, conference room, break room, supply room, 9 offices and 2 ADA restrooms
- · Includes outdoor patio on the side yard
- Endcap unit with abundant windows / lighting / 12' office ceilings
- 10 parking spaces (2:1,000 parking ratio) with ability to add 16 stalls
- Built in 2017
- Easy access to I-64

### Sale Price:

\$1,350,000

Flex Condo