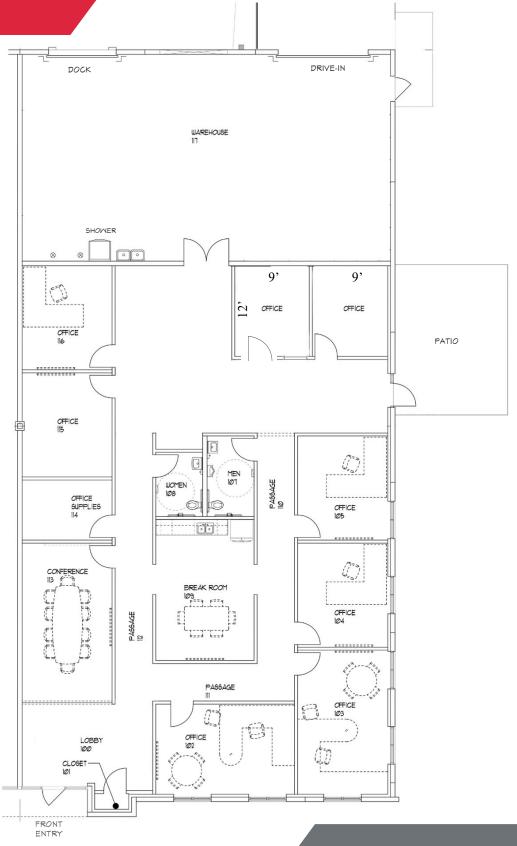

# FLOOR PLAN

645 Spirit Valley Central Chesterfield, MO

8112 Maryland Ave, Suite 300 St. Louis, MO 63105 314 994 4444 naidesco.com

## **Property Features**

- · 5,000 SF flex condo available for sale
- 70% office finish / 30% warehouse space

Chesterfield (Valley), MO 63005

- · One ramped drive-in door and one truck-high dock
- Built-out with lobby, conference room, break room, supply room, 9 offices and 2 ADA restrooms
- · Includes outdoor patio on the side yard
- Endcap unit with abundant windows / lighting / 12' office ceilings
- 10 parking spaces (2:1,000 parking ratio) with ability to add 16 stalls
- Built in 2017
- Easy access to I-64