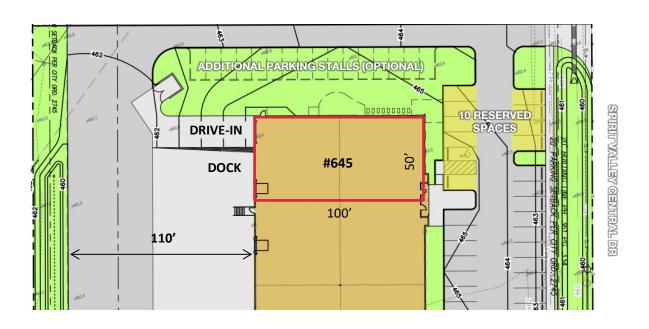

# AERIAL VIEW 645 Spirit Valley Central Chesterfield, MO St. Charles County St. Charles County CHESTERFIELD AIRPORTERD OUVE STREET RD OUVE STREET RD

CHESTERFIELD

8112 Maryland Ave, Suite 300 St. Louis, MO 63105 314 994 4444 naidesco.com

## **Property Features**

- · 5,000 SF flex condo available for sale
- 70% office finish / 30% warehouse space

Chesterfield (Valley), MO 63005

- · One ramped drive-in door and one truck-high dock
- Built-out with lobby, conference room, break room, supply room, 9 offices and 2 ADA restrooms
- · Includes outdoor patio on the side yard
- Endcap unit with abundant windows / lighting / 12' office ceilings
- 10 parking spaces (2:1,000 parking ratio) with ability to add 16 stalls
- Built in 2017
- Easy access to I-64