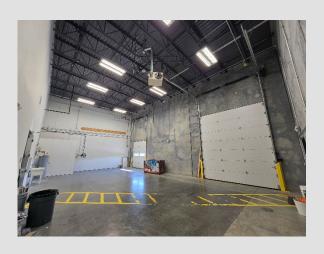

# **PHOTOS**

645 Spirit Valley Central Chesterfield, MO

# **Interior & Exterior Condo Photos**

8112 Maryland Ave, Suite 300 St. Louis, MO 63105 314 994 4444 naidesco.com

## **Property Features**

- · 5,000 SF flex condo available for sale
- 70% office finish / 30% warehouse space

Chesterfield (Valley), MO 63005

- · One ramped drive-in door and one truck-high dock
- Built-out with lobby, conference room, break room, supply room, 9 offices and 2 ADA restrooms
- · Includes outdoor patio on the side yard
- Endcap unit with abundant windows / lighting / 12' office ceilings
- 10 parking spaces (2:1,000 parking ratio) with ability to add 16 stalls
- Built in 2017
- Easy access to I-64