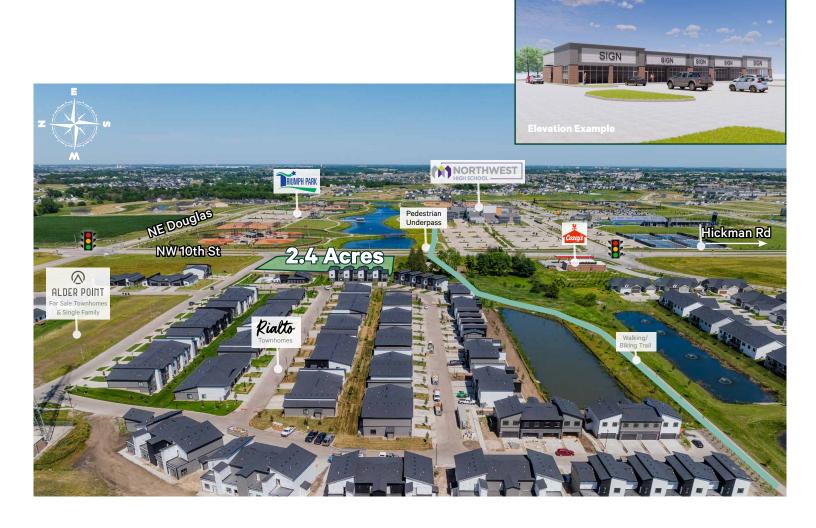

### For Sale

- + 2.4 acre lot
- + Sale Price: \$12.00/SF
- + Zoned: C-1A Neighborhood Commercial District

N 10th St & NW Yorktown Dr Waukee, IA 50263 www.cbre.com/desmoines

### **Location Highlights**

+ Controlled commercial corner off the newly improved 10th Street corridor

CBRE

- + Directly across from the Northwest High School and Triumph Park (playground, fishing and 12 baseball/softball fields)
- + Walkable site with pedestrian underpass

### **Alder Point Commercial**

N 10th St & NW Yorktown Dr | Waukee, IA 50263