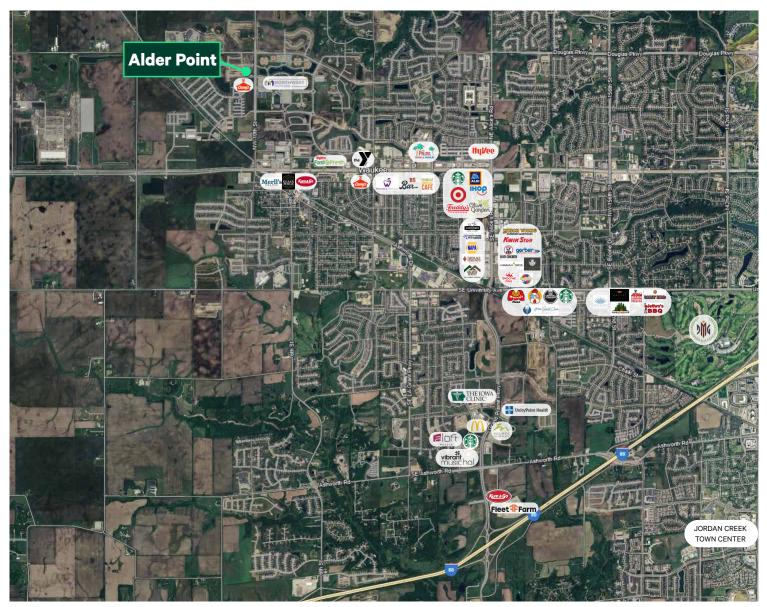

# Surrounding Development

### City of Waukee By the Numbers

#1 **Fastest Growing** Large City In Iowa

\$108,447 Median Household

Income

#1 **First Fully Fiber Community In The Des Moines Metro** 

For Sale or Lease

# Location