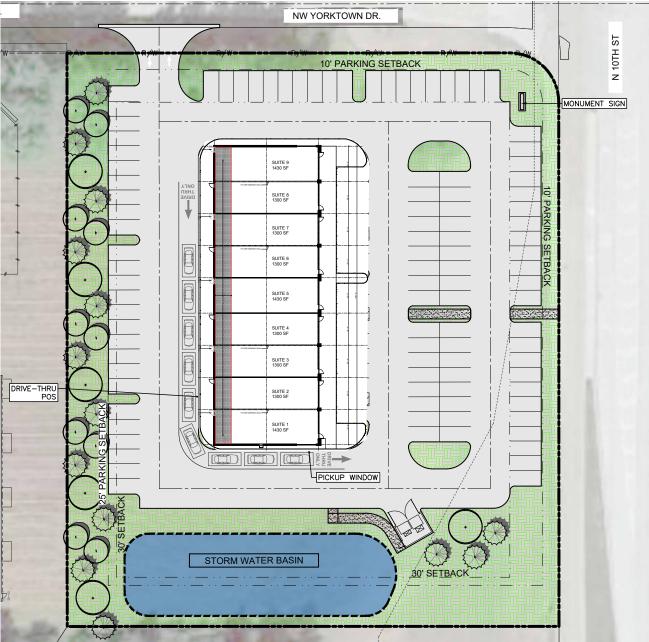

# Site Plan

# Lease Highlights

- + 20' 22' Bay widths
- + 65' bay depth
- + Minimum Bay Size of 1,300 SF
- + Maximum Available of 12,090 SF
- + Suite 1 & 2 available for 2,730 SF+ Restaurant/Café Space with Drive-Thru
- + Excellent Visibility and Access
- + Prominent Building Signage
- + High Quality Brick and Masonry Construction
- + Plentiful, Front Door Parking (Parking ratio 9.5 per 1,000 SF)
- + New Construction in rapidly growing commercial corridor