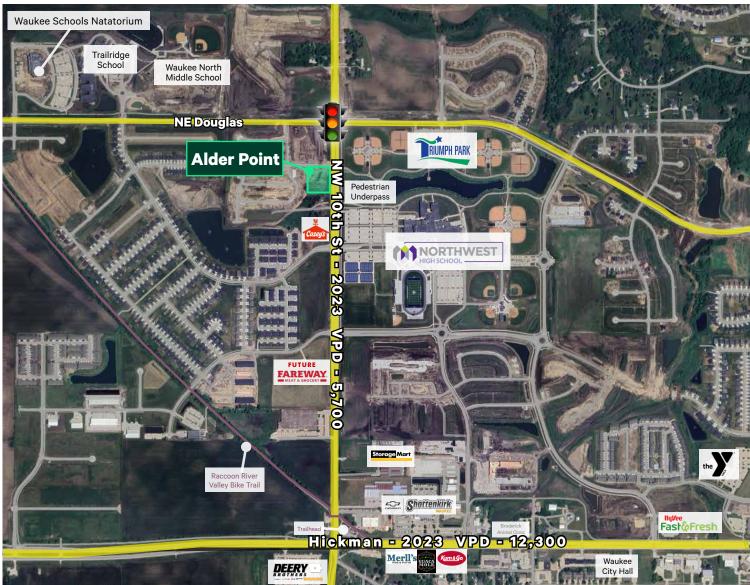

### **Location Highlights**

+ Controlled commercial corner off the newly improved 10th Street corridor

CBRE

- + Directly across from the Northwest High School and Triumph Park (playground, fishing and 12 baseball/softball fields)
- + Walkable site with pedestrian underpass

# Surrounding Development

# Location