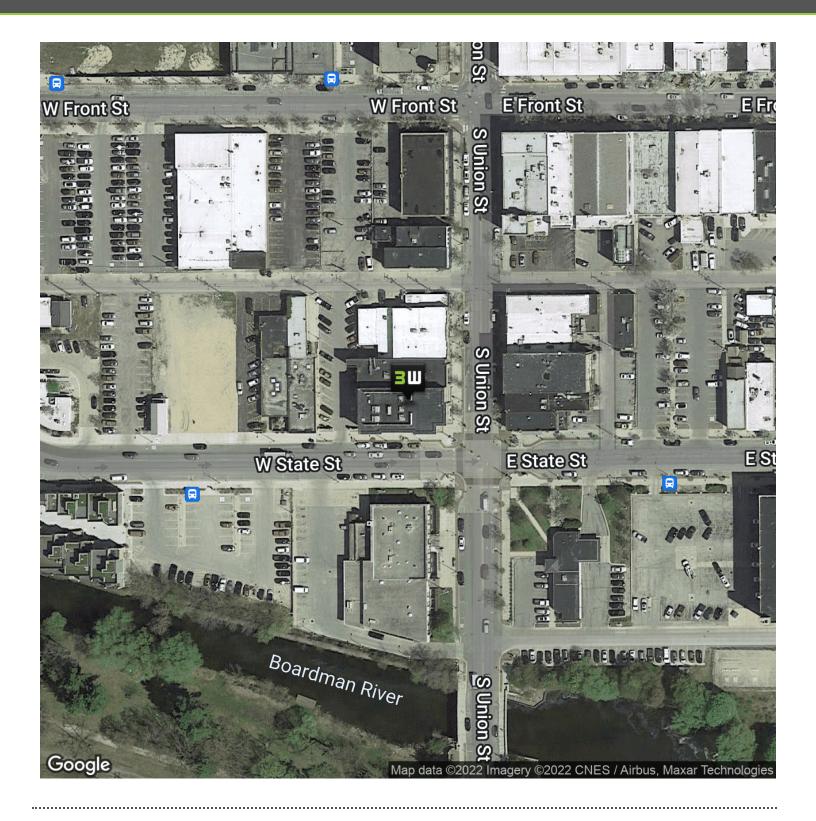

#### **PROPERTY OVERVIEW**

This Class A Professional Office Building is located in the Central Business District of Traverse City, MI just blocks away from the shores of Lake Michigan. The 15,540 SF building consists of three separate floors which contain private offices, large open workspace areas, board room, conference rooms, kitchenettes, and restrooms on each floor. The building sits prominently at the NW corner of Union St. and State St. Parking is a mix of public on-street parking, private onsite parking, and city surface lot permit parking.