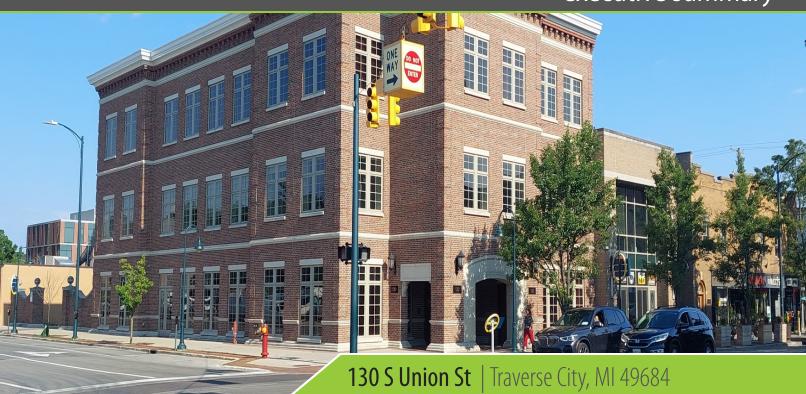

#### 130 S Union St

#### **PROPERTY OVERVIEW**

This Class A Professional Office Building is located in the Central Business District of Traverse City, MI just blocks away from the shores of Lake Michigan. The 15,540 SF building consists of three separate floors which contain private offices, large open workspace areas, board room, conference rooms, kitchenettes, and restrooms on each floor. The building sits prominently at the NW corner of Union St. and State St. Parking is a mix of public on-street parking, private onsite parking, and city surface lot permit parking.