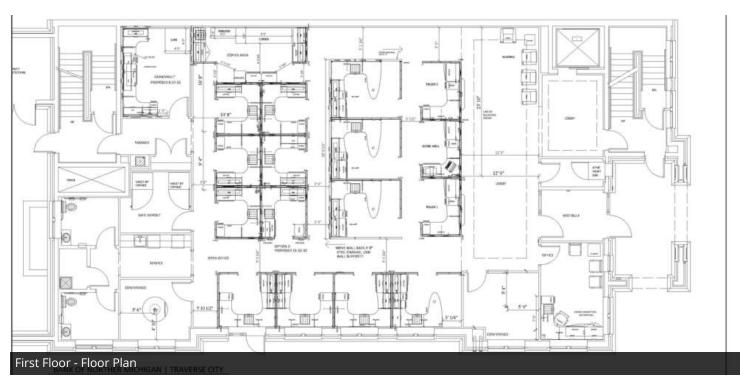

#### **PROPERTY OVERVIEW**

This Class A Professional Office Building is located in the Central Business District of Traverse City, MI just blocks away from the shores of Lake Michigan. The 15,540 SF building consists of three separate floors which contain private offices, large open workspace areas, board room, conference rooms, kitchenettes, and restrooms on each floor. The building sits prominently at the NW corner of Union St. and State St. Parking is a mix of public on-street parking, private onsite parking, and city surface lot permit parking.