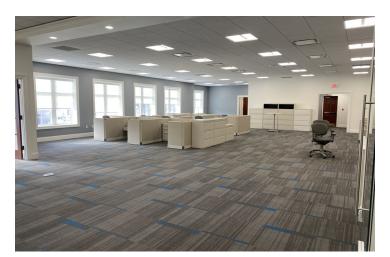

#### **PROPERTY OVERVIEW**

This Class A Professional Office Building is located in the Central Business District of Traverse City, MI just blocks away from the shores of Lake Michigan. The 15,540 SF building consists of three separate floors which contain private offices, large open workspace areas, board room, conference rooms, kitchenettes, and restrooms on each floor. The building sits prominently at the NW corner of Union St. and State St. Parking is a mix of public on-street parking, private onsite parking, and city surface lot permit parking.