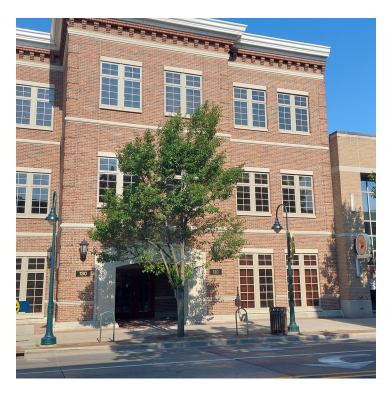

#### 130 S Union St

#### **PROPERTY OVERVIEW**

This Class A Professional Office Building is located in the Central Business District of Traverse City, MI just blocks away from the shores of Lake Michigan. The 15,540 SF building consists of three separate floors which contain private offices, large open workspace areas, board room, conference rooms, kitchenettes, and restrooms on each floor. The building sits prominently at the NW corner of Union St. and State St. Parking is a mix of public on-street parking, private onsite parking, and city surface lot permit parking.