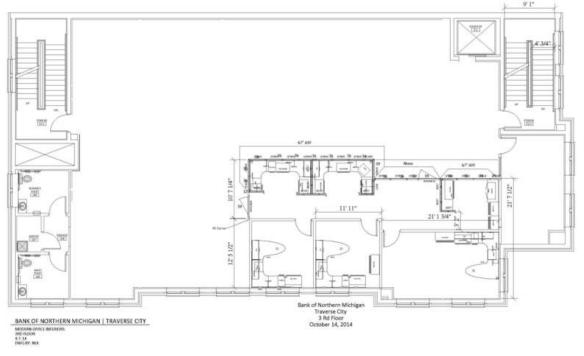

#### **PROPERTY OVERVIEW**

This Class A Professional Office Building is located in the Central Business District of Traverse City, MI just blocks away from the shores of Lake Michigan. The 15,540 SF building consists of three separate floors which contain private offices, large open workspace areas, board room, conference rooms, kitchenettes, and restrooms on each floor. The building sits prominently at the NW corner of Union St. and State St. Parking is a mix of public on-street parking, private onsite parking, and city surface lot permit parking.