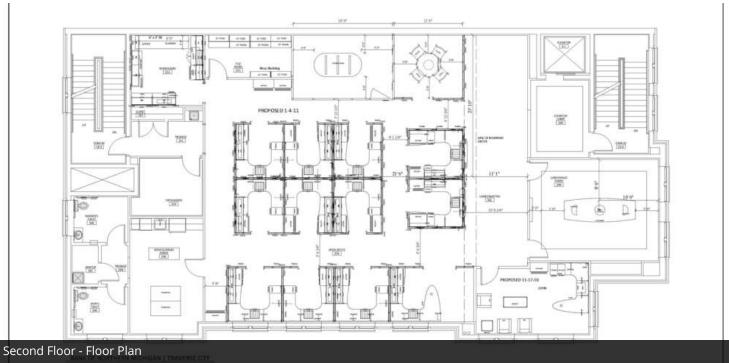

#### **PROPERTY OVERVIEW**

This Class A Professional Office Building is located in the Central Business District of Traverse City, MI just blocks away from the shores of Lake Michigan. The 15,540 SF building consists of three separate floors which contain private offices, large open workspace areas, board room, conference rooms, kitchenettes, and restrooms on each floor. The building sits prominently at the NW corner of Union St. and State St. Parking is a mix of public on-street parking, private onsite parking, and city surface lot permit parking.