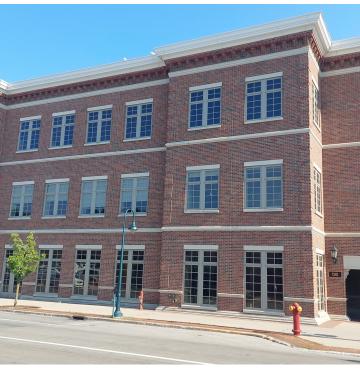

#### **PROPERTY OVERVIEW**

This Class A Professional Office Building is located in the Central Business District of Traverse City, MI just blocks away from the shores of Lake Michigan. The 15,540 SF building consists of three separate floors which contain private offices, large open workspace areas, board room, conference rooms, kitchenettes, and restrooms on each floor. The building sits prominently at the NW corner of Union St. and State St. Parking is a mix of public on-street parking, private onsite parking, and city surface lot permit parking.