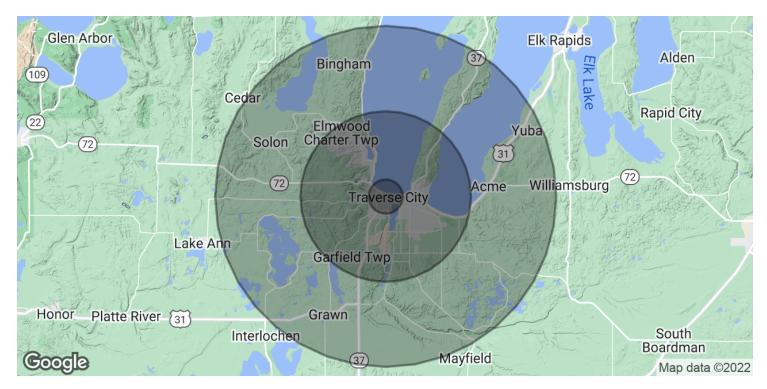

#### **PROPERTY HIGHLIGHTS**

- Class A Professional Office Space
- Downtown Traverse City
- Prominent Location
- Onsite Private Parking

| POPULATION           | 1 MILE | 5 MILES       | 10 MILES |
|----------------------|--------|---------------|----------|
| Total Population     | 2,904  | 36,232        | 69,357   |
| Average Age          | 38.0   | 40.6          | 41.1     |
| Average Age (Male)   | 36.2   | 38.1          | 39.0     |
| Average Age (Female) | 42.2   | 43.6          | 43.4     |
| HOUSEHOLDS & INCOME  | 1 MILE | 5 MILES       | 10 MILES |
| Total Households     | 4.256  |               |          |
| Total Housellolus    | 1,356  | 16,601        | 29,604   |
| # of Persons per HH  | 2.1    | 16,601<br>2.2 | 29,604   |
|                      |        | ,             |          |