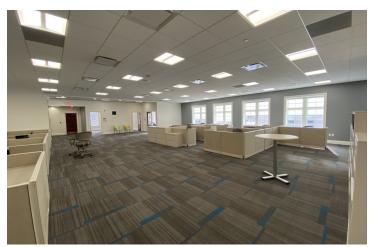

#### **PROPERTY OVERVIEW**

This Class A Professional Office Building is located in the Central Business District of Traverse City, MI just blocks away from the shores of Lake Michigan. The 15,540 SF building consists of three separate floors which contain private offices, large open workspace areas, board room, conference rooms, kitchenettes, and restrooms on each floor. The building sits prominently at the NW corner of Union St. and State St. Parking is a mix of public on-street parking, private onsite parking, and city surface lot permit parking.