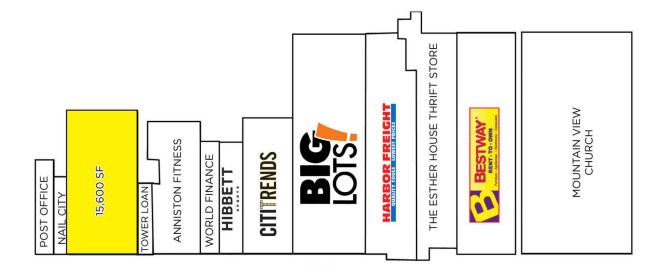

### 3500 McClellan Blvd Anniston, AL 36201

| SUITE | TENANT                   | SPACE SIZE |
|-------|--------------------------|------------|
| 1     | Post Office              | 1,972 SF   |
| 2     | Nail City                | 2,100 SF   |
| 3     | AVAILABLE                | 15,600 SF  |
| 4     | Tower Loan               | 1,200 SF   |
| 5     | Anniston Fitness         | 10,513 SF  |
| 6     | World Finance            | 1,250 SF   |
| 7     | Hibbett's Sporting Goods | 4,179 SF   |

| SUITE | TENANT                        | SPACE SIZE |  |
|-------|-------------------------------|------------|--|
| 8     | CitiTrends                    | 10,584 SF  |  |
| 9     | Big Lots                      | 28,000 SF  |  |
| 10    | Harbor Freight                | 17,770 SF  |  |
| 11    | The Esther House Thrift Store | 13,239 SF  |  |
| 12    | Bestway RTO                   | 16,858 SF  |  |
| 13    | O'Reilly Auto Parts           | 6,300 SF   |  |
| 14    | Mountain View Church          | 30,000 SF  |  |