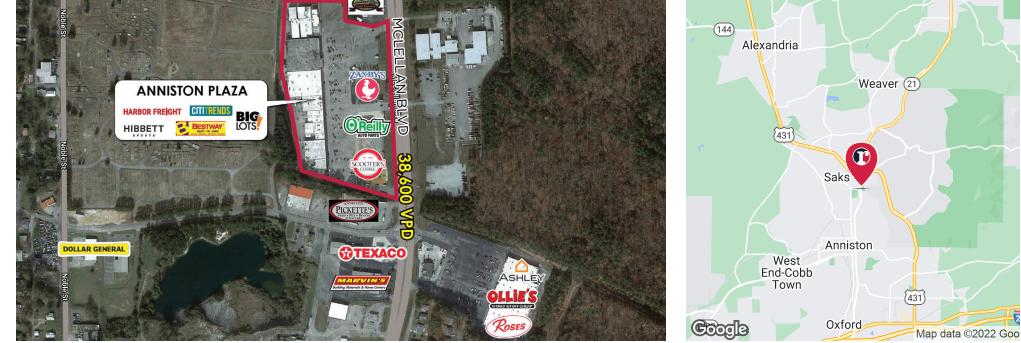

## **ANNISTON PLAZA** 3500 McClellan Blvd Anniston, AL 36201

#### RETAIL PROPERTY FOR LEASE

15,600 SF Former Grocery Box Available for Immediate Occupancy

| Property Highlights                                                                                                | Demographics       | 3 Miles  | 5 Miles  | 7 Miles  |
|--------------------------------------------------------------------------------------------------------------------|--------------------|----------|----------|----------|
| Former grocery box available immediately                                                                           | Total Households   | 8,741    | 16,945   | 25,333   |
| Great visibility from McClellan Blvd. with over 38,000 VPD                                                         | Total Population   | 21,067   | 41,101   | 62,459   |
| Surrounding retail includes Big Lots, CitiTrends, Hibbett Sports, Harbor Freight Tools, Roses and Ashley Furniture | Daytime Population | 28,025   | 48,043   | 72,148   |
|                                                                                                                    | Average HH Income  | \$47,033 | \$57,668 | \$63,062 |

#### **Traffic Counts**

38,600 VPD

DAVID ASHFORD, CCIMJ205.999.65522dashford@retailspecialists.comjn

JARED MOBLEY 205.422.6070 jmobley@retailspecialists.com

No warranty expressed or implied has been made as to the accuracy of the information provided herein, no liability for error or omissions.