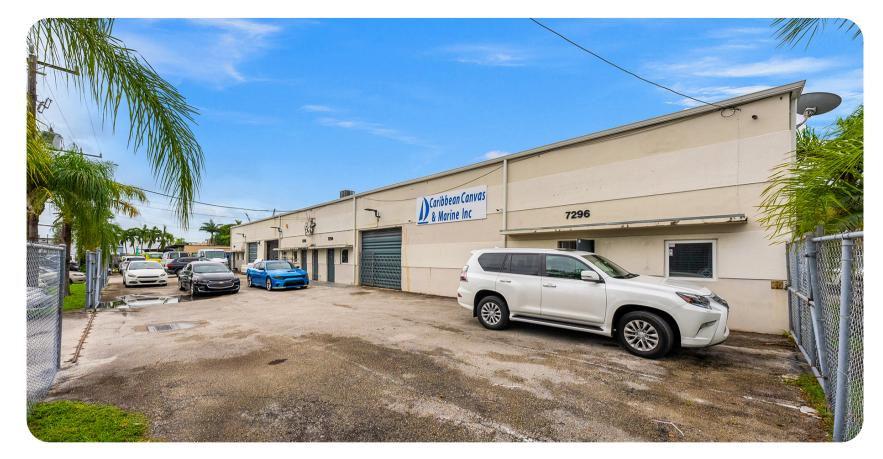

## **PROPERTY DESCRIPTION**

Small-bay warehouse with four equal sized units of 2,760+/-sq.ft. each. There are 5 overhead doors ranging from 11'x10' to 14'x10'. The building has 3P power and ample parking.
Office space varies with each bay. Currently leased to a single user at below market rate. Inquire for more details.

## **LOCATION FEATURES**

- Close proximity to Coral Gables, South Miami, Pinecrest and MIA.
- Quick access to 826 (Palmetto Expy.).
- Quick access to Coral Gables, Pinecrest and points south.
- Steps from Bird Road Arts District.
- Adjacency to pending Ludlum Trail redevelopment.
- Large corner lot, straight shot to Bird Rd.