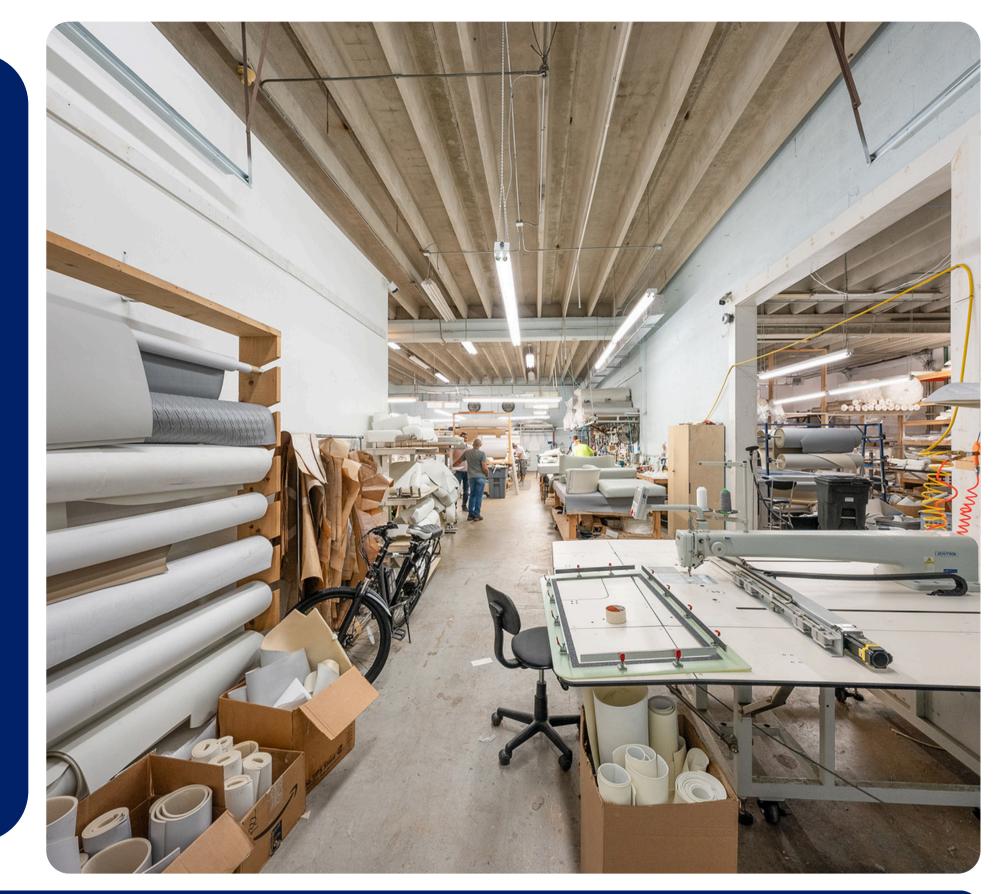

## **PROPERTY DESCRIPTION**

Small-bay warehouse with four equal sized units of 2,760+/-sq.ft. each. There are 5 overhead doors ranging from 11'x10' to 14'x10'. The building has 3P power and ample parking.
Office space varies with each bay. Currently leased to a single user at below market rate. Inquire for more details.