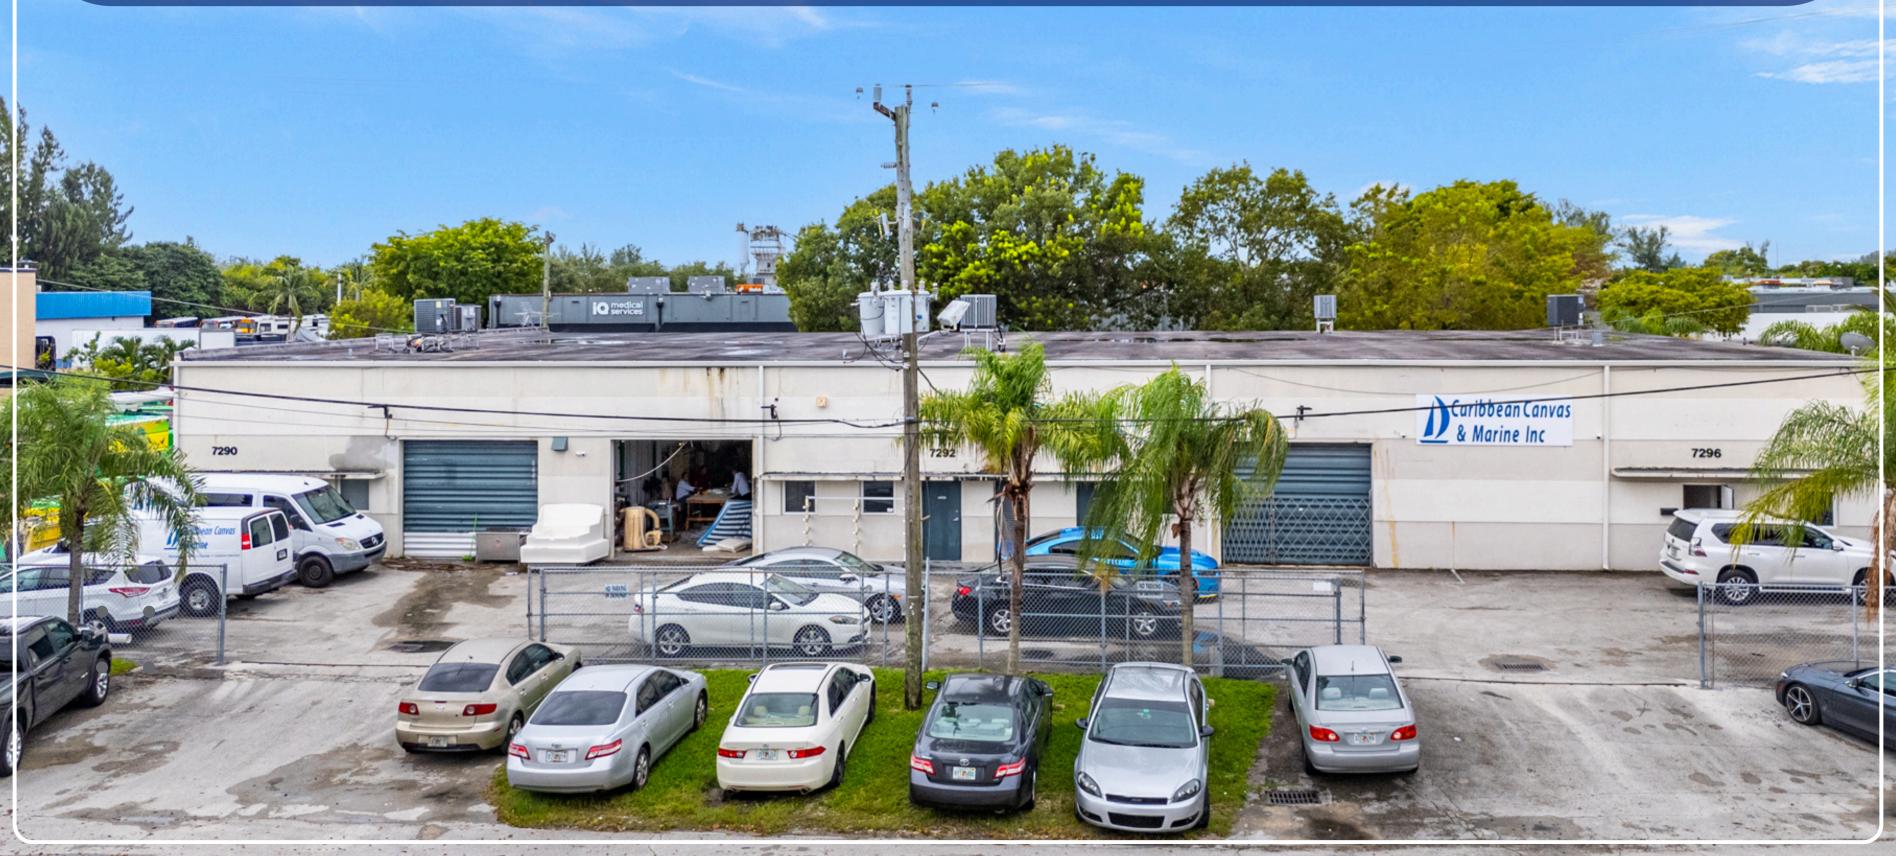

## 7290 SW 42nd Ter. Miami, FL 33155

## **PROPERTY DESCRIPTION**

Small-bay warehouse with four equal sized units of 2,760+/-sq.ft. each. There are 5 overhead doors ranging from 11'x10' to 14'x10'. The building has 3P power and ample parking.
Office space varies with each bay. Currently leased to a single user at below market rate. Inquire for more details.