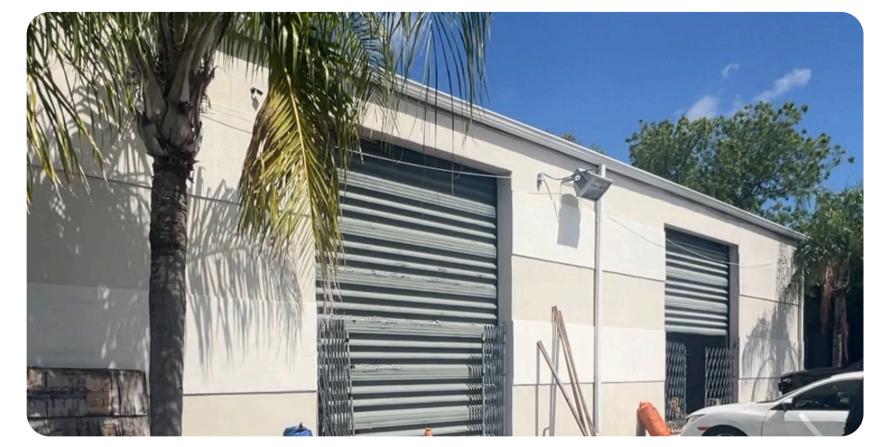

## **PROPERTY DESCRIPTION**

Small-bay warehouse with four equal sized units of 2,760+/-sq.ft. each. There are 5 overhead doors ranging from 11'x10' to 14'x10'. The building has 3P power and ample parking.
Office space varies with each bay. Currently leased to a single user at below market rate. Inquire for more details.