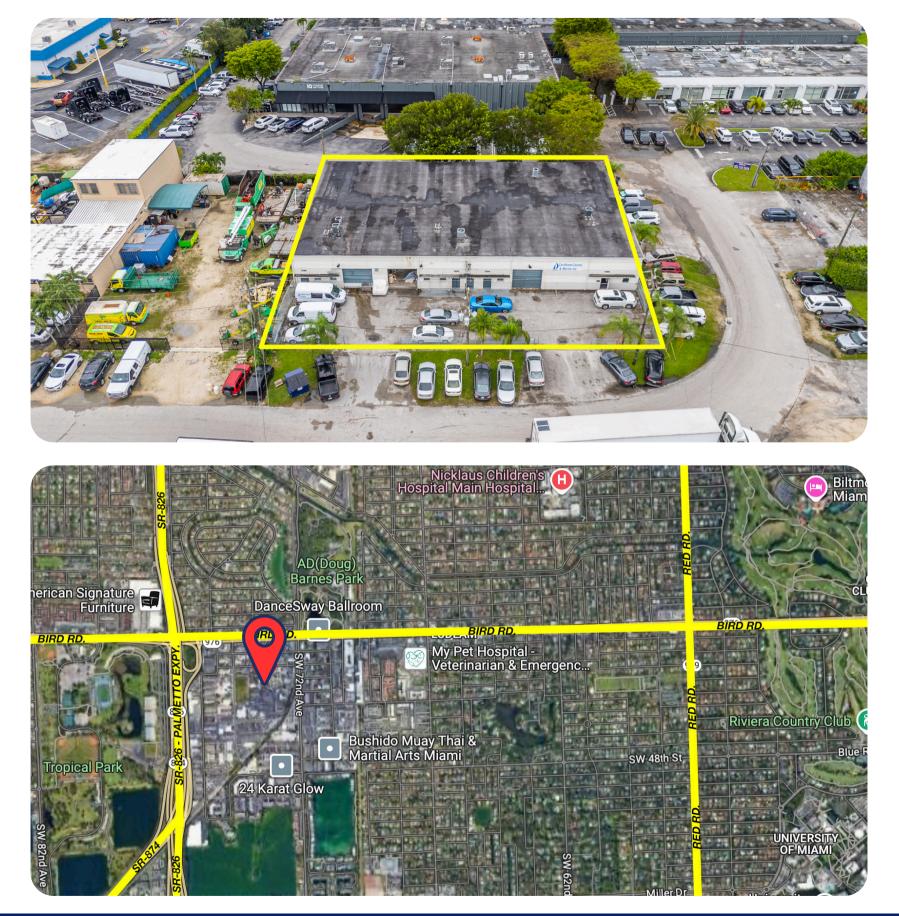

## 7290 SW 42nd Ter. Miami, FL 33155

## **PROPERTY DESCRIPTION**

Small-bay warehouse with four equal sized units of 2,760+/-sq.ft. each. There are 5 overhead doors ranging from 11'x10' to 14'x10'. The building has 3P power and ample parking.
Office space varies with each bay. Currently leased to a single user at below market rate. Inquire for more details.

## **LOCATION FEATURES**

- Close proximity to Coral Gables, South Miami, Pinecrest and MIA.
- Quick access to 826 (Palmetto Expy.).
- Quick access to Coral Gables, Pinecrest and points south.
- Steps from Bird Road Arts District.
- Adjacency to pending Ludlum Trail redevelopment.
- Large corner lot, straight shot to Bird Rd.