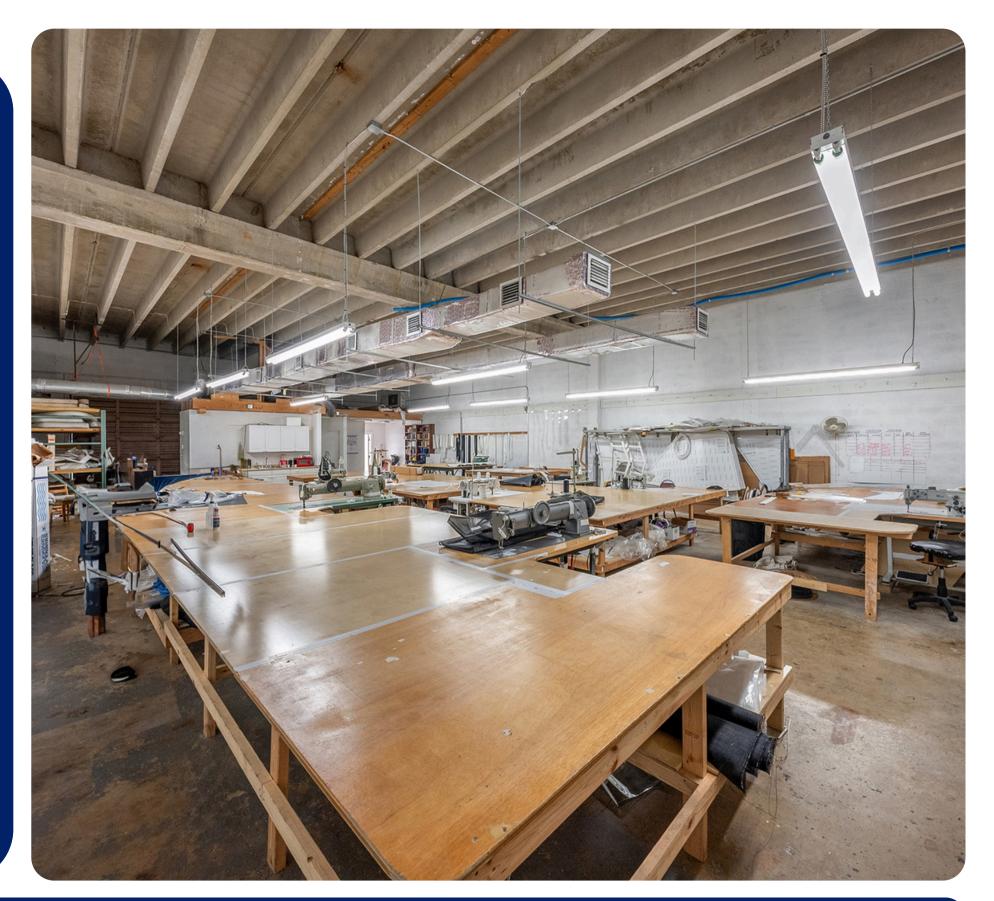

## **PROPERTY DESCRIPTION**

Small-bay warehouse with four equal sized units of 2,760+/-sq.ft. each. There are 5 overhead doors ranging from 11'x10' to 14'x10'. The building has 3P power and ample parking.
Office space varies with each bay. Currently leased to a single user at below market rate. Inquire for more details.