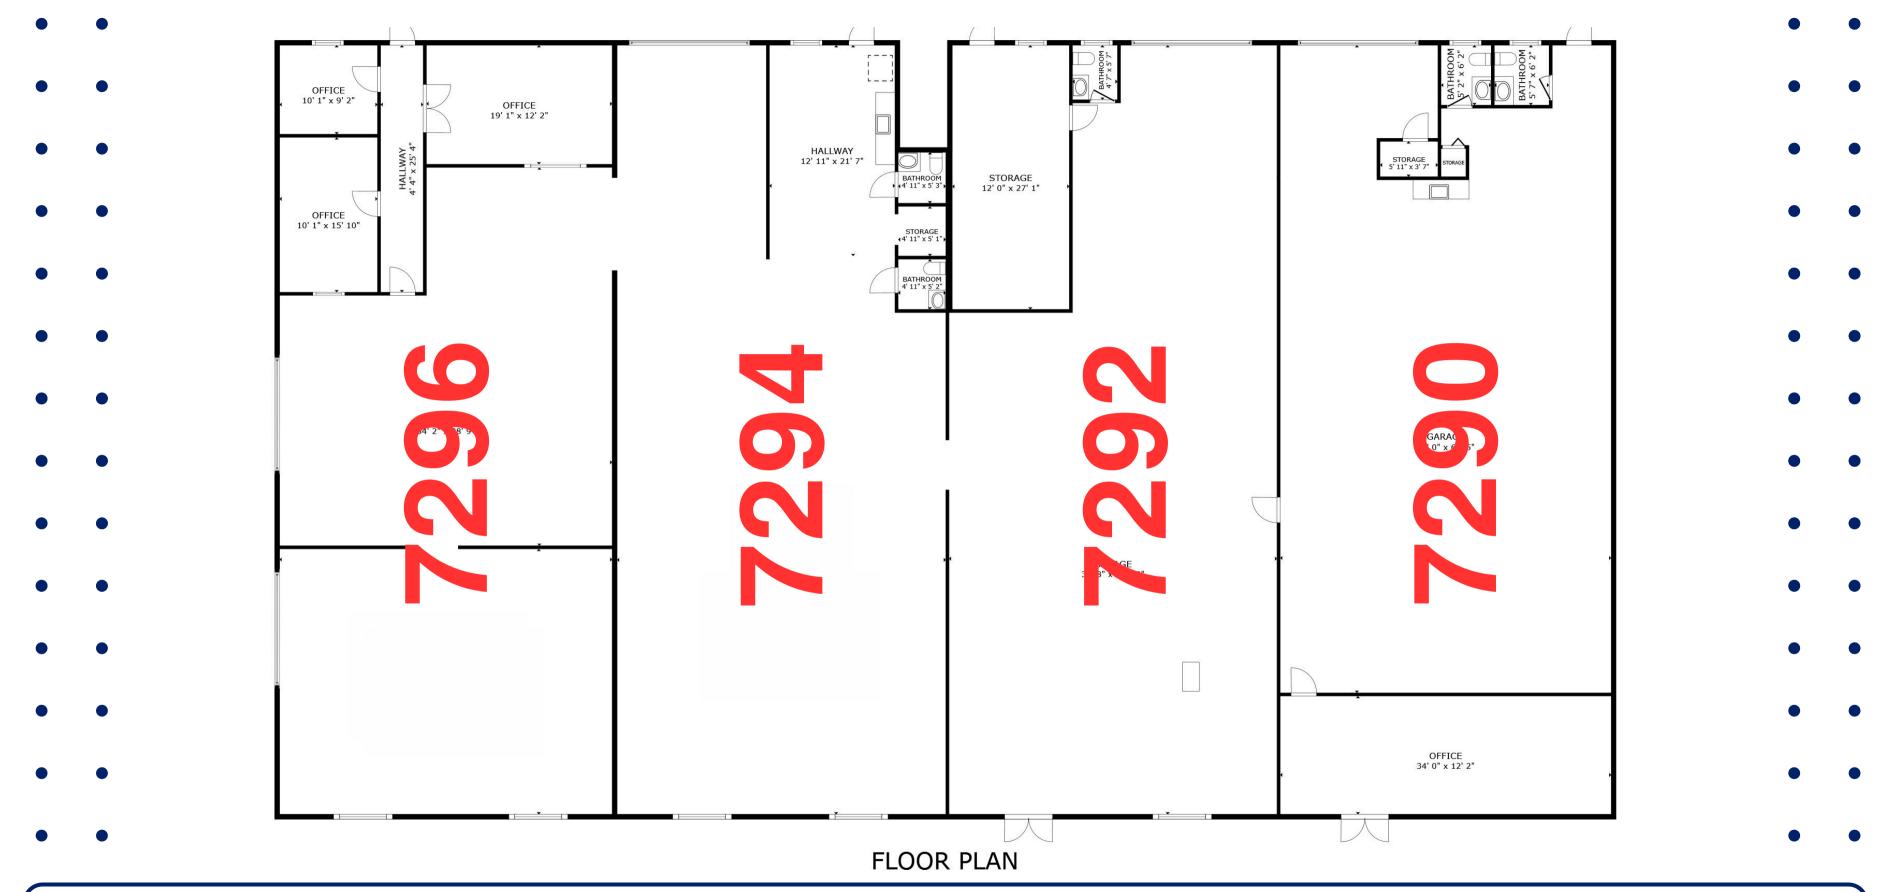

## **PROPERTY DESCRIPTION**

Small-bay warehouse with four equal sized units of 2,760+/-sq.ft. each. There are 5 overhead doors ranging from 11'x10' to 14'x10'. The building has 3P power and ample parking.
Office space varies with each bay. Currently leased to a single user at below market rate. Inquire for more details.

Information herein has been obtained from sources believed reliable but not verified. It is recommended to conduct independent research regarding the property to verify all information. No guarantees or representations are made through this document and reliance on this information is at your own risk. Floor plan is illustrative in nature and measurements are approximate.