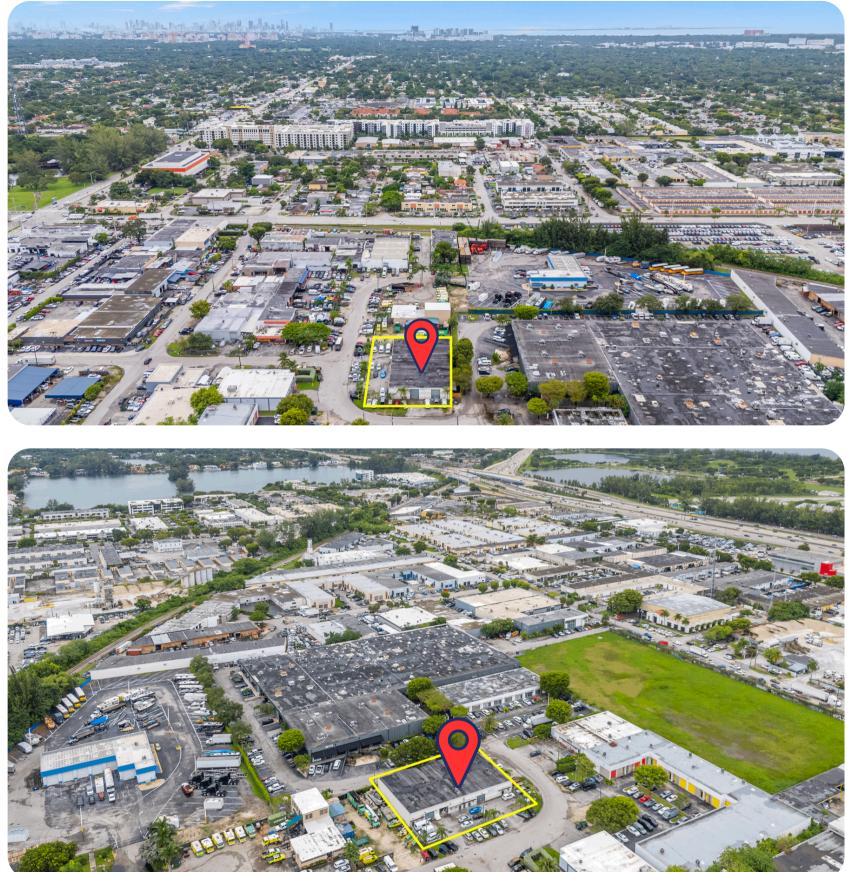

## 7290 SW 42nd Ter. Miami, FL 33155

## **LOCATION FEATURES**

- Close proximity to Coral Gables, South Miami, Pinecrest and MIA.
- Quick access to 826 (Palmetto Expy.).
- Quick access to Coral Gables, Pinecrest and points south.
- Steps from Bird Road Arts District.
- Adjacency to pending Ludlum Trail redevelopment.
- Large corner lot, straight shot to Bird Rd.