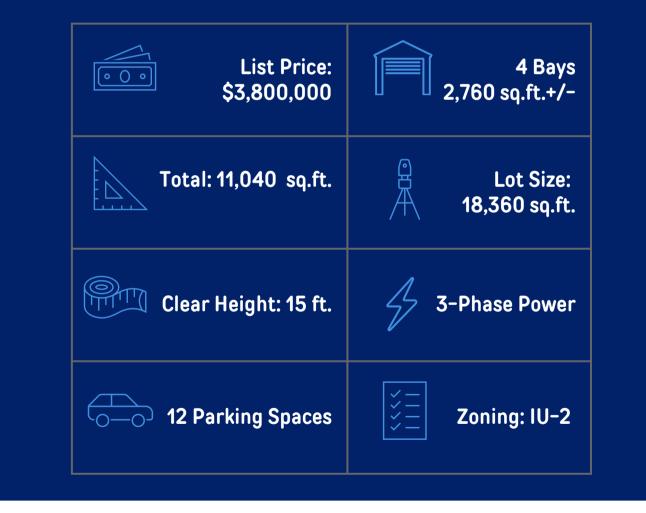

## **PROPERTY DESCRIPTION**

Small-bay warehouse with four equal sized units of 2,760+/-sq.ft. each. There are 5 overhead doors ranging from 11'x10' to 14'x10'. The building has 3P power and ample parking.
Office space varies with each bay. Currently leased to a single user at below market rate. Inquire for more details.