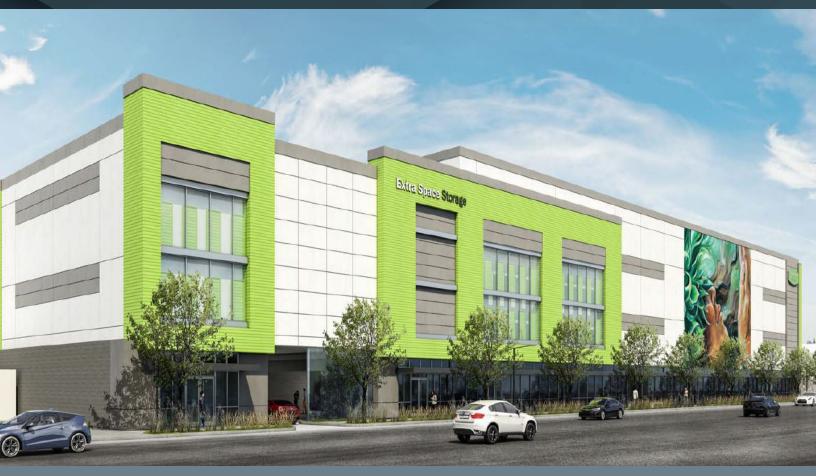

# **THE OPPORTUNITY**

CBRE is pleased to present Kakaako's newest retail opportunity, centrally located between Ward and Cooke Street in the rapidly changing submarket of Kakaako. The retail offering consists of approximately 6,000 square feet of leasable area on the ground floor of the Extra Space Self Storage facility. Additionally, a 6,748 square foot rooftop deck will be exclusive to a ground-floor tenant as an ideal entertainment venue, café and lounge area. This exclusive rooftop will be perfectly suited for gatherings, events or a spot to relax throughout the day. The property is in close proximity to housing, educational facilities, employment centers, restaurants and shopping.