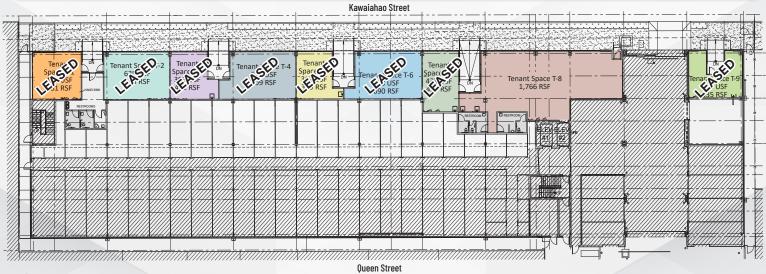

# **THE OPPORTUNITY**

CBRE is pleased to present Kakaako's newest retail opportunity, centrally located between Ward and Cooke Street in the rapidly changing submarket of Kakaako. The retail offering consists of approximately 6,000 square feet of leasable area on the ground floor of the Extra Space Self Storage facility. Additionally, a 6,748 square foot rooftop deck will be exclusive to a ground-floor tenant as an ideal entertainment venue, café and lounge area. This exclusive rooftop will be perfectly suited for gatherings, events or a spot to relax throughout the day. The property is in close proximity to housing, educational facilities, employment centers, restaurants and shopping.

**DELIVERY CONDITION** 

**ASKING RENT RANGE (GROSS)** 

Vanilla shell with air conditioning and a

**AVAIALBILITY** 

## **PROPERTY DETAILS**

835 Kawaiahao Street Honolulu, HI 96813

ZONING

KAK

**BUILDING HEIGHT** 

5 floors

Approximately 350 feet on Kawaihao

 $\overline{\Omega}$ oné

hand sink

Now

\$3.75 - \$4.25/SF/Month

5-10 Years

**CEILING HEIGHTS** 

**BAY DEPTHS** 

RPT

\$0.27/SF/Month (Estimate)

9 Feet

(@).

20 Feet

FIFTH FLOOR SCALE: 1" = 10'-0" (2)

**RETAIL | FOR LEASE** 

Honolulu, HI 96814