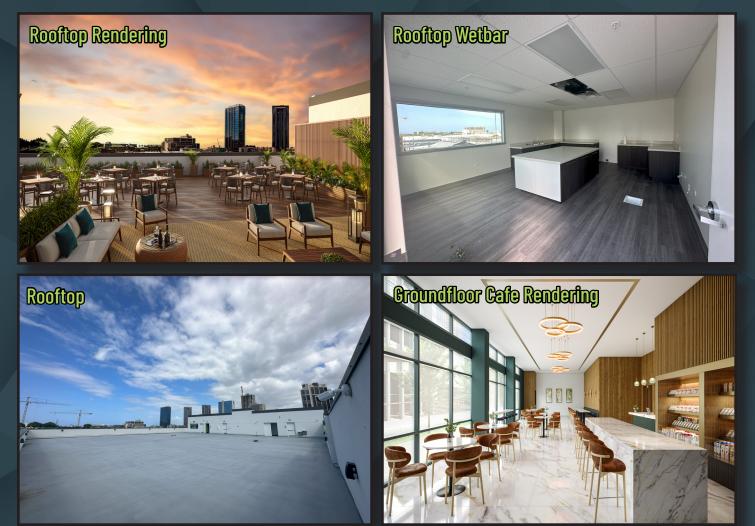

# **THE OPPORTUNITY**

CBRE is pleased to present Kakaako's newest retail opportunity, centrally located between Ward and Cooke Street in the rapidly changing submarket of Kakaako. The retail offering consists of approximately 6,000 square feet of leasable area on the ground floor of the Extra Space Self Storage facility. Additionally, a 6,748 square foot rooftop deck will be exclusive to a ground-floor tenant as an ideal entertainment venue, café and lounge area. This exclusive rooftop will be perfectly suited for gatherings, events or a spot to relax throughout the day. The property is in close proximity to housing, educational facilities, employment centers, restaurants and shopping.