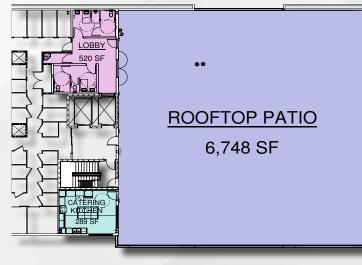

# **THE OPPORTUNITY**

CBRE is pleased to present Kakaako's newest retail opportunity, centrally located between Ward and Cooke Street in the rapidly changing submarket of Kakaako. The retail offering consists of approximately 6,000 square feet of leasable area on the ground floor of the Extra Space Self Storage facility. Additionally, a 6,748 square foot rooftop deck will be exclusive to a ground-floor tenant as an ideal entertainment venue, café and lounge area. This exclusive rooftop will be perfectly suited for gatherings, events or a spot to relax throughout the day. The property is in close proximity to housing, educational facilities, employment centers, restaurants and shopping.