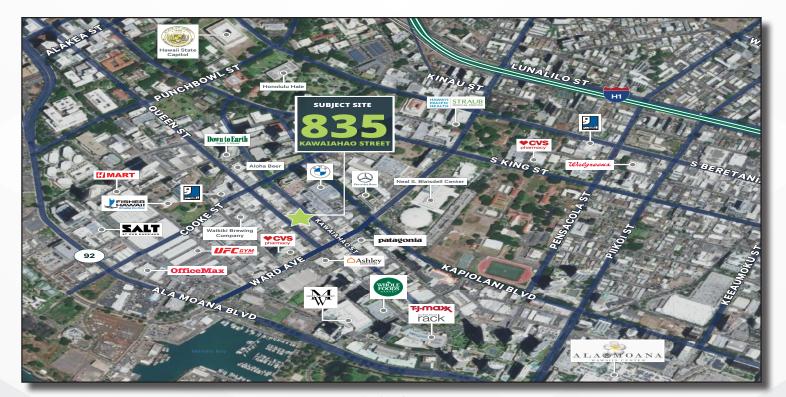

# **THE OPPORTUNITY**

CBRE is pleased to present Kakaako's newest retail opportunity, centrally located between Ward and Cooke Street in the rapidly changing submarket of Kakaako. The retail offering consists of approximately 6,000 square feet of leasable area on the ground floor of the Extra Space Self Storage facility. Additionally, a 6,748 square foot rooftop deck will be exclusive to a ground-floor tenant as an ideal entertainment venue, café and lounge area. This exclusive rooftop will be perfectly suited for gatherings, events or a spot to relax throughout the day. The property is in close proximity to housing, educational facilities, employment centers, restaurants and shopping.