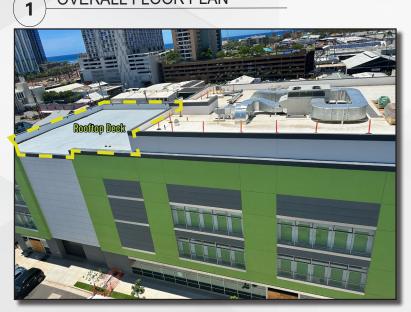

# **THE OPPORTUNITY**

CBRE is pleased to present Kakaako's newest retail opportunity, centrally located between Ward and Cooke Street in the rapidly changing submarket of Kakaako. The retail offering consists of approximately 6,000 square feet of leasable area on the ground floor of the Extra Space Self Storage facility. Additionally, a 6,748 square foot rooftop deck will be exclusive to a ground-floor tenant as an ideal entertainment venue, café and lounge area. This exclusive rooftop will be perfectly suited for gatherings, events or a spot to relax throughout the day. The property is in close proximity to housing, educational facilities, employment centers, restaurants and shopping.