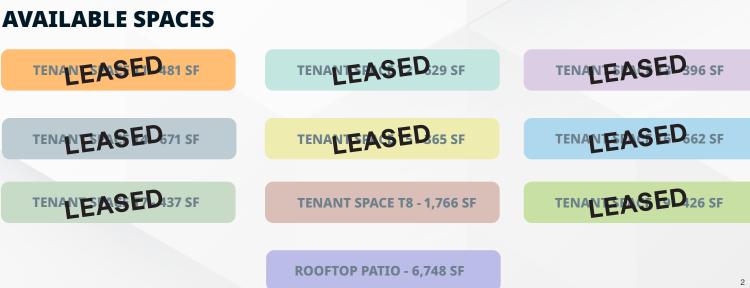

**DELIVERY CONDITION** 

**ASKING RENT RANGE (GROSS)** 

Vanilla shell with air conditioning and a

**AVAIALBILITY** 

hand sink

Now

\$3.75 - \$4.25/SF/Month

5-10 Years

**CEILING HEIGHTS** 

**BAY DEPTHS** 

RPT

\$0.27/SF/Month (Estimate)