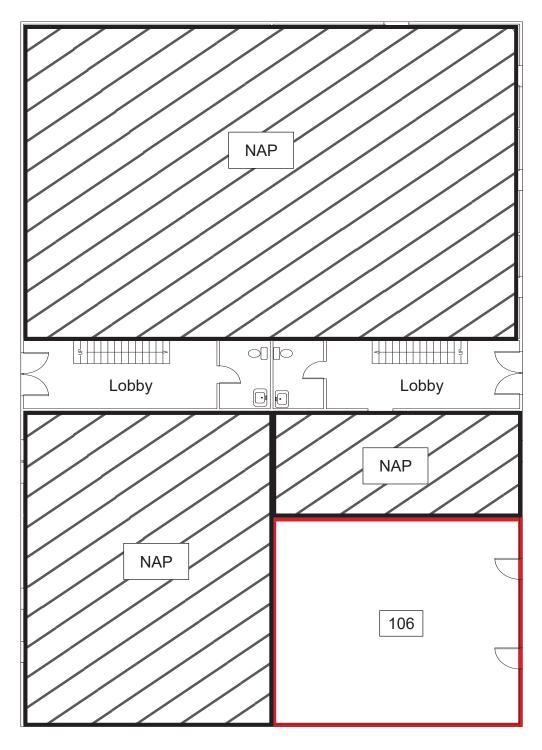

### **Space Information/Features:**

Total Available Square Feet: 640 +/- sq. ft.

Divisible/Can Add: No Views: No

Number of Parking Spaces: 58 shared spaces for the property

| Suite | Sq. Ft.         | Monthly | CAM Charges |
|-------|-----------------|---------|-------------|
| 106   | 640 +/- sq. ft. | \$3200  | \$672       |