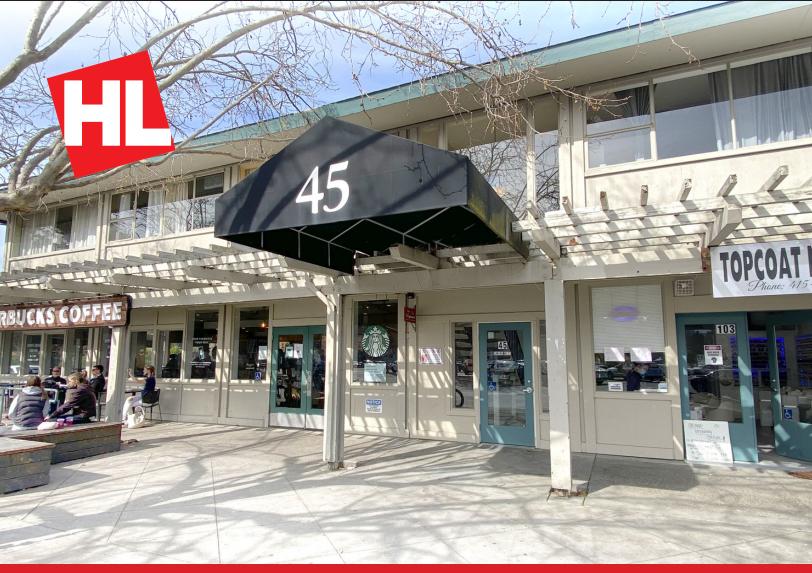

# 45 Camino Alto, Suite 106, Mill Valley, CA

- High Street Visibility
- Ground Floor, Corner Unit
- Anchored by Starbucks & Safeway
- Lots of Glassline
- Great Demographics

Contact:

Mark Cooper (415) 608-1036 mark@hlcre.com Lic# 01814831

# Mill Valley Retail Storefronts for Lease

45 Camino Alto, Ste. 106, Mill Valley, CA 94941

### **Location Description:**

This highly visible space is located at the corner of Miller Ave. and Camino Alto, next to Safeway and Starbucks and just minutes from Highway 101. Nearby highlights include Tam High School, the Redwoods Community Center and Mill Valley Middle School. Close proximity to medical offices and local service businesses that provide a busy stream of foot and auto traffic.