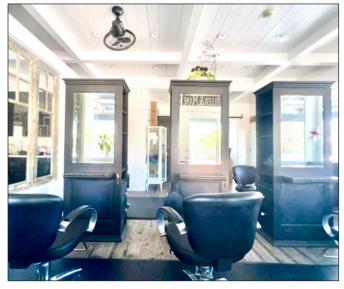

### **Building/Space Description:**

Fantastic ground floor retail spaces. Could work for salon, etc.

### **Space Information/Features:**

Total Available Square Feet: 640 +/- sq. ft.

Divisible/Can Add: No Views: No

Number of Parking Spaces: 58 shared spaces for the property

| Suite | Sq. Ft.         | Monthly | CAM Charges |
|-------|-----------------|---------|-------------|
| 106   | 640 +/- sq. ft. | \$3200  | \$672       |