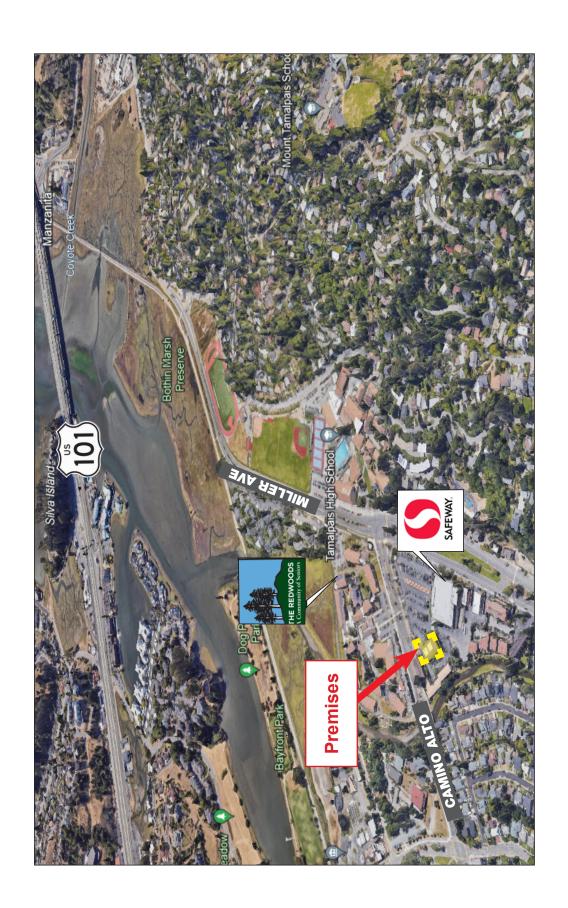

### **Location Description:**

This highly visible space is located at the corner of Miller Ave. and Camino Alto, next to Safeway and Starbucks and just minutes from Highway 101. Nearby highlights include Tam High School, the Redwoods Community Center and Mill Valley Middle School. Close proximity to medical offices and local service businesses that provide a busy stream of foot and auto traffic.