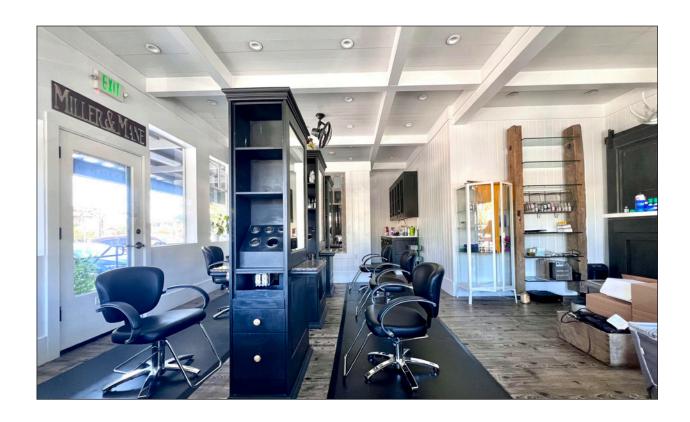

### **Building/Space Description:**

Fantastic ground floor retail spaces. Could work for salon, etc.

### **Space Information/Features:**

Total Available Square Feet: 640 +/- sq. ft.

Divisible/Can Add: No Views: No

Number of Parking Spaces: 58 shared spaces for the property

| Suite | Sq. Ft.         | Monthly | CAM Charges |
|-------|-----------------|---------|-------------|
| 106   | 640 +/- sq. ft. | \$3200  | \$672       |