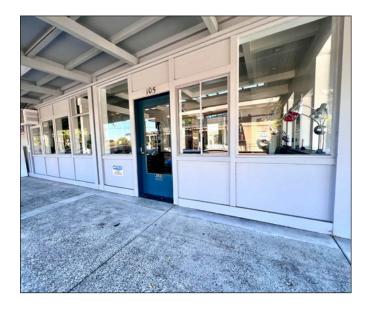

### **Space Information/Features:**

Total Available Square Feet: 640 +/- sq. ft.

Divisible/Can Add: No Views: No

Number of Parking Spaces: 58 shared spaces for the property

| Suite | Sq. Ft.         | Monthly | CAM Charges |
|-------|-----------------|---------|-------------|
| 106   | 640 +/- sq. ft. | \$3200  | \$672       |

# For Lease: Retail Storefront

45 Camino Alto, Ste. 106, Mill Valley, CA 94941