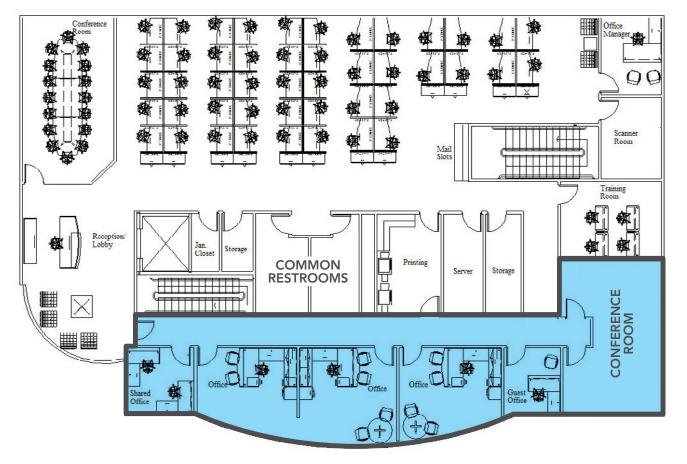

.578.5580 www.mwcre.com

## **WOODS CROSS I-15 MEDICAL BUILDING**

~~~~

#### FIRST FLOOR: 4,128 SF



FLOOR PLAN



This sta

#### CHRIS FALK, CCIM, SIOR

cfalk@mwcre.com direct 385.429.5500 <u>View Profile</u>

#### BRAXTON WILLIE, CCIM

bwillie@mwcre.com direct 385.429.5501 <u>View Profile</u> FULL SERVICE COMMERCIAL REAL ESTATE 1755 East 1450 South Clearfield, UT 84015 Office 801.578.5580 www.mwcre.com

h the information it contains is given with the understanding that all negotilations relating to the purchase, renting or leasing of the property described above shall be conducted through this office. The above information while not guaranteed has been secured from sources we believe to be reliable.

# **WOODS CROSS I-15 MEDICAL BUILDING**



# FLOOR PLANS

#### THIRD FLOOR: 2,500 SF





#### CHRIS FALK, CCIM, SIOR

cfalk@mwcre.com direct 385.429.5500 <u>View Profile</u>

#### BRAXTON WILLIE, CCIM

bwillie@mwcre.com direct 385.429.5501 <u>View Profile</u>

#### FULL SERVICE COMMERCIAL REAL ESTATE 1755 East 1450 South Clearfield, UT 84015 Office 801.578.5580 www.mwcre.com

nt with the information it contains is given with the understanding that all negotiations relating to the purchase, renting or leasing of the property described above shall be conducted through this office. The above information while not guaranteed has been secured from sources we believe to be reliable.



### $\sim$ **MOUNTAIN WEST**

CHRIS FALK, CCIM, SIOR cfalk@mwcre.com direct 385.429.5500 <u>View Profile</u>

## BRAXTON WILLIE, CCIM bwillie@mwcre.com direct 385.429.5501

<u>View Profile</u>

**