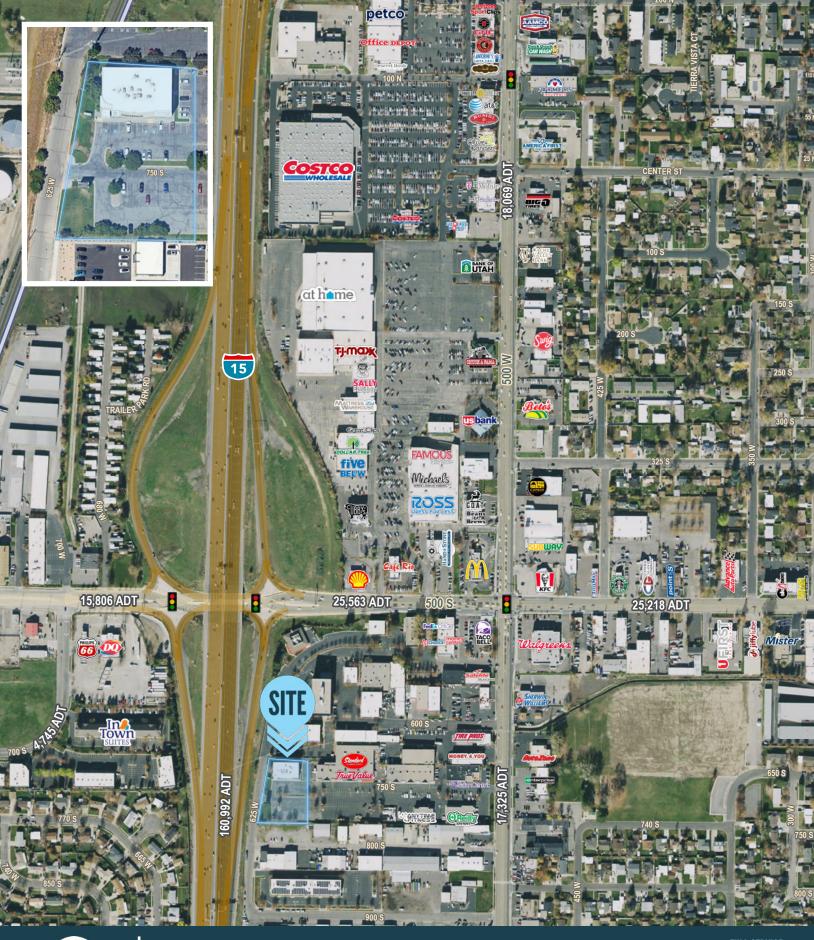

#### FIRST FLOOR: \$27.50/SF THIRD FLOOR: \$21.00/SF

- First floor: 4,128 SF
- Third floor: 2,500 SF
- Great location next to I-15
- Lakeview Hospital just three minutes away
- Year Built: 2004

- Medical co-tenancy
- Exterior building signage available
- Master lease expiration: October 31, 2033
- Tenant pays in-suite janitorial

## **2024 DEMOS**

#### **EST. POPULATION** 5 MINUTES » 28,666 10 MINUTES » 96,629 15 MINUTES » 201,739

#### EST. HOUSEHOLDS

5 MINUTES » 10,963 10 MINUTES » 33,786 15 MINUTES » 73,717

#### EST. MEDIAN HH INCOME 5 MINUTES » \$84,944 10 MINUTES » **\$102,162** 15 MINUTES » **\$94.311**