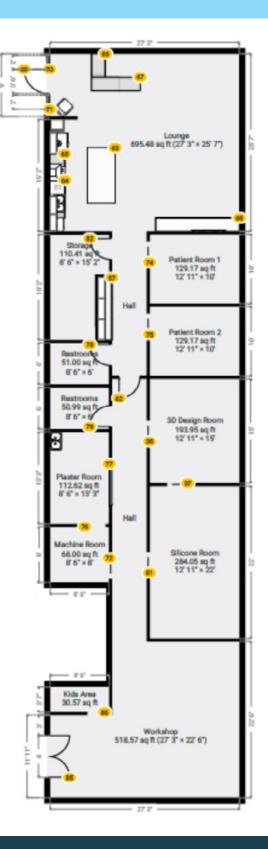

2004

- Medical co-tenancy
- Exterior building signage available
- Master lease expiration: October 31, 2033
- Tenant pays in-suite janitorial

## **2024 DEMOS**



#### **EST. POPULATION** 5 MINUTES » 28,666 10 MINUTES » 96,629 15 MINUTES » 201,739

#### EST. HOUSEHOLDS



5 MINUTES » 10,963 10 MINUTES » 33,786 15 MINUTES » 73,717



#### EST. MEDIAN HH INCOME 5 MINUTES » \$84,944 10 MINUTES » **\$102,162** 15 MINUTES » **\$94.311**



#### CHRIS FALK. CCIM. SIOR

cfalk@mwcre.com direct 385.429.5500 <u>View Profile</u>

#### BRAXTON WILLIE. CCIM

bwillie@mwcre.com direct 385.429.5501 View Profile

**FULL SERVICE COMMERCIAL REAL ESTATE** 1755 East 1450 South Clearfield, UT 84015 Office 801.578.5580 www.mwcre.com

## **WOODS CROSS I-15 MEDICAL BUILDING**

~~~~

#### FIRST FLOOR: 4,128 SF



FLOOR PLAN



This sta

#### CHRIS FALK, CCIM, SIOR

cfalk@mwcre.com direct 385.429.5500 <u>View Profile</u>

#### BRAXTON WILLIE, CCIM

bwillie@mwcre.com direct 385.429.5501 <u>View Profile</u> FULL SERVICE COMMERCIAL REAL ESTATE 1755 East 1450 South Clearfield, UT 84015 Office 801.578.5580 www.mwcre.com

h the information it contains is given with the understanding that all negotilations relating to the purchase, renting or leasing of the property described above shall be conducted through this office. The above information while not guaranteed has been secured from sources we believe to be reliable.

# **WOODS CROSS I-15 MEDICAL BUILDING**



# FLOOR PLANS

#### THIRD FLOOR: 2,500 SF





#### CHRIS FALK, CCIM, SIOR

cfalk@mwcre.com direct 385.429.5500 <u>View Profile</u>

#### BRAXTO