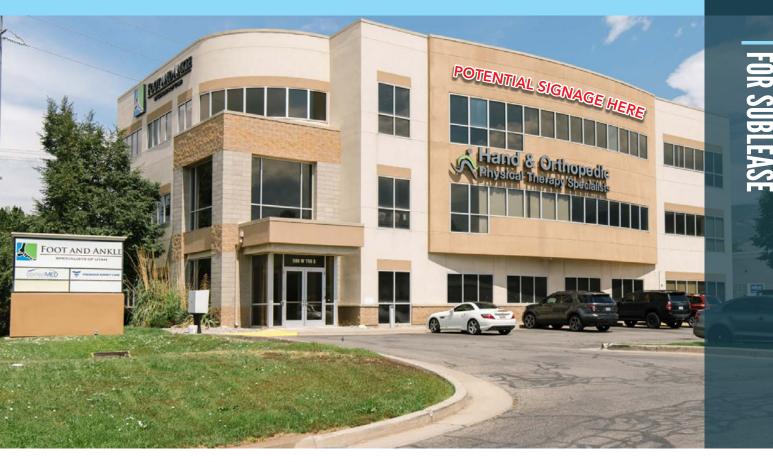

# **WOODS CROSS I-15 MEDICAL BUILDING**

## **PROPERTY DETAILS**

596 WEST 750 SOUTH, WOODS CROSS, UT 84087

#### FIRST FLOOR: \$27.50/SF THIRD FLOOR: \$21.00/SF

- First floor: 4,128 SF
- Third floor: 2,500 SF
- Great location next to I-15
- Lakeview Hospital just three minutes away
- Year Built: 2004

- Medical co-tenancy
- Exterior building signage available
- Master lease expiration: October 31, 2033
- Tenant pays in-suite janitorial