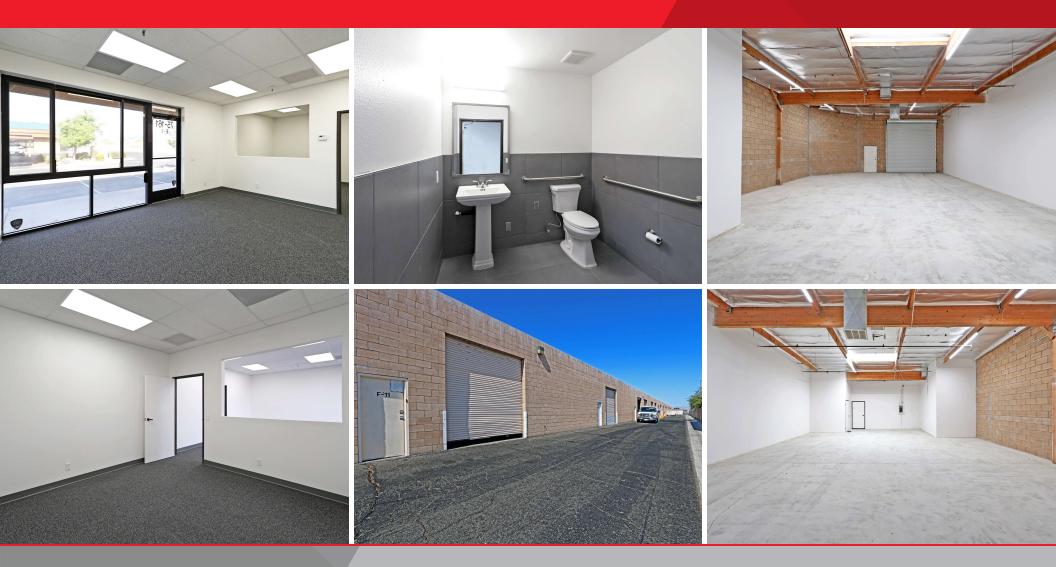

# throughout. The restroom was fully remodeled, featuring new miles), and less than 2 miles from Highway 111. tile flooring and wainscot, as well as a new sink and toilet. The warehouse features an approximate 12' roll-up door, 14' clear height, evaporative cooler, and 200 amp electrical panel.

### **Location Overview**

This approximate 1,800 sf end cap industrial suite features a This property is centrally located in the Palm Desert Business newly remodeled interior, which consists of a reception area, Center business park, of Palm Desert, CA. Offering easy private office, and restroom. All new paint and carpet access to the I-10 freeway via Cook St. (approximately 3