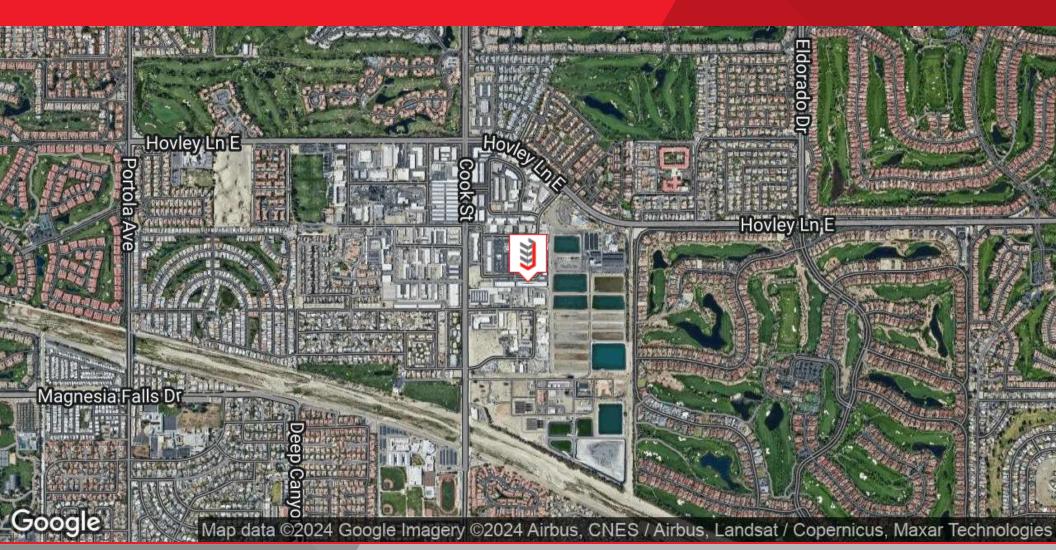

### **Location Overview**

This approximate 1,800 sf end cap industrial suite features a This property is centrally located in the Palm Desert Business newly remodeled interior, which consists of a reception area, Center business park, of Palm Desert, CA. Offering easy private office, and restroom. All new paint and carpet access to the I-10 freeway via Cook St. (approximately 3