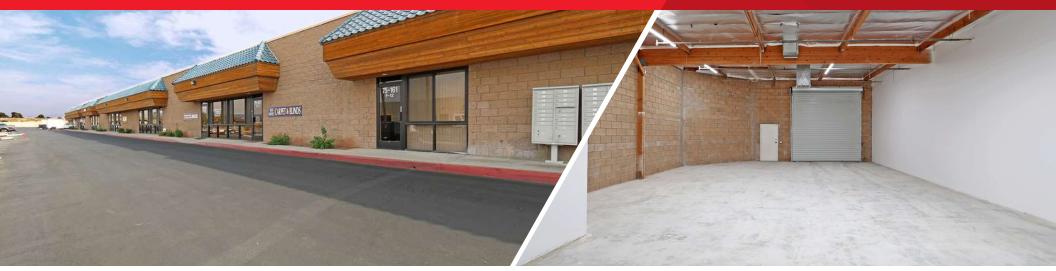

### **Property Overview**

# throughout. The restroom was fully remodeled, featuring new miles), and less than 2 miles from Highway 111. tile flooring and wainscot, as well as a new sink and toilet. The warehouse features an approximate 12' roll-up door, 14' clear height, evaporative cooler, and 200 amp electrical panel.

### **Location Overview**

This approximate 1,800 sf end cap industrial suite features a This property is centrally located in the Palm Desert Business newly remodeled interior, which consists of a reception area, Center business park, of Palm Desert, CA. Offering easy private office, and restroom. All new paint and carpet access to the I-10 freeway via Cook St. (approximately 3