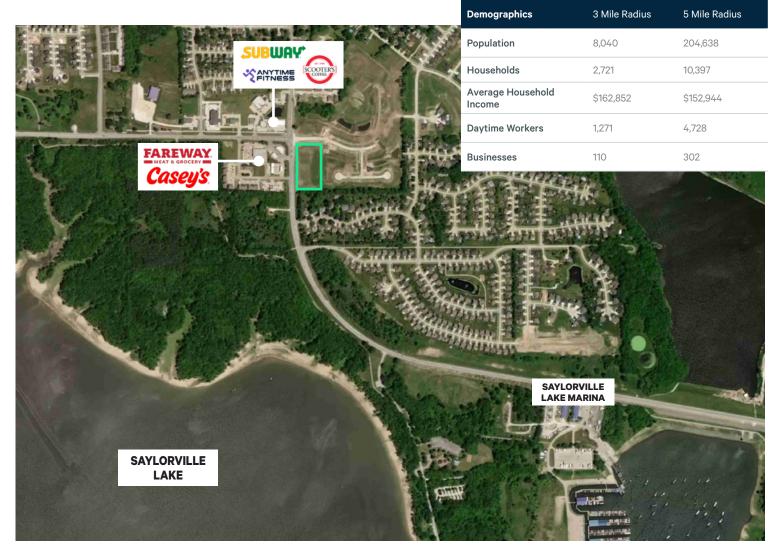

#### Property Features

- + Zoned Commercial District (C-2)
- Surrounding retail includes: Subway, Casey's, Scooters Coffee, Luana Savings Bank, Anytime Fitness, Sands Chiropractic, and Fareway.
- + Ideal for development of small office or retail building
- + Traffic Counts:
  - South 3rd Street: 8,500 VPD
  - East Bridge Road: 8,800 VPD

## Location