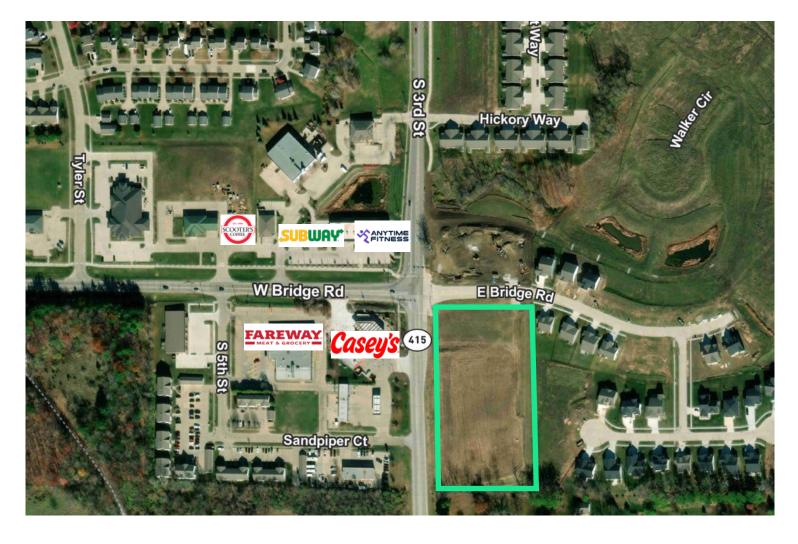

# Bridge Road

102 E. Bridge Road Polk City, Iowa www.cbre.com/desmoines

102 E. Bridge Road is a rectangular shaped corner lot located at the southeast corner of NW Polk City Drive and Bridge Road at the primary commercial intersection in Polk City.

#### Property Features

- + Zoned Commercial District (C-2)
- Surrounding retail includes: Subway, Casey's, Scooters Coffee, Luana Savings Bank, Anytime Fitness, Sands Chiropractic, and Fareway.
- + Ideal for development of small office or retail building
- + Traffic Counts:
  - South 3rd Street: 8,500 VPD
  - East Bridge Road: 8,800 VPD