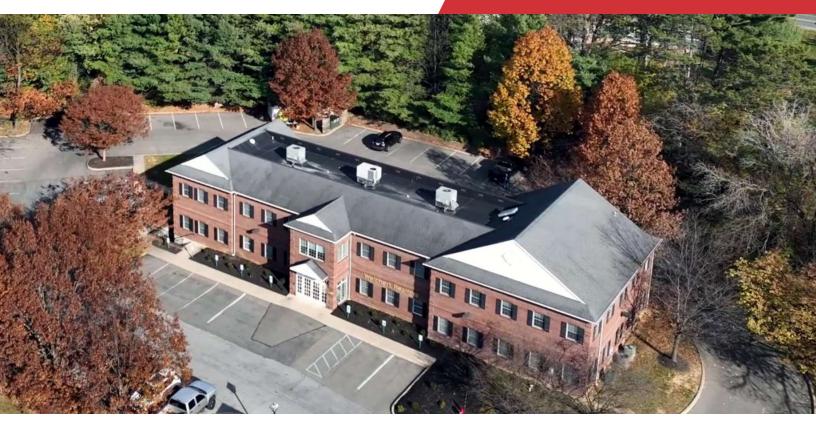

## For Lease 2330 Schoenersville Road Office Space

## 2330 Schoenersville Road

Bethlehem, Pennsylvania 18017

### **Property Overview**

- Four (4) Months Free Rent Offered on this second-floor office space
- Plenty of natural light, professionally managed building
- Located on major commercial corridor across from Westgate Mall
- Close proximity to Lehigh Valley Hospital-Muhlenberg
- On-site parking for employees and visitors
- Elevator served

### Offering Summary

| Lease Rate:    | \$17.00 SF/yr (Tenant pays<br>\$1.75 SF/yr for utilities) |
|----------------|-----------------------------------------------------------|
| Building Size: | 18,525 SF                                                 |
| Available SF:  | 5,279 SF                                                  |
| Lot Size:      | 1.79 Acres                                                |