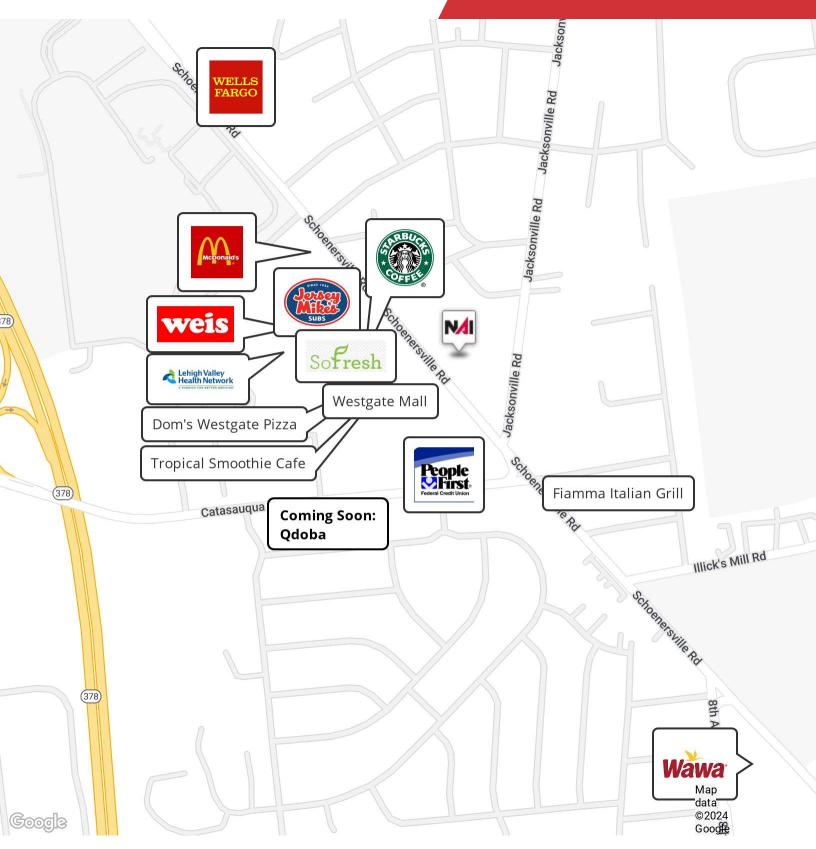

## For Lease

2330 Schoenersville Road Area Retailers

We obtained the information above from sources we believe to be reliable. However, we have not verified its accuracy and make no guarantee, warranty or representation about it. It is submitted subject to the possibility of errors, omissions, change of price, rental or other conditions, prior sale, lease or financing, or withdrawal without notice. We include projections, opinions, assumptions or estimates for example only, and they may not represent current or future performance of the property. You and your tax and legal advisors should conduct your own investigation of the property and transaction.