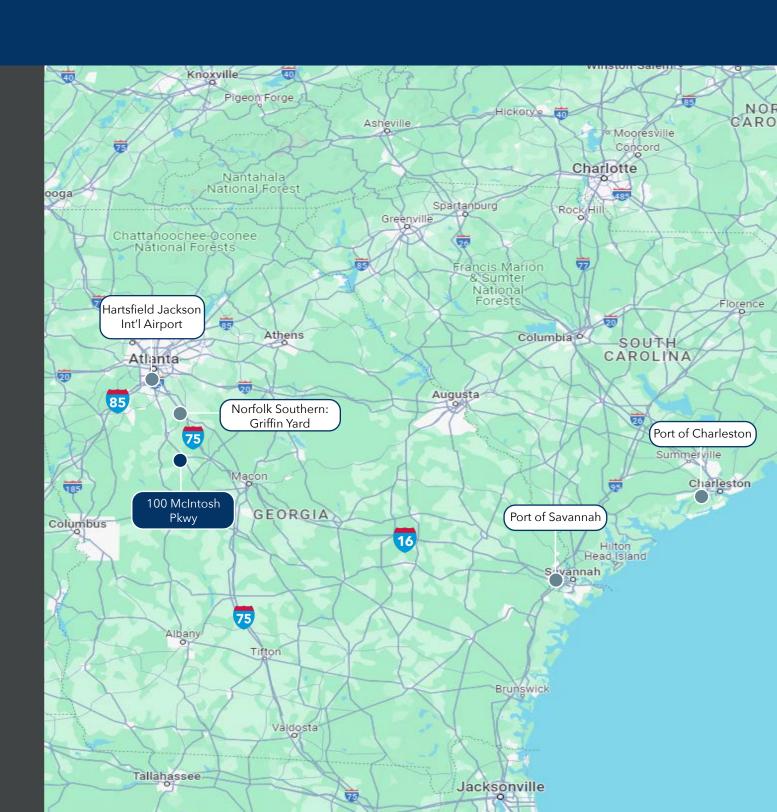

# **LOGISTICS**

#### **PARCEL HUBS**

FedEx Ground (5.1 Miles)

UPS Customer Center (3.6 Miles)

## RAIL INTERMODAL

Norfolk Southern Griffin (27.2 Miles)

#### **AIRPORTS**

Hartsfield-Jackson Atlanta Int'l Airport (72 Miles)

Upson County Airport (4.4 Miles)

### **INTERSTATES**

Interstate 75 (27 Miles)

Interstate 16 (44 Miles)

Interstate 85 (49 Miles)

#### **PORTS**

Port of Savannah (218 Miles)

Port of Charleston (311 Miles)