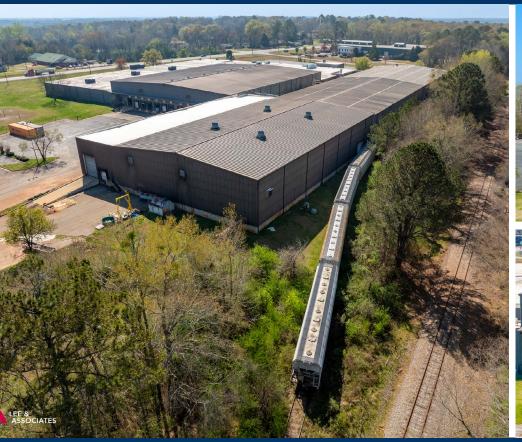

±150,000 - ±230,200 SF

±14,500 SF (TWO-STORY)

±18.54 ACRES

±18' - 32'

ACTIVE RAIL SPUR: NORFOLK

SOUTHERN/CP RAIL

UP TO ±10,000 AMP, 480V,

THREE-PHASE POWER