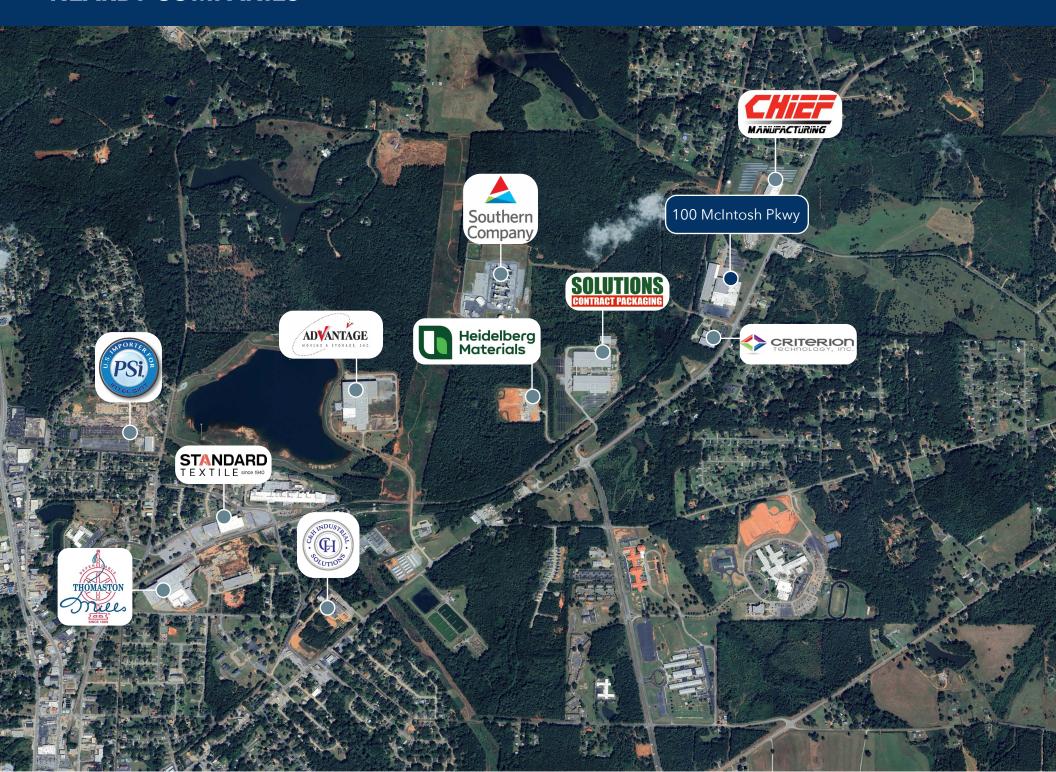

YSTEM

**DOCK HIGH DOORS** 

DRIVE IN DOORS

DRIVE IN DOORS

**RAIL DOORS** 

**AUTO PARKING** 

TRAILER PARKING

**SLAB** 

 $20 (8' \times 10')$  DOCK HIGH DOORS WITH

MECHANICAL PIT LEVELERS

 $2(14' \times 16')$  DRIVE-IN DOORS WITH

CONCRETE RAMPS

8 RAIL DOORS

±267 AUTO SPACES

±50 TRAILER SPACES

6" REINFORCED CONCRETE





# **LOGISTICS**

#### **PARCEL HUBS**

FedEx Ground (5.1 Miles)

UPS Customer Center (3.6 Miles)

## RAIL INTERMODAL

Norfolk Southern Griffin (27.2 Miles)

#### **AIRPORTS**

Hartsfield-Jackson Atlanta Int'l Airport (72 Miles)

Upson County Airport (4.4 Miles)

### **INTERSTATES**

Interstate 75 (27 Miles)

Interstate 16 (44 Miles)

Interstate 85 (49 Miles)

#### **PORTS**

Port of Savannah (218 Miles)

Port of Charleston (311 Miles)



# **NEARBY COMPANIES**