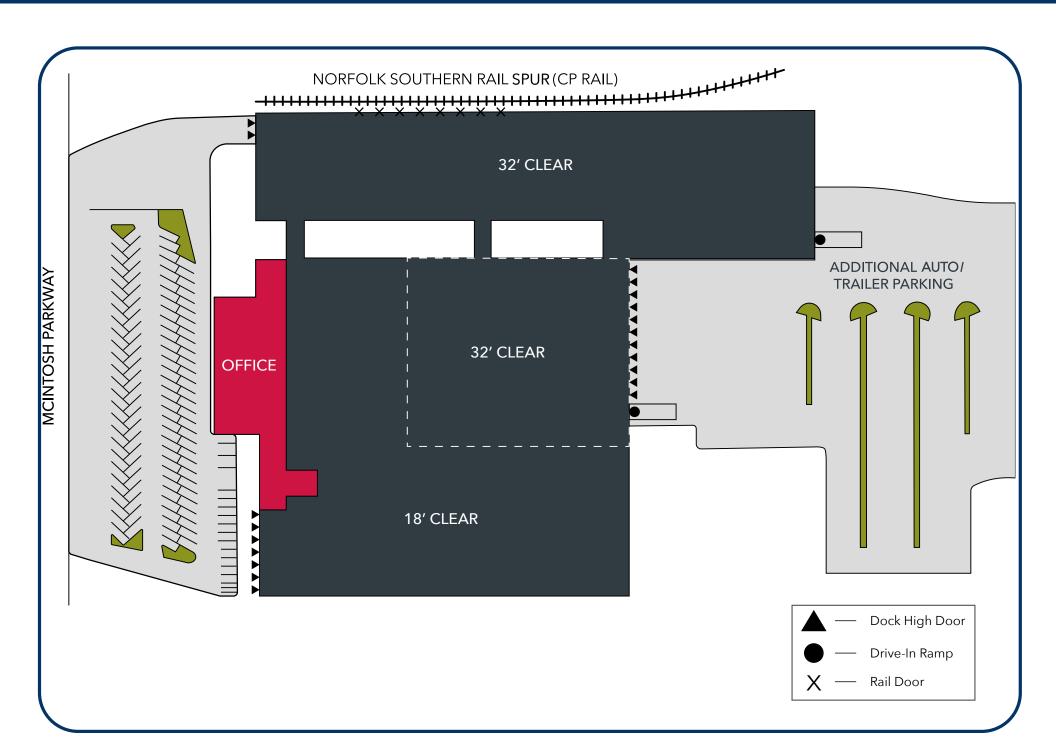

±150,000 - ±230,200 SF

±14,500 SF (TWO-STORY)

±18.54 ACRES

±18' - 32'

ACTIVE RAIL SPUR: NORFOLK

SOUTHERN/CP RAIL

UP TO ±10,000 AMP, 480V,

THREE-PHASE POWER

**AVAILABLE** 

100% WET SYSTEM

**DOCK HIGH DOORS** 

DRIVE IN DOORS

DRIVE IN DOORS

**RAIL DOORS** 

**AUTO PARKING** 

TRAILER PARKING

**SLAB** 

 $20 (8' \times 10')$  DOCK HIGH DOORS WITH

MECHANICAL PIT LEVELERS

 $2(14' \times 16')$  DRIVE-IN DOORS WITH

CONCRETE RAMPS

8 RAIL DOORS

±267 AUTO SPACES

±50 TRAILER SPACES

6" REINFORCED CONCRETE