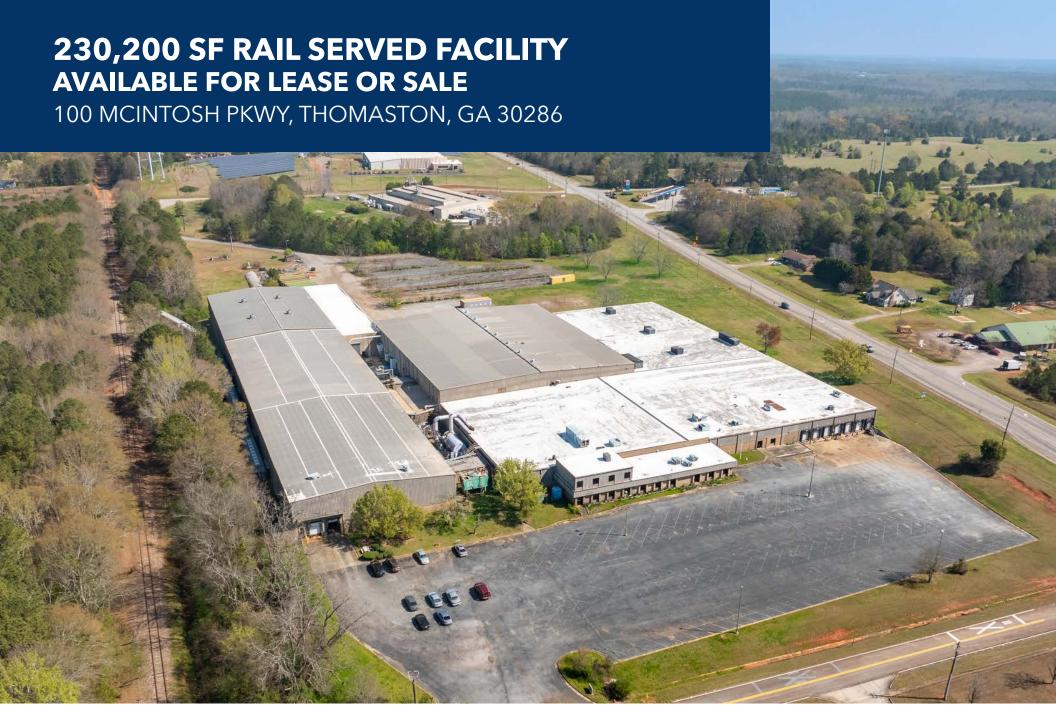

# **PROPERTY HIGHLIGHTS**

**AVAILABLE SF** 

**OFFICE SF** 

**LAND AREA** 

**CLEAR HEIGHT** 

**RAIL** 

**POWER** 

**SPRINKLER** 

±150,000 - ±230,200 SF

±14,500 SF (TWO-STORY)

±18.54 ACRES

±18' - 32'

ACTIVE RAIL SPUR: NORFOLK

SOUTHERN/CP RAIL

UP TO ±10,000 AMP, 480V,

THREE-PHASE POWER