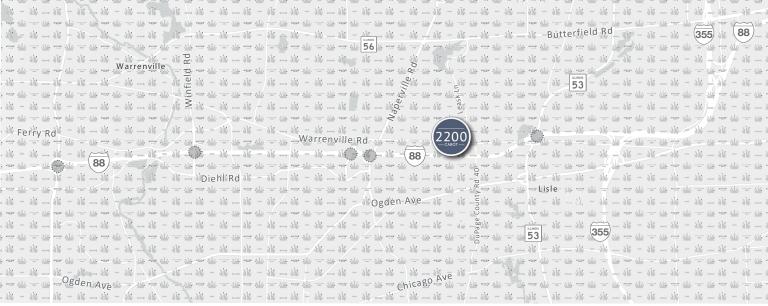

In addition to new amenities and renovations, ownership is planning significant capital improvements which include updated landscaping, a new roof and HVAC upgrades.

Located in the 64-acre Corporate Lakes office development in Lisle, 2200 Cabot Drive offers convenient access to the I-88 East-West Tollway and convenient access to I-355 North-South Tollway. Just minutes away from great off-site amenities.