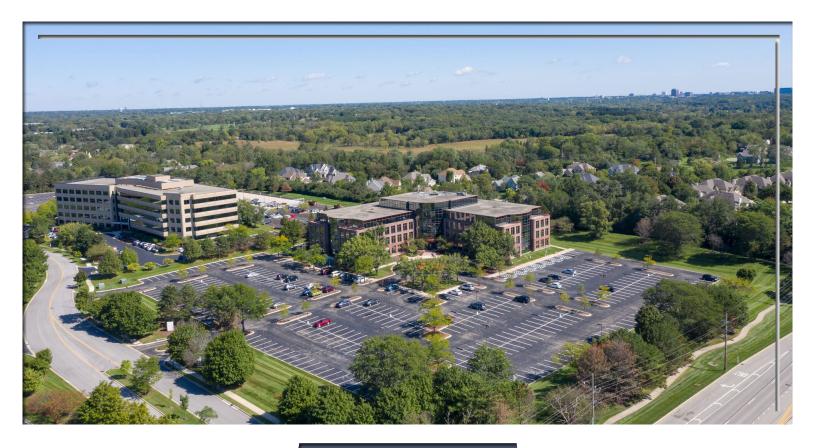

In addition to new amenities and renovations, ownership is planning significant capital improvements which include updated landscaping, a new roof and HVAC upgrades.

Located in the 64-acre Corporate Lakes office development in Lisle, 2200 Cabot Drive offers convenient access to the I-88 East-West Tollway and convenient access to I-355 North-South Tollway. Just minutes away from great off-site amenities.