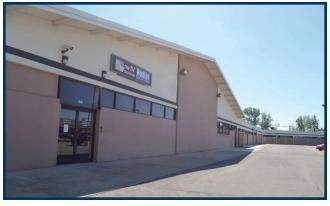

#### **:: SITE FEATURES**

- Two Buildings on Site Ideal for Tech, Medical and General Office; Distribution; or Light Manufacturing
- Ample Tenant and Customer Parking Available
- Modern, Energy-Efficient Site Lighting

#### **:: BUILDING FEATURES**

- Attractive, Contemporary Building Façades
- Block and Steel Construction
- Clear Ceiling Heights Up to 20'
- Grade Level and Dock-High Loading Doors
- Will Sub-Divide to Suit