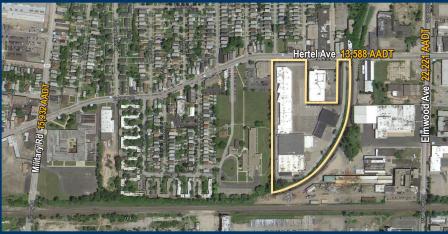

#### **:: LOCATION FEATURES**

- Ideal Location with Excellent Visibility on Hertel Avenue and Close Proximity to I-90 and the 198 Expressway Providing Easy Access to the Southern Tier and Throughout Western New York
- Just Minutes to Downtown Buffalo, Buffalo Niagara International Airport and the Peace Bridge Linking Western New York to Canada
- Public Transportation, US Post Office and Various Retail and Other Amenities are all Nearby
- Greater Buffalo/Niagara Region Boasts a Highly-Skilled, Dependable Labor Pool

#### **:: SITE FEATURES**

- Two Buildings on Site Ideal for Tech, Medical and General Office; Distribution; or Light Manufacturing
- Ample Tenant and Customer Parking Available
- Modern, Energy-Efficient Site Lighting