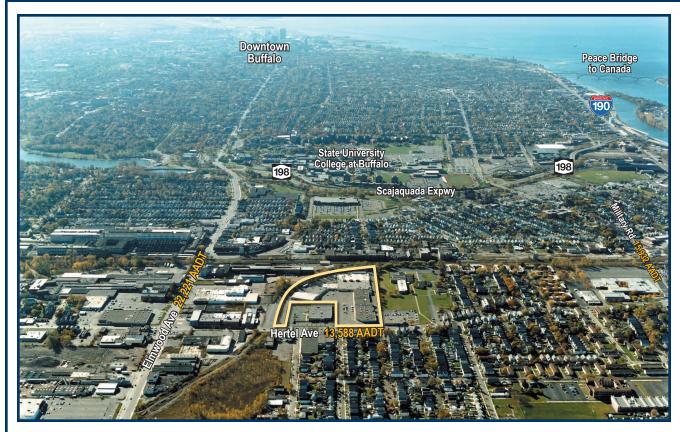

#### **:: LOCATION FEATURES**

- Ideal Location with Excellent Visibility on Hertel Avenue and Close Proximity to I-90 and the 198 Expressway Providing Easy Access to the Southern Tier and Throughout Western New York
- Just Minutes to Downtown Buffalo, Buffalo Niagara International Airport and the Peace Bridge Linking Western New York to Canada
- Public Transportation, US Post Office and Various Retail and Other Amenities are all Nearby
- Greater Buffalo/Niagara Region Boasts a Highly-Skilled, Dependable Labor Pool