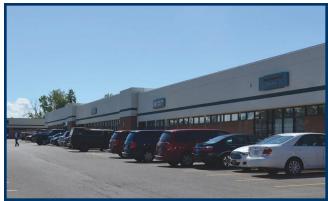

#### **:: SITE FEATURES**

- Two Buildings on Site Ideal for Tech, Medical and General Office; Distribution; or Light Manufacturing
- Ample Tenant and Customer Parking Available
- Modern, Energy-Efficient Site Lighting

#### **:: BUILDING FEATURES**

- Attractive, Contemporary Building Façades
- Block and Steel Construction
- Clear Ceiling Heights Up to 20'
- Grade Level and Dock-High Loading Doors
- Will Sub-Divide to Suit