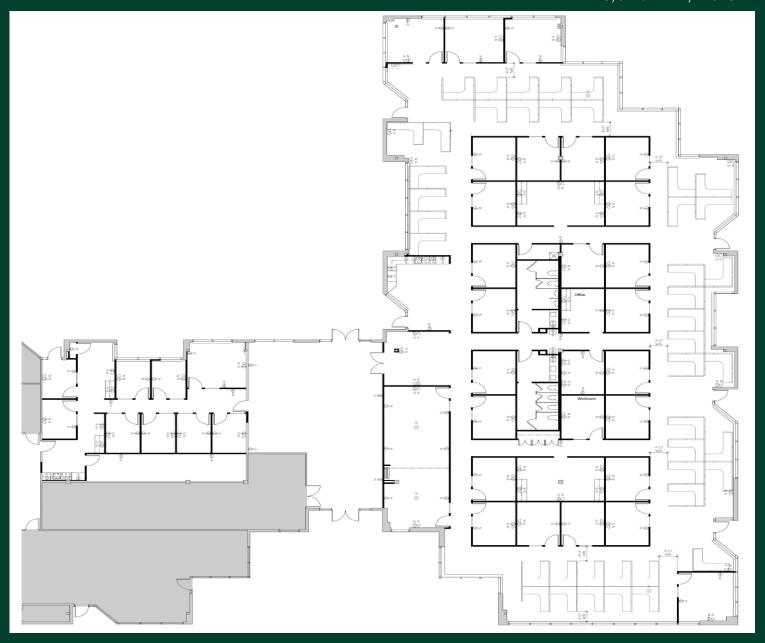

# **BUILDING HIGHLIGHTS**

- + 3,820 14,125 SF
- + Space can be subdivided
- + Available Immediately
- + Furniture and Fixtures can convey
- + Mix of Office and Open Space
- + Excellent opportnity to control your office environment
- + Term through \_\_\_\_\_