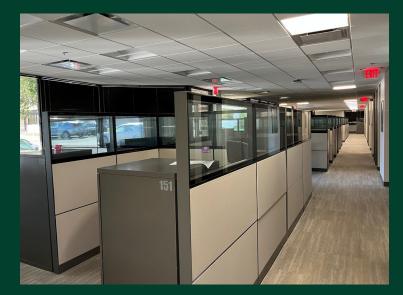

# **BUILDING HIGHLIGHTS**

- + 3,820 14,125 SF
- + Space can be subdivided
- + Available Immediately
- + Furniture and Fixtures can convey
- + Mix of Office and Open Space
- + Excellent opportnity to control your office environment
- + Term through \_\_\_\_\_