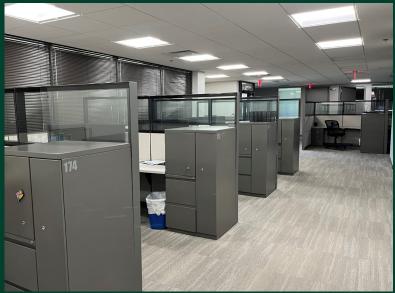

# **BUILDING HIGHLIGHTS**

- + 3,820 14,125 SF
- + Space can be subdivided
- + Available Immediately
- + Furniture and Fixtures can convey
- + Mix of Office and Open Space
- + Excellent opportnity to control your office environment
- + Term through \_\_\_\_\_