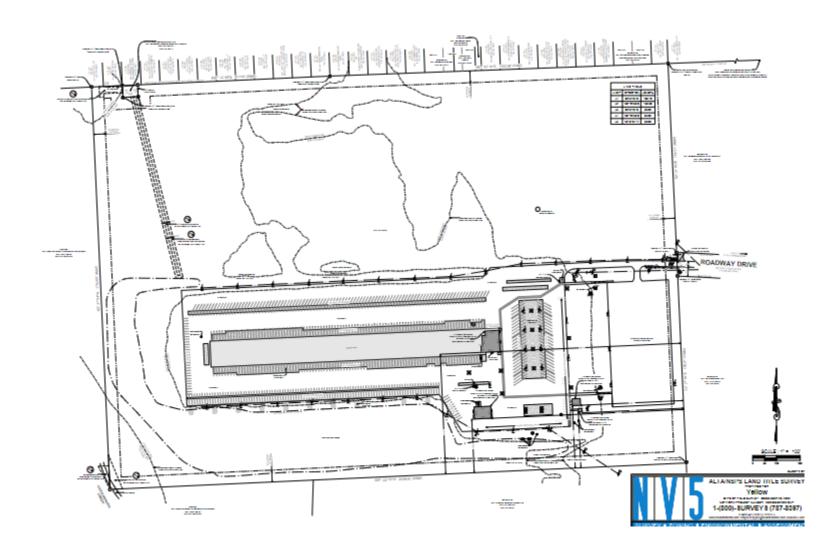

|
| Other Bldgs. SF    | 4,768 SF +/-                                      |
| Doors              | 200                                               |
| Acreage            | 94.32 +/-                                         |
| Clear Height (Ft)  | 12' – 13'                                         |
| Current LXP        | Spec Details                                      |
| Parking Stalls     | 475 +/-                                           |
| Year Built         | 1983                                              |
| Total Office Area: | 6,467 SF +/-                                      |
| Interstate Access: | 0.6 Miles to Interstate I-75 (2 min. drive time). |
| Zoning             | "I-1" Light Industrial District                   |



## Site Plan



## **Aerial Map**



## 345 Roadway Drive 111,750 SF Property Available

Russell Elliott, SIOR, CCIM Senior Vice President

+1 423 413 6767 russell.elliott@cbre.com

GA Lic. 206202

**CBRE** 



© 2024 CBRE, Inc. All rights reserved. This information has been obtained from sources believed reliable but has not been verified for accuracy or completeness. CBRE, Inc. makes no guarantee, representation or warranty and accepts no responsibility or liability as to the accuracy, completeness, or reliability of the information contained herein. You should conduct a careful, independent investigation of the property and verify all information. Any reliance on this information is solely at your own risk. CBRE and the CBRE logo are service marks of CBRE, Inc. All other marks displayed on this docum