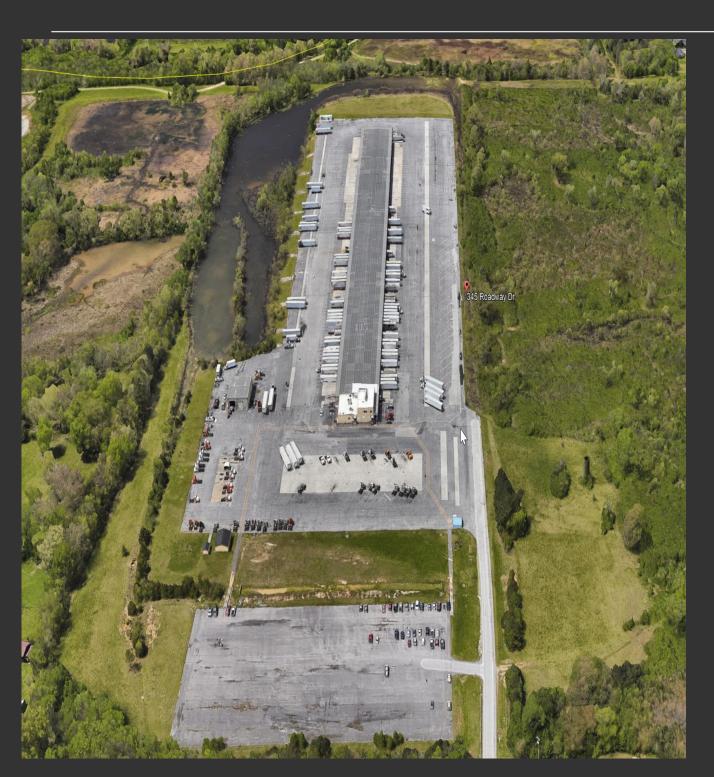

111,750 SF +/-94.32 +/-Total Acres Cross Dock Facility

Approx. 45 Acres +/of Undeveloped
Property.

**Available** 

## **Building Specifications**

| Spec Type          | Spec Details                                      |
|--------------------|---------------------------------------------------|
| Total SF           | 111,750 SF +/-                                    |
| Main Bldg. SF      | 106,982 SF +/-                                    |
| Other Bldgs. SF    | 4,768 SF +/-                                      |
| Doors              | 200                                               |
| Acreage            | 94.32 +/-                                         |
| Clear Height (Ft)  | 12' – 13'                                         |
| Current LXP        | Spec Details                                      |
| Parking Stalls     | 475 +/-                                           |
| Year Built         | 1983                                              |
| Total Office Area: | 6,467 SF +/-                                      |
| Interstate Access: | 0.6 Miles to Interstate I-75 (2 min. drive time). |
| Zoning             | "I-1" Light Industrial District                   |