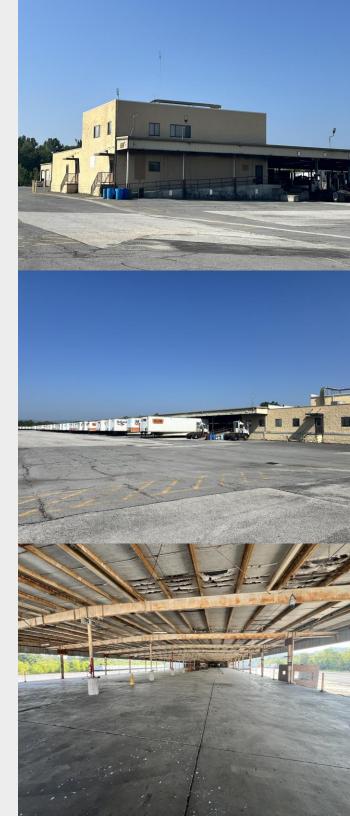

111,750 SF +/-94.32 +/-Total Acres Cross Dock Facility

Approx. 45 Acres +/of Undeveloped
Property.

**Available** 

## **Building Specifications**

| Spec Type          | Spec Details                                      |
|--------------------|---------------------------------------------------|
| Total SF           | 111,750 SF +/-                                    |
| Main Bldg. SF      | 106,982 SF +/-                                    |
| Other Bldgs. SF    | 4,768 SF +/-                                      |
| Doors              | 200                                               |
| Acreage            | 94.32 +/-                                         |
| Clear Height (Ft)  | 12' – 13'                                         |
| Current LXP        | Spec Details                                      |
| Parking Stalls     | 475 +/-                                           |
| Year Built         | 1983                                              |
| Total Office Area: | 6,467 SF +/-                                      |
| Interstate Access: | 0.6 Miles to Interstate I-75 (2 min. drive time). |
| Zoning             | "I-1" Light Industrial District                   |