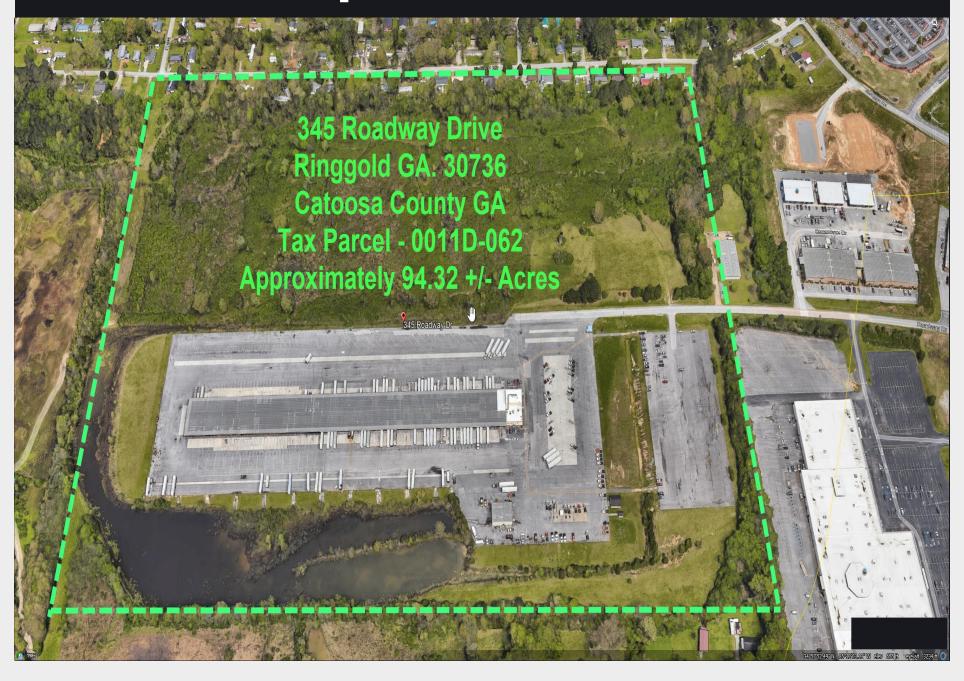

|
| Other Bldgs. SF    | 4,768 SF +/-                                      |
| Doors              | 200                                               |
| Acreage            | 94.32 +/-                                         |
| Clear Height (Ft)  | 12' – 13'                                         |
| Current LXP        | Spec Details                                      |
| Parking Stalls     | 475 +/-                                           |
| Year Built         | 1983                                              |
| Total Office Area: | 6,467 SF +/-                                      |
| Interstate Access: | 0.6 Miles to Interstate I-75 (2 min. drive time). |
| Zoning             | "I-1" Light Industrial District                   |



## Site Plan



## **Aerial Map**



## 345 Roadway Drive 111,750 SF Property Available

Russell Elliott, SIOR, CCIM Senior Vice President

+1 423 413 6767 russell.elliott@cbre.com

GA Lic. 206202

**CBRE** 



© 2024 CBRE, Inc. All rights reserved. This information has been obtained from sources believed reliable but has not been verified for accuracy or completeness. CBRE, Inc. makes no guarantee, representation or warranty and accepts no responsibility or liability as to the accuracy, completeness, or reliability of the information contained herein. You should conduct a careful, independent investigation of the property and verify all information. Any reliance on this information is solely at your own risk. CBRE and the CBRE logo are service marks of CBRE, Inc. All other marks displayed on this document are the property