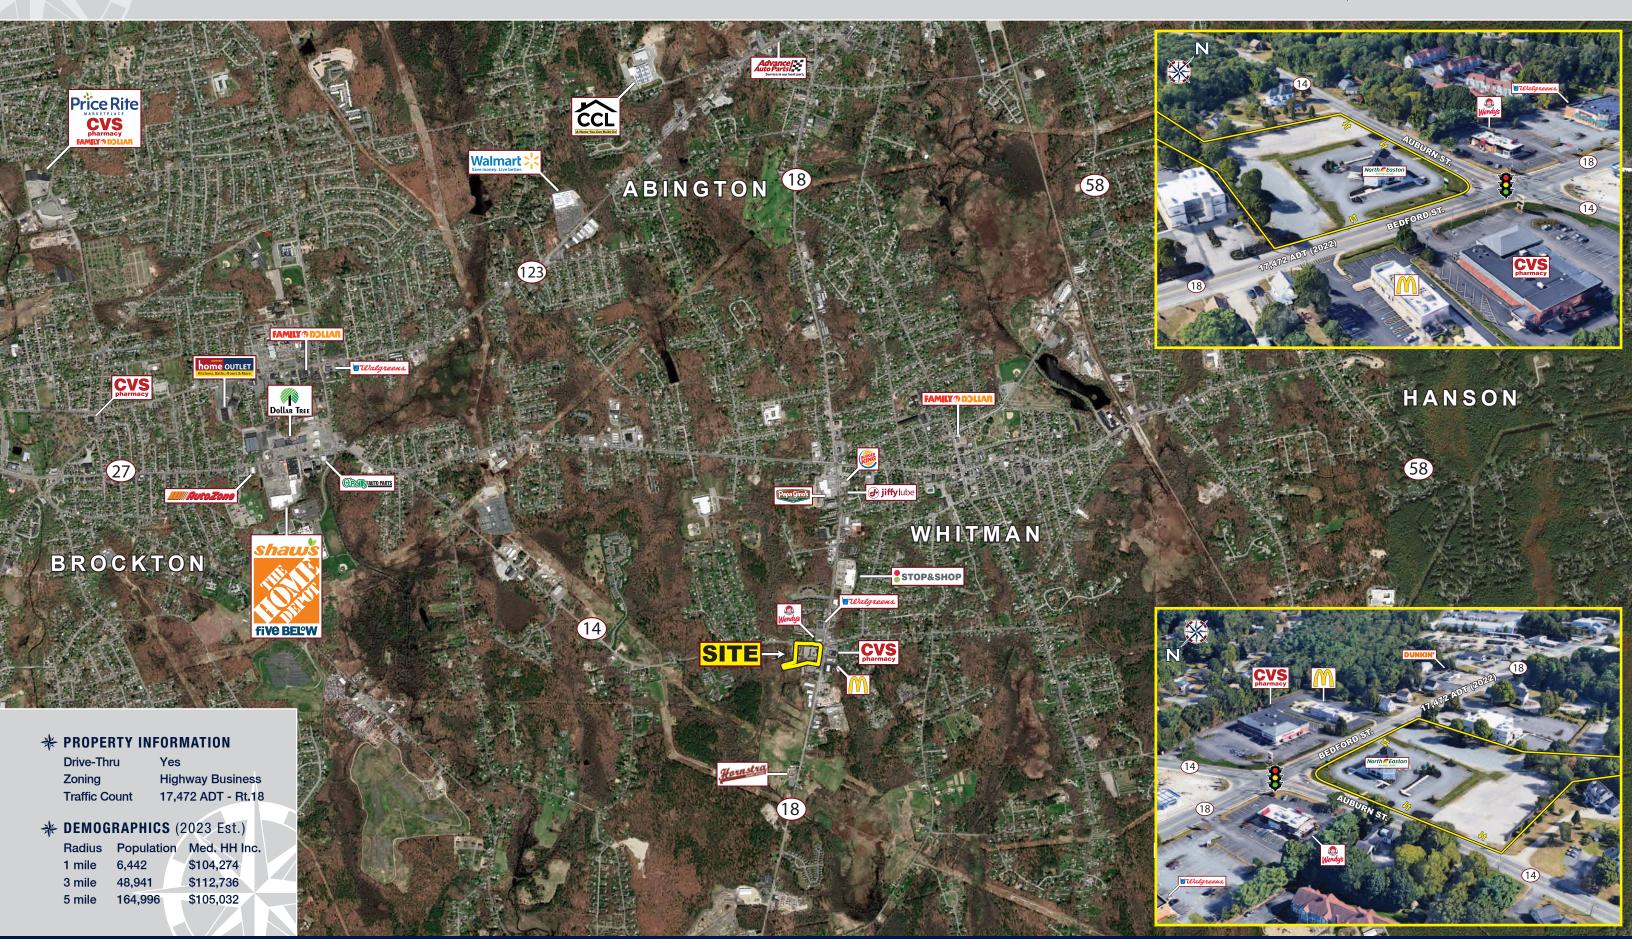

## **DEVELOPMENT OPPORTUNITY**

342 Bedford Street (Route 18), Whitman, Massachusetts

- » Multiple Uses Allowed
- » Various Layouts Available
- » Excellent Visibility & Access