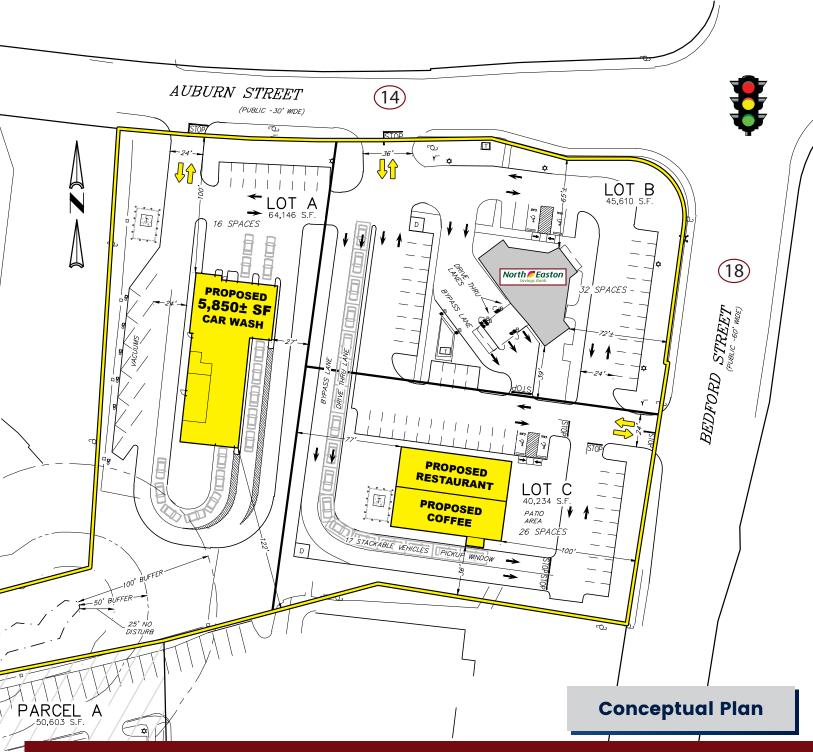

## **DEVELOPMENT OPPORTUNITY**

342 Bedford Street (Route 18), Whitman, Massachusetts

- » Multiple Uses Allowed
- » Various Layouts Available
- » Excellent Visibility & Access