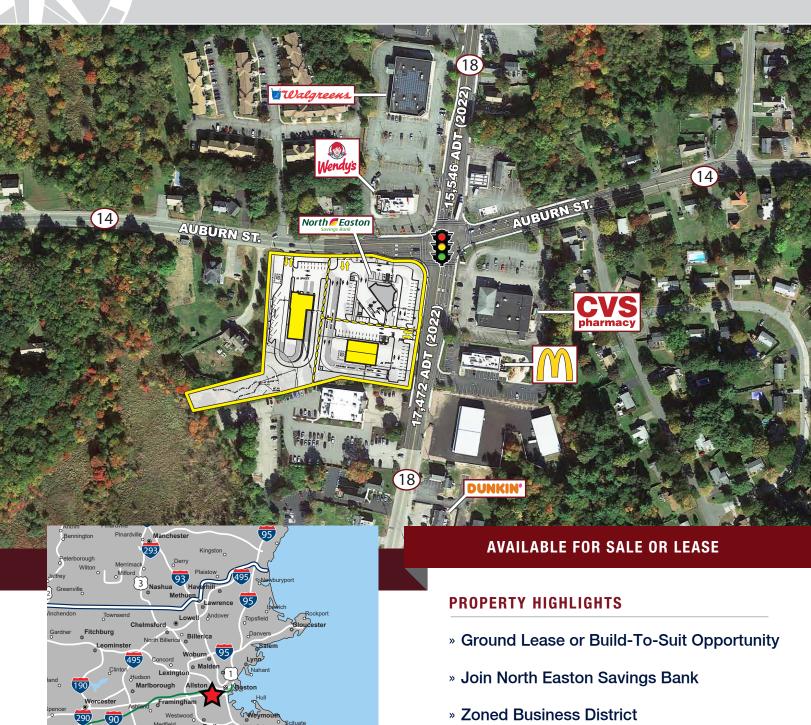

## **DEVELOPMENT OPPORTUNITY**

342 Bedford Street (Route 18), Whitman, Massachusetts

- » Multiple Uses Allowed
- » Various Layouts Available
- » Excellent Visibility & Access