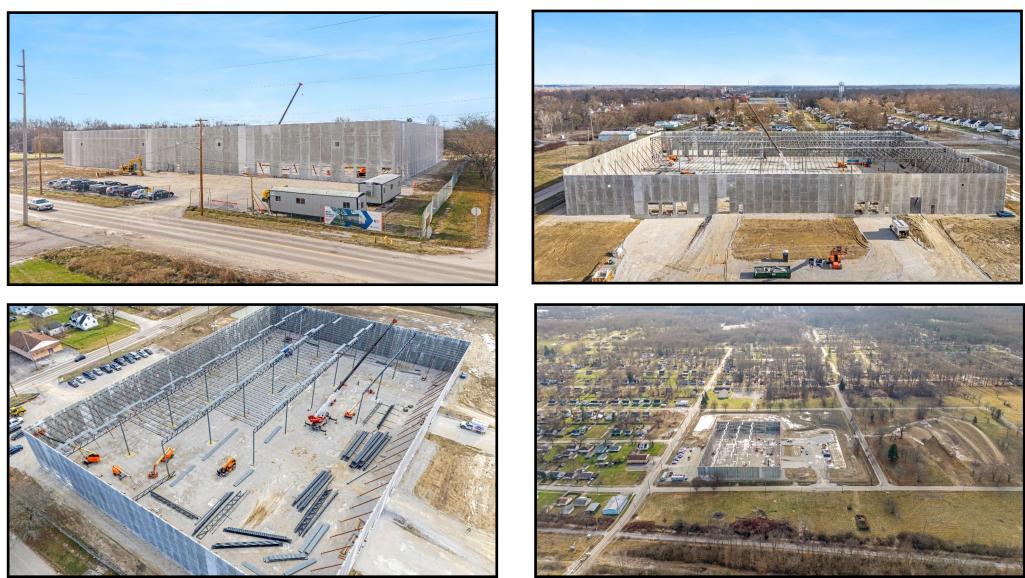

### www.PLATZREALTYGROUP.com

LOCATION

**YEAR BUILT** 

**SITE AREA** 

**RENTABLE AREA** 

**PHASEI** 

98,280 SF +/-

9.85 ocres

Warren City; Trumbull County

Scheduled for completion 8/2025

|      | SITE     | NFOR | MA   |      |
|------|----------|------|------|------|
|      |          |      |      |      |
| DEMO | GRAPHICS | 1 MI | 3 MI | 5 MI |