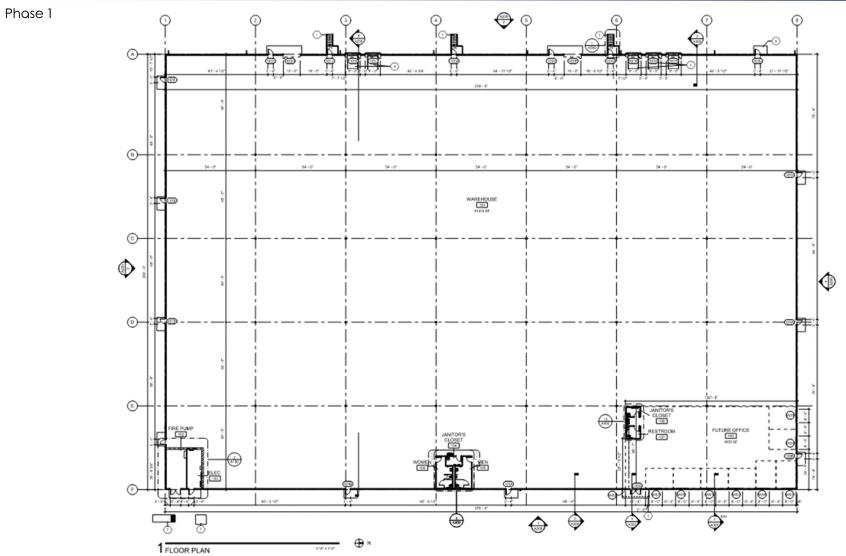

# **SITE PLAN**

Office: 330.757.4889 | Fax: 330.294.5622 | 3830 Starr Centre Dr, Suite 2, Canfield, OH 44406

| <b>BUILDING DEPTH</b> | 378'                                          |          |                                                                                                                     |
|-----------------------|-----------------------------------------------|----------|---------------------------------------------------------------------------------------------------------------------|
|                       |                                               |          | UTILITIES                                                                                                           |
| CLEAR HEIGHT          | 32'                                           | GAS      | On the IP pipelines a total of around 45 mcfh is                                                                    |
| COLUMN SPACING        | Typical Bay: 54' x 50'<br>Speed Bay: 54'x 60' | •        | available without any betterments.<br>The 3" IP on Victoria could support 30 of the 45<br>mcfh without betterments. |
| SPRINKLERS            | ESFR                                          | ELECTRIC | 800A 3 Phase                                                                                                        |
| LIGHTING              | High bay LED                                  | WATER    | 14" main from front street heading south 10"<br>water main to the proposed pump house                               |
| DOORS                 | 5 dock doors + 2 drive-in doors; rear dock    |          | across Victoria St.                                                                                                 |
|                       |                                               | SEWER    | 10''                                                                                                                |
| TRUCK COURT           | 185'                                          | INTERNET | Fiber (Brightspeed)                                                                                                 |
| TRAILER PARKING       | 27                                            |          |                                                                                                                     |
| CAR PARKING           | 48                                            |          | INCENTIVES                                                                                                          |
| RENT                  | \$8.00/SF NNN                                 |          | abatements and State grants and<br>available upon request                                                           |