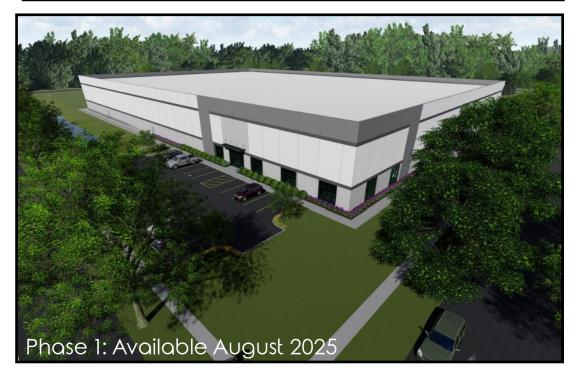

### www.PLATZREALTYGROUP.com

LOCATION

**YEAR BUILT** 

**SITE AREA** 

**RENTABLE AREA** 

**PHASEI** 

98,280 SF +/-

9.85 ocres

Warren City; Trumbull County

Scheduled for completion 8/2025

|      | SITE     | NFOR | MA   |      |
|------|----------|------|------|------|
|      |          |      |      |      |
| DEMO | GRAPHICS | 1 MI | 3 MI | 5 MI |