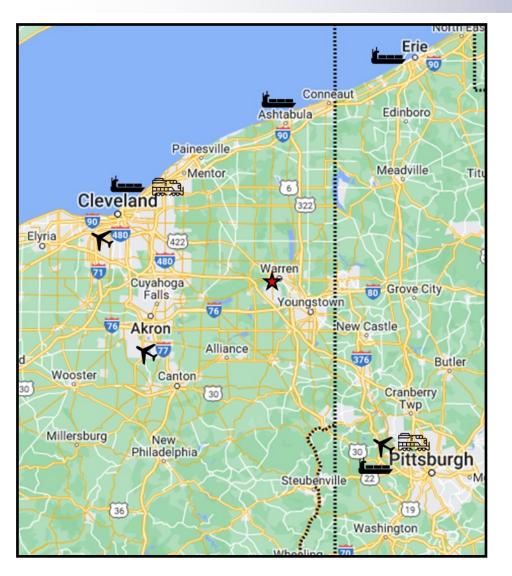

# **TRANSPORTATION**

#### Transit Analysis from West Warren Development

| Cities         | Distance (mi.) | Time (est.)  |
|----------------|----------------|--------------|
| Akron, OH      | 42             | 50 min       |
| Canton, OH     | 48             | 1hr, 5 min   |
| Cleveland, OH  | 56             | 1 hr         |
| Erie, PA       | 96             | 1 hr, 43 min |
| Pittsburgh, PA | 82             | 1 hr, 20 min |
| Youngstown, OH | 19             | 30 min       |

#### Ports and Foreign Trade Zones

| Port of Cleveland  | FTZ 40  |
|--------------------|---------|
| Port of Ashtabula  | FTZ 181 |
| Port of Erie       | FTZ 247 |
| Port of Pittsburgh | FTZ 33  |

#### International Airports

Akron-Canton Airport Cleveland-Hopkins Airport Pittsburgh Airport

#### CSX Intermodal Transportation Terminals

Cleveland, OH Pittsburgh, OH

Office: 330.757.4889 | Fax: 330.294.5622 | 3830 Starr Centre Dr, Suite 2, Canfield, OH 44406