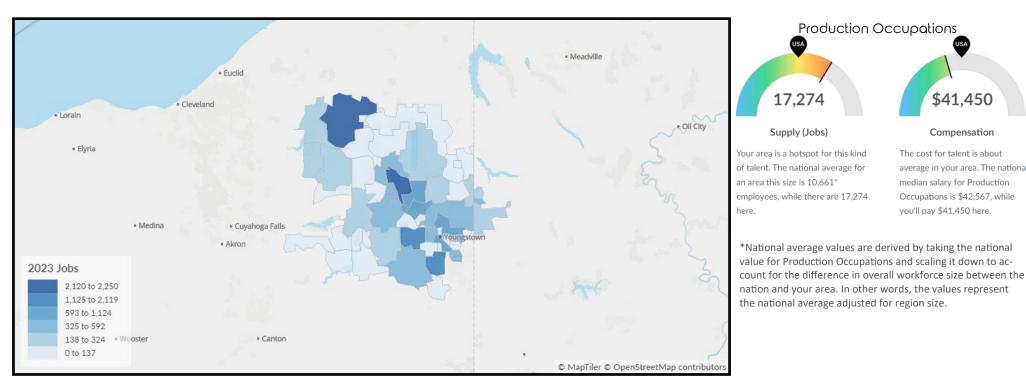

## WORKFORCE

\$41.450

Compensation

average in your area. The national

The cost for talent is about

median salary for Production Occupations is \$42,567, while

you'll pay \$41,450 here.

Production Occupations

17,274

Supply (Jobs)