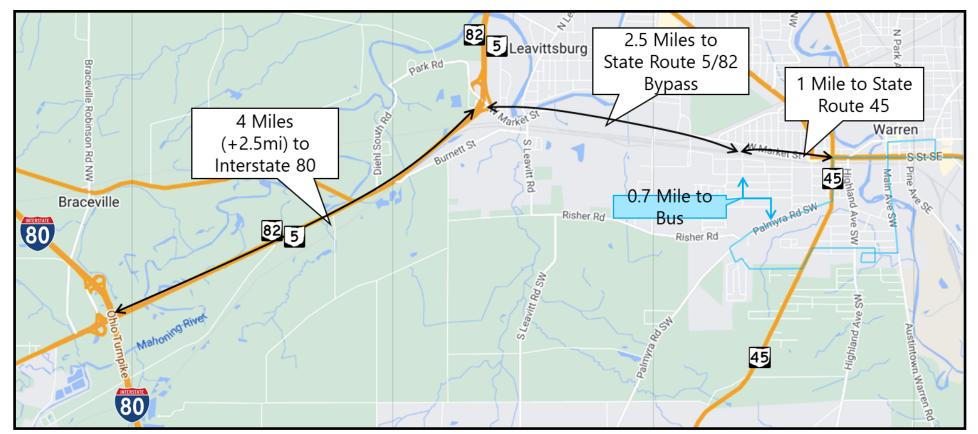

# **TRANSPORTATION**

#### **Highway Access**

- 5 minutes from Route 5 / Route 82 Warren Outerbelt
- 10 minutes from I-80

#### **Airport Access**

 20 Minutes from Youngstown/Warren Regional Airport

#### Metro Bus Access

- 10-minute walk to Palmyra Rd. & York Ave. Bus Stop
  - City may work with large employers if a new stop is required
  - 28 Warren Express (WRTA) starting at Federal Station in Youngstown
    - Serves approximately 1.5m passengers annually