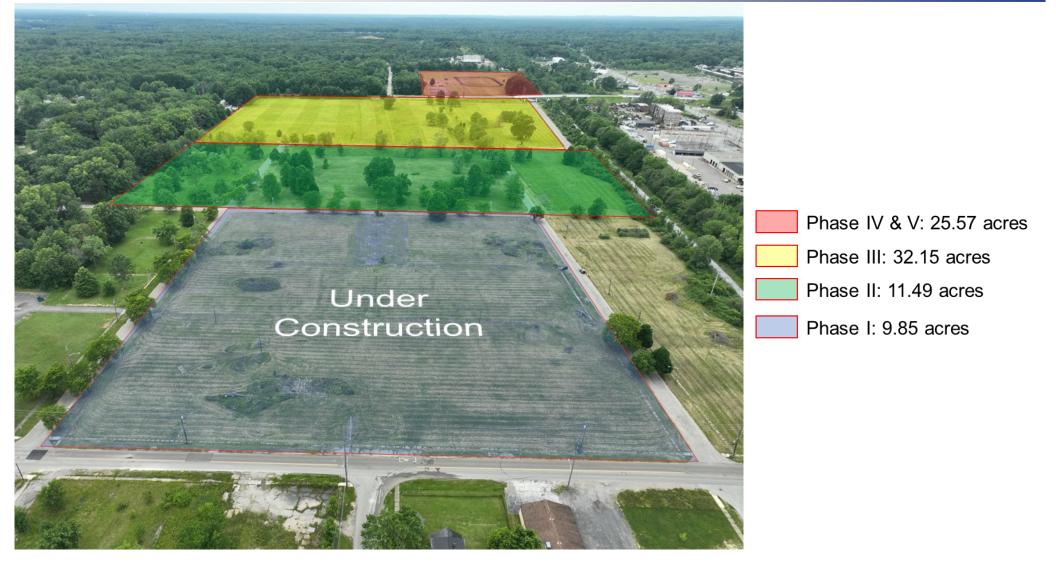

### www.PLATZREALTYGROUP.com

LOCATION

**YEAR BUILT** 

**SITE AREA** 

**RENTABLE AREA** 

**PHASEI** 

98,280 SF +/-

9.85 ocres

Warren City; Trumbull County

Scheduled for completion 8/2025

|      | SITE     | NFOR | MA   |      |
|------|----------|------|------|------|
|      |          |      |      |      |
| DEMO | GRAPHICS | 1 MI | 3 MI | 5 MI |