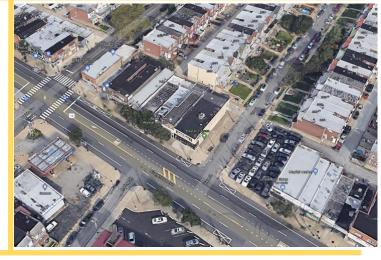

## \*AVAILABLE FOR SALE OR LEASE\*

Corner Retail Building on Frankford Ave
Location: 7416 Frankford Ave Philadelphia PA 19136



### **PROPERTY HIGHLIGHTS:**

- ✓ CMX-2 Zoned Retail Building with Fully Operational Business on Frankford Ave (Owner-User Opportunity)
- √ 3,700sf Gymnasium with Mezzanine & Full Basement
- +- 5000sf of Usable Space for New Business
- ✓ Heavy Vehicle & Foot Traffic Throughout the Day
- ✓ Walking Distance to shops, eateries, etc.



**SALE PRICE: \$1,100,000.00** 

## **AGENT CONTACT**



Christopher Armas 561-945-2346 Armas888@gmail.com

www.capitalcomre.com 3748 West Chester Pike Newtown Square, PA 19073 \* Phone: 561-945-2346 \* Fax: 610-359-9750



#### 7416 Frankford Ave ©

Philadelphia, PA 19136 - Northeast Philadelphia



#### **TRAFFIC COUNTS**

| Erdrick St/Vista St     | 1.8K  |
|-------------------------|-------|
| Frankford Ave/Marple St | 17.7K |
| Frankford Ave/Marple St | 15K   |
| Vista St/Crispin St     | 499   |

#### **LOCATION**

| Good Location (51) | Location Score: |
|--------------------|-----------------|
| Very Walkable (87) | Walk Score®:    |
| Good Transit (57)  | Transit Score®: |

#### **PROPERTY**

| Type:            | -                | Tenancy:        | 0 Tenants |
|----------------