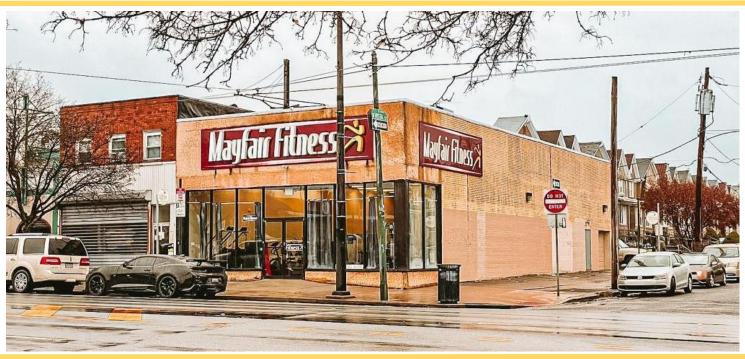

## \*AVAILABLE FOR SALE OR LEASE\*

Corner Retail Building on Frankford Ave
Location: 7416 Frankford Ave Philadelphia PA 19136

### **PROPERTY HIGHLIGHTS:**

- ✓ CMX-2 Zoned Retail Building with Fully Operational Business on Frankford Ave (Owner-User Opportunity)
- √ 3,700sf Gymnasium with Mezzanine & Full Basement
- +- 5000sf of Usable Space for New Business
- ✓ Heavy Vehicle & Foot Traffic Throughout the Day
- ✓ Walking Distance to shops, eateries, etc.

#### 7416 Frankford Ave ©

Philadelphia, PA 19136 - Northeast Philadelphia

# 7416 Frankford Ave

3,360 SF Retail Building

Philadelphia, Pennsylvania - Northeast Philadelphia Submarket