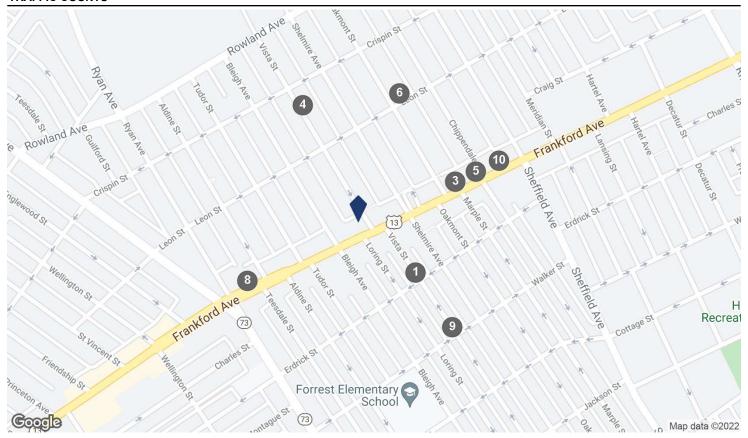

#### **TRAFFIC COUNTS**

| Erdrick St/Vista St     | 1.8K  |
|-------------------------|-------|
| Frankford Ave/Marple St | 17.7K |
| Frankford Ave/Marple St | 15K   |
| Vista St/Crispin St     | 499   |

#### **TRAFFIC COUNTS**

#### **COUNTS BY STREETS**

| Collection Street  | Cross Street - Direction | Traffic Volume | Count Year | Dist from Subject |
|--------------------|--------------------------|----------------|------------|-------------------|
| 1 Erdrick St       | Vista St - NE            | 1,832          | 2020       | 0.11 mi           |
| 2 Frankford Ave    | Marple St - NE           | 17,746         | 2018       | 0.13 mi           |
| 3 Frankford Ave    | Marple St - NE           | 15,014         | 2020       | 0.13 mi           |
| 4 Vista St         | Crispin St - NW          | 499            | 2020       | 0.16 mi           |
| 5 Frankford Avenue | Chippendale St - NE      | 8,156          | 2020       | 0.16 mi           |
| 6 Leon St          | Oakmont St - SW          | 1,795          | 2020       | 0.16 mi           |
| Frankford Ave      | Teesdale St - NE         | 15,217         | 2020       | 0.17 mi           |
| 8 Frankford Ave    | Teesdale St - NE         | 18,373         | 2018       | 0.17 mi           |
| 9 Walker St        | Vista St - NE            | 1,521          | 2020       | 0.19 mi           |
| 10 Frankford Ave   | Chippendale St - SW      | 21,271         | 2018       | 0.19 mi           |