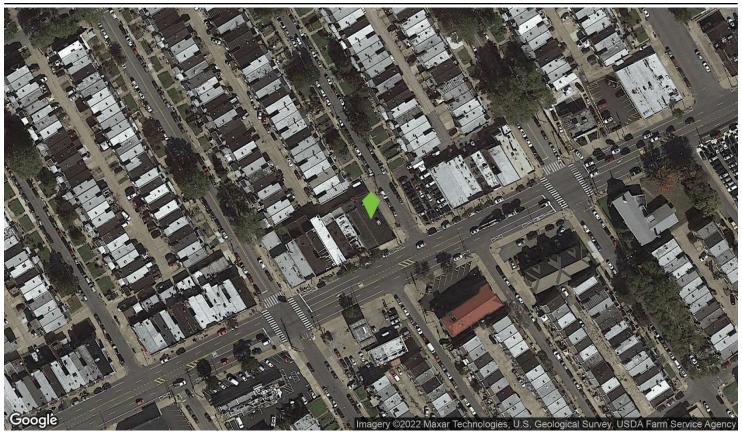

| 12 MO. LEASING SF ACTIVITY |         |
|---------------|------|--------------------------|---------------|----------------------------|---------|
| Current:      | 0%   | Current:                 | \$19-23 (Est) | Property:                  | -       |
| Last Quarter: | 0%   | Last Quarter:            | -             | Peers Total:               | -       |
| Year Ago:     | 0%   | Year Ago:                | -             | Peers Count:               | 17      |
| Peers:        | 0%   | Peers (Market Rent):     | \$19.87       | Peers Avg:                 | -       |
| Submarket:    | 4.2% | Submarket (Market Rent): | \$19.94       | Submarket:                 | 417,101 |

#### **AVAILABLE SPACES**

#### **Currrently No Available Spaces**





#### SITE PLAN







#### **AERIAL VIEW**







#### **DEMOGRAPHICS**



| Population | 1 Mile | 3 Miles | 5 Miles | 10 Miles | 10 Min. Drive |
|------------|--------|---------|---------|----------|---------------|
| Household  |        |         |         |          |               |
| Housing    |        |         |         |          |               |





#### **TRAFFIC COUNTS**



#### **COUNTS BY STREETS**

| Collection Street  | Cross Street - Direction | Traffic Volume | Count Year | Dist from Subject |
|--------------------|--------------------------|----------------|------------|-------------------|
| 1 Erdrick St       | Vista St - NE            | 1,832          | 2020       | 0.11 mi           |
| 2 Frankford Ave    | Marple St - NE           | 17,746         | 2018       | 0.13 mi           |
| 3 Frankford Ave    | Ma