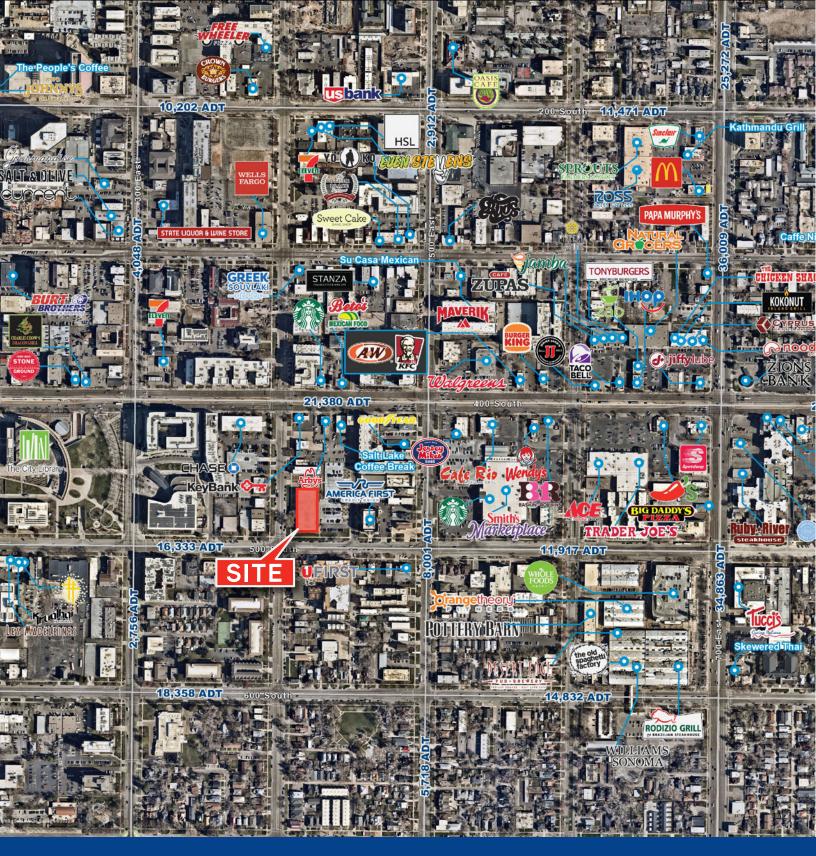

colliers.com

#### **Colliers**

111 S. Main St., Suite 2200 Salt Lake City, UT 84111 Main: +1 801 947 8300 colliers.com

### 465 Plaza

465 South 400 East Salt Lake City, Utah 84111

### **Property Highlights**

- Suite 110: 5,520 RSF
  - Plug and play ready \$16.00/RSF for as-is
- Suite 150: 15,695 RSF
- · Full first floor can be made available
- Suite 300: 25,221 RSF (full floor) Plug and play ready
- 3rd floor can be subdivided
- Recently installed nano inductor air purifier with UV lights that kills up to 99% of airborne germs
- 3.8/1,000 RSF parking
- · Parking no additional charge
- TRAX one block away– Walking distance to downtown amenities
- Easy access to I-15

## First Floor





Suite 150 - 15,695 RSF



Suite 110 - 5,520 RSF





# Third Floor





Suite 300 - 25,221 RSF









### **Colliers**

111 S. Main St., Suite 2200 Salt Lake City, UT 84111 Main: +1 801 947 8300 colliers.com

**Derek Sawaya** Associate Vice President +1 801 947 8341 derek.sawaya@colliers.com

This document has been prepared by Colliers International for advertising and general information only. Colliers International makes no guarantees, representations or warranties of any kind, expressed or implied, regarding the information including, but not limited to, warranties of content, accuracy and reliability. Any interested party should undertake their own inquiries as to the accuracy of the information. Colliers International excludes unequivocally all inferred or implied terms, conditions and warranties arising out of this document and excludes all liability for loss and damages arising