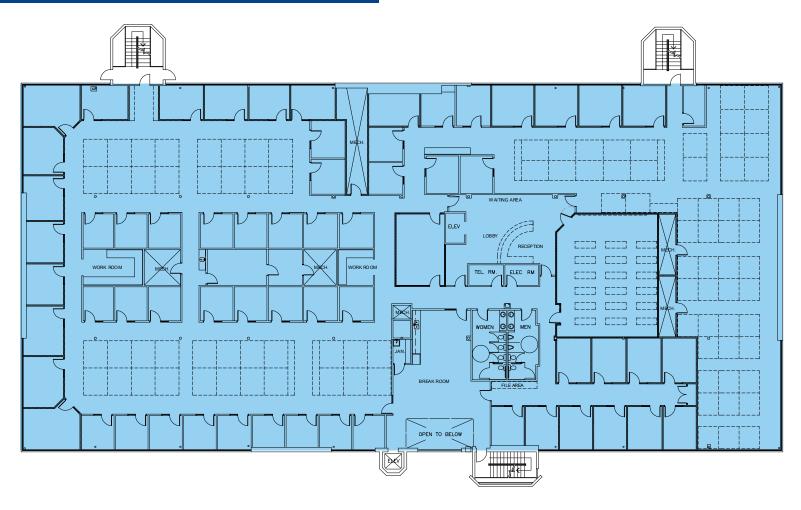

## First Floor

Suite 150 - 15,695 RSF

Suite 110 - 5,520 RSF

# Third Floor

Suite 300 - 25,221 RSF

### **Property Highlights**

- Suite 110: 5,520 RSF
  - Plug and play ready \$16.00/RSF for as-is
- Suite 150: 15,695 RSF
- · Full first floor can be made available
- Suite 300: 25,221 RSF (full floor) Plug and play ready
- 3rd floor can be subdivided
- Recently installed nano inductor air purifier with UV lights that kills up to 99% of airborne germs
- 3.8/1,000 RSF parking
- · Parking no additional charge
- TRAX one block away– Walking distance to downtown amenities
- Easy access to I-15