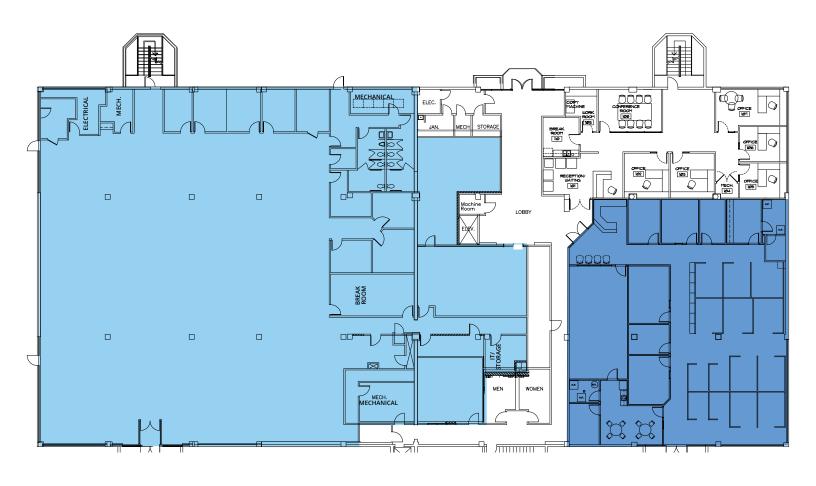

### **Property Highlights**

- Suite 110: 5,520 RSF
  - Plug and play ready \$16.00/RSF for as-is
- Suite 150: 15,695 RSF
- · Full first floor can be made available
- Suite 300: 25,221 RSF (full floor) Plug and play ready
- 3rd floor can be subdivided
- Recently installed nano inductor air purifier with UV lights that kills up to 99% of airborne germs
- 3.8/1,000 RSF parking
- · Parking no additional charge
- TRAX one block away– Walking distance to downtown amenities
- Easy access to I-15

## First Floor

Suite 150 - 15,695 RSF

Suite 110 - 5,520 RSF

# Third Floor

Suite 300 - 25,221 RSF