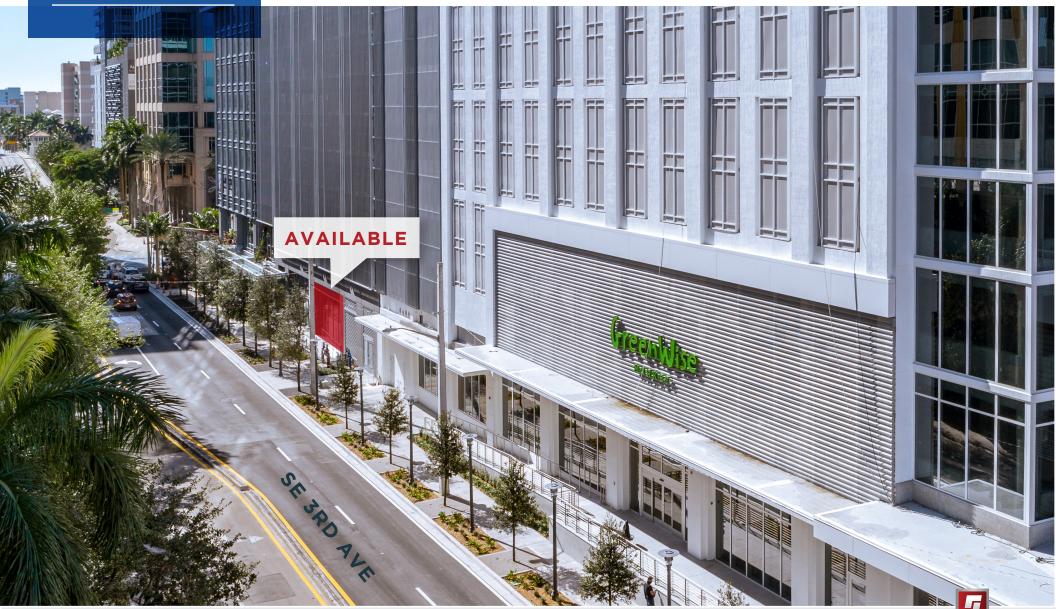

# THE MAIN LAS OLAS

201 E LAS OLAS BLVD, FORT LAUDERDALE, FL

- 317.000 total retail SF
- 7,000-10,700 SF premier restaurant space
- 4,319 SF covered plaza with outdoor seating immediately adjacent to restaurant
- 28' high floor to ceiling window frontage
- Delivery November 2020
- Storefront signage with exposure to 40,000 cars at Las Olas Blvd and 3rd Avenue
- Organic grocer GreenWise Market, on ground floor of adjacent residential tower
- Thriving restaurant corridor with 60+ restaurants along Las Olas Blvd
- Hurricane resistant glass providing the highest standard of protection
- Live-work-play location below 369,809 SF office and adjacent to 341 residential units
- "Main and Main" address at signalized intersection providing maximum exposure
- 4 blocks from Brightline station with direct service to downtown Miami and West Palm Beach
- 45-Story Hyatt Centric Hotel located directly across the street