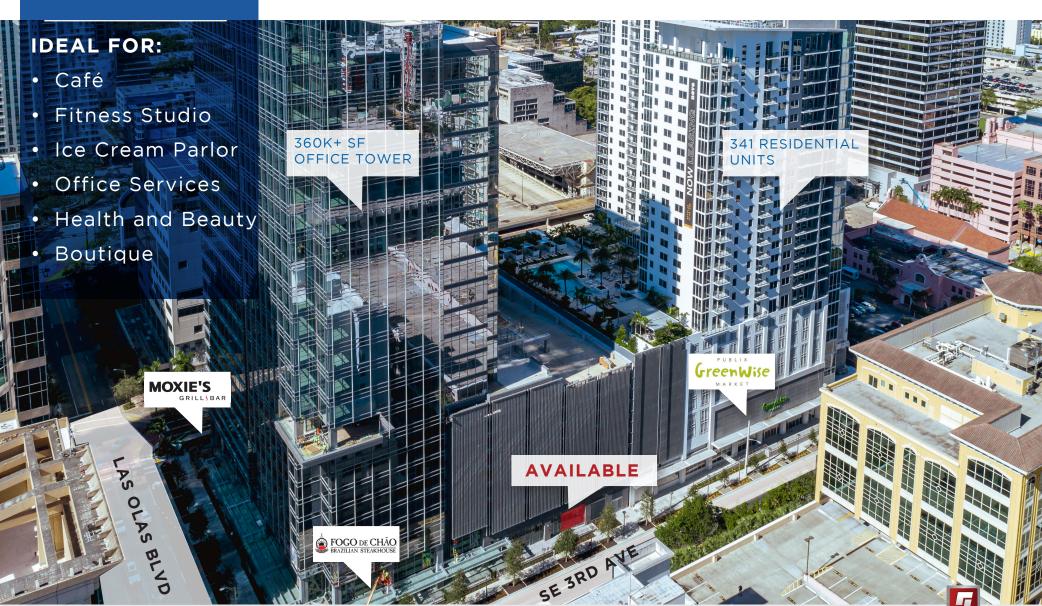

# THE MAIN LAS OLAS

201 E LAS OLAS BLVD, FORT LAUDERDALE, FL

- 317.000 total retail SF
- 7,000-10,700 SF premier restaurant space
- 4,319 SF covered plaza with outdoor seating immediately adjacent to restaurant
- 28' high floor to ceiling window frontage
- Delivery November 2020
- Storefront signage with exposure to 40,000 cars at Las Olas Blvd and 3rd Avenue
- Organic grocer GreenWise Market, on ground floor of adjacent residential tower
- Thriving restaurant corridor with 60+ restaurants along Las Olas Blvd
- Hurricane resistant glass providing the highest standard of protection
- Live-work-play location below 369,809 SF office and adjacent to 341 residential units
- "Main and Main" address at signalized intersection providing maximum exposure
- 4 blocks from Brightline station with direct service to downtown Miami and West Palm Beach
- 45-Story Hyatt Centric Hotel located directly across the street