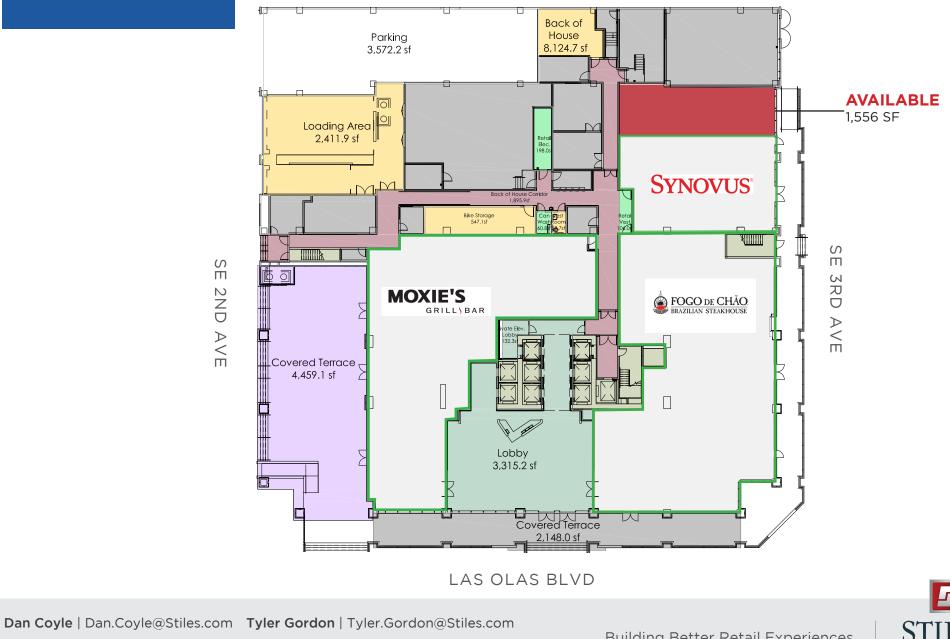

### GROUND FLOOR RETAIL FOR LEASE

## **THE MAIN LAS OLAS** 201 E LAS OLAS BLVD, FORT LAUDERDALE, FL



Dan Coyle | Dan.Coyle@Stiles.comTyler Gordon | Tyler.Gordon@Stiles.com954.627.9272954.627.9108

**Building Better Retail Experiences** 



NOTE: This offering is subject to errors, omissions, prior sale or withdrawal without notice.

SITE PLAN

## THE MAIN LAS OLAS

201 E LAS OLAS BLVD, FORT LAUDERDALE, FL



954.627.9272

954.627.9108

**Building Better Retail Experiences** 



Licensed Real Estate Broker

NOTE: This offering is subject to errors, omissions, prior sale or withdrawal without notice.

THE MAIN LAS OLAS

201 E LAS OLAS BLVD, FORT LAUDERDALE, FL



Dan Coyle | Dan.Coyle@Stiles.comTyler Gordon | Tyler.Gordon@Stiles.com954.627.9272954.627.9108

EXTERIOR

**Building Better Retail Experiences** 



NOTE: This offering is subject to errors, omissions, prior sale or withdrawal without notice.

WWW.STILES.COM

Licensed Real Estate Broker

### PROPERTY **HIGHLIGHTS**

# THE MAIN LAS OLAS

201 E LAS OLAS BLVD, FORT LAUDERDALE, FL



- 317.000 total retail SF
- 7,000-10,700 SF premier restaurant space
- 4,319 SF covered plaza with outdoor seating immediately adjacent to restaurant
- 28' h