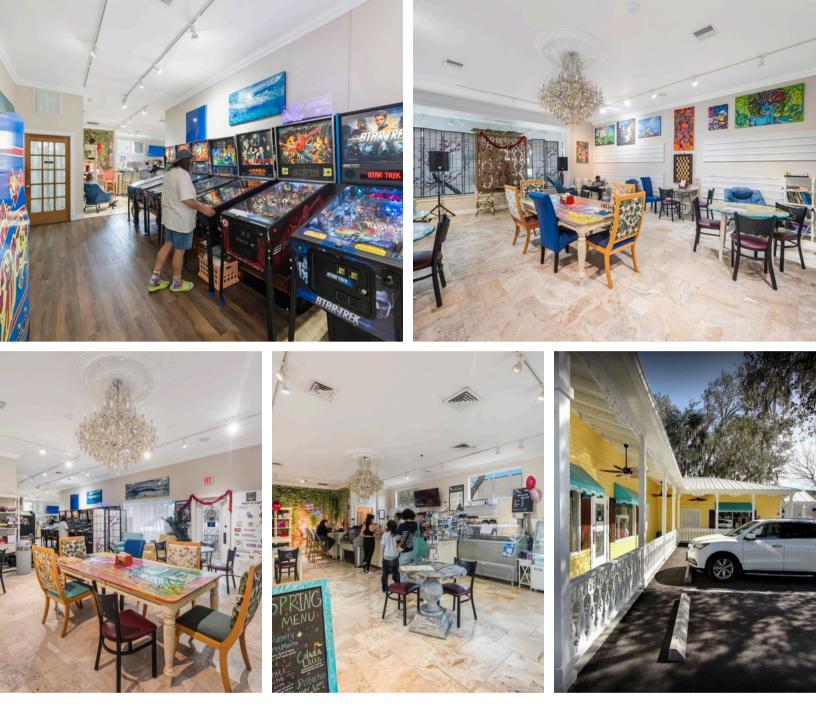

## FREE-STANDING RETAIL OR LIGHT COMMERCIAL FOR SALE 3407 LITHIA PINECREST ROAD VALRICO, FL 33596

Stunning, stand-alone retail space on high traffic, upscale Lithia Pinecrest Road, just S of Bloomingdale Ave in Valrico. Upgrades galore, every interior surface has been upgraded. Building includes on-site kitchen and 10x14 foot storage shed. In addition to retail use, building can be used for light commercial or office. Building can be split into 2 units. Current tenant is Chill Cawfee - Caw-fee Cannabinoids and Wellness.