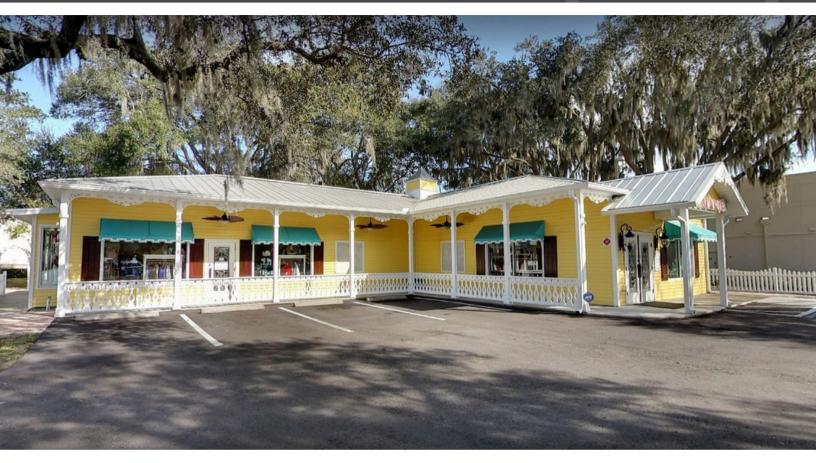

## FREE-STANDING RETAIL OR LIGHT COMMERCIAL FOR SALE 3407 LITHIA PINECREST ROAD VALRICO, FL 33596

Stunning, stand-alone retail space on high traffic, upscale Lithia Pinecrest Road, just S of Bloomingdale Ave in Valrico. Upgrades galore, every interior surface has been upgraded. Building includes on-site kitchen and 10x14 foot storage shed. In addition to retail use, building can be used for light commercial or office. Building can be split into 2 units. Current tenant is Chill Cawfee - Caw-fee Cannabinoids and Wellness.

# **Property Highlights:**

- Great location between Publix and Walgreens.
- Signage and ample parking
- Great demographics
- 2,551 square feet on 0.43 acres

Mike Mauger (813) 995-3864 mike.mauger@doylemcgrath.com DOYLEMCGRATH.COM