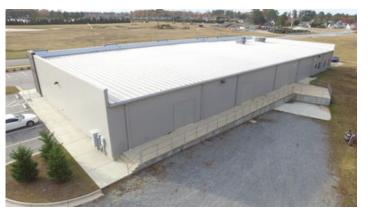

o be negotiated.

Space Type: New
Date Available: 12/09/2019
Lease Term (Months): 60 Months

Lease Rate: \$12 - 18 PSF (Annual)

Lease Type: NNN
Parking Spaces: 0

#### **Area & Location**

Property Located Between: Fire Tower and Bayswater Rd
Property Visibility: Excellent

#### **Building Related**

Total Number of Buildings: 1 Roof Type: Flat
Number of Stories: 1 Parking Type: Surface
Typical SF / Floor: 6,000 SF Passenger Elevators: 0
Year Built: 2017 Freight Elevators: 0

#### **Land Related**

Zoning Description: CG - General commercial allows for a variety of

different office and retail uses.

Water Service: Municipal Sewer Type: Municipal

#### Location

Address: 4200 Bayswater Rd, Winterville, NC 28590

County: Pitt MSA: Greenville



### **Property Images**











Aerial 4



Aerial 5



Aerial 6

## **Property Contacts**



**Troy Demers**The Overton Group, LLC 252-864-3800 [0] troy@overtongroup.net