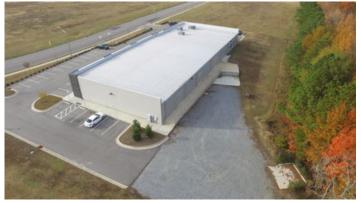

build out to be negotiated.

Space Type: New
Date Available: 12/09/2019
Lease Term (Months): 60 Months

Lease Rate: \$12 - 18 PSF (Annual)

Lease Type: NNN
Parking Spaces: 0

#### **Area & Location**

Property Located Between: Fire Tower and Bayswater Rd
Property Visibility: Excellent

#### **Building Related**

Total Number of Buildings: 1 Roof Type: Flat
Number of Stories: 1 Parking Type: Surface
Typical SF / Floor: 6,000 SF Passenger Elevators: 0
Year Built: 2017 Freight Elevators: 0

#### **Land Related**

Zoning Description: CG - General commercial allows for a variety of

different office and retail uses.

Water Service: Municipal Sewer Type: Municipal

#### Location

Address: 4200 Bayswater Rd, Winterville, NC 28590

County: Pitt MSA: Greenville



### **Property Images**











Aerial 4



Aerial 5



Aerial 6

## **Property Contacts**



**Troy Demers**The Overton Group, LLC 252-864-3800 [0] troy@overtongroup.net