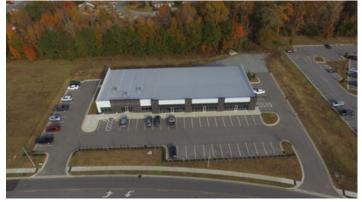

rms and

build out to be negotiated.

Space Type: New
Date Available: 12/09/2019
Lease Term (Months): 60 Months

Lease Rate: \$12 - 18 PSF (Annual)

Lease Type: NNN
Parking Spaces: 0

#### **Area & Location**

Property Located Between: Fire Tower and Bayswater Rd
Property Visibility: Excellent

#### **Building Related**

Total Number of Buildings: 1 Roof Type: Flat
Number of Stories: 1 Parking Type: Surface
Typical SF / Floor: 6,000 SF Passenger Elevators: 0
Year Built: 2017 Freight Elevators: 0

#### **Land Related**

Zoning Description: CG - General commercial allows for a variety of

different office and retail uses.

Water Service: Municipal Sewer Type: Municipal

#### Location

Address: 4200 Bayswater Rd, Winterville, NC 28590

County: Pitt MSA: Greenville



### **Property Images**











Aerial 4



Aerial 5



Aerial 6

## **Property Contacts**



**Troy Demers**The Overton Group, LLC 252-864-3800 [0] troy@overtongroup.net