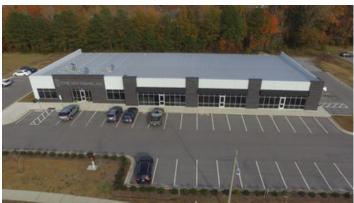

and

build out to be negotiated.

Space Type: New
Date Available: 12/09/2019
Lease Term (Months): 60 Months

Lease Rate: \$12 - 18 PSF (Annual)

Lease Type: NNN
Parking Spaces: 0

#### **Area & Location**

Property Located Between: Fire Tower and Bayswater Rd
Property Visibility: Excellent

#### **Building Related**

Total Number of Buildings: 1 Roof Type: Flat
Number of Stories: 1 Parking Type: Surface
Typical SF / Floor: 6,000 SF Passenger Elevators: 0
Year Built: 2017 Freight Elevators: 0

#### **Land Related**

Zoning Description: CG - General commercial allows for a variety of

different office and retail uses.

Water Service: Municipal Sewer Type: Municipal

#### Location

Address: 4200 Bayswater Rd, Winterville, NC 28590

County: Pitt MSA: Greenville



### **Property Images**











Aerial 4



Aerial 5



Aerial 6

## **Property Contacts**



**Troy Demers**The Overton Group, LLC 252-864-3800 [0] troy@overtongroup.net