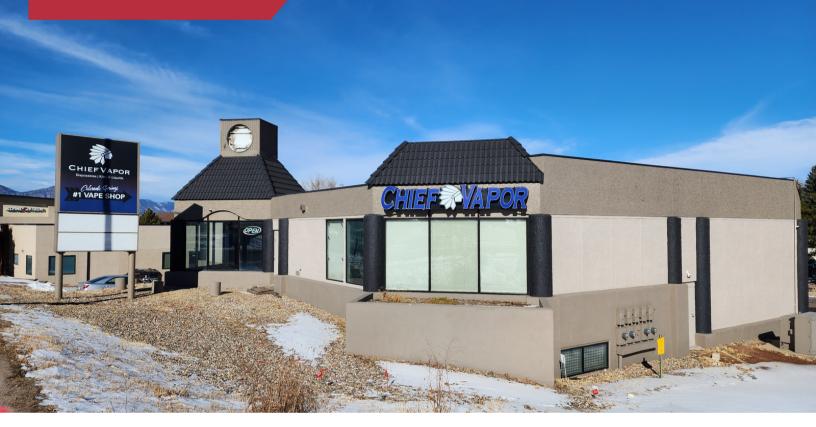

#### **PROPERTY SUMMARY**

Discover an exceptional opportunity for your business at **6217 Lehman Drive.** This prime commercial space offers a perfect blend of visibility and accessibility, making it an ideal location for your business.

- Versatile Layout
- Ample Parking

SONIC

- Lighted Intersection in High Traffic Area
- Proximity to Amenities

| rtunity for your<br><b>e.</b> This prime<br>fect blend of<br>king it an ideal | TOTAL BUILDING SF                                                          |                                   | 4,720 SF                                   |  |  |  |  |  |
|-------------------------------------------------------------------------------|----------------------------------------------------------------------------|-----------------------------------|--------------------------------------------|--|--|--|--|--|
|                                                                               | <ul><li>AVAILABLE SPACE</li><li>Street Level</li><li>Lower Level</li></ul> | <b>SF</b><br>2,278 SF<br>1,653 SF | <b>PRICE</b><br>\$23.00 PSF<br>\$16.00 PSF |  |  |  |  |  |
| h Traffic Area                                                                | OPERATING EXPENSE                                                          | \$7.00 PSF (Est. 2024)            |                                            |  |  |  |  |  |
|                                                                               | YEAR BUILT                                                                 |                                   | 1984                                       |  |  |  |  |  |
| CHIEF VAPOR                                                                   |                                                                            |                                   |                                            |  |  |  |  |  |