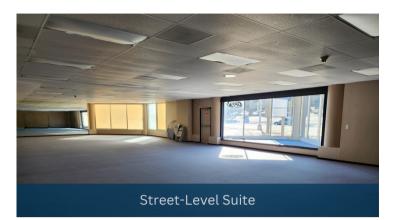

- Versatile Layout
- Ample Parking

SONIC

- Lighted Intersection in High Traffic Area
- Proximity to Amenities

| rtunity for your<br><b>e.</b> This prime<br>fect blend of<br>king it an ideal | TOTAL BUILDING SF                                                          |                                   | 4,720 SF                                   |  |  |  |  |  |
|-------------------------------------------------------------------------------|----------------------------------------------------------------------------|-----------------------------------|--------------------------------------------|--|--|--|--|--|
|                                                                               | <ul><li>AVAILABLE SPACE</li><li>Street Level</li><li>Lower Level</li></ul> | <b>SF</b><br>2,278 SF<br>1,653 SF | <b>PRICE</b><br>\$23.00 PSF<br>\$16.00 PSF |  |  |  |  |  |
| h Traffic Area                                                                | OPERATING EXPENSE                                                          | \$7.00 PSF (Est. 2024)            |                                            |  |  |  |  |  |
|                                                                               | YEAR BUILT                                                                 |                                   | 1984                                       |  |  |  |  |  |
| CHIEF VAPOR                                                                   |                                                                            |                                   |                                            |  |  |  |  |  |