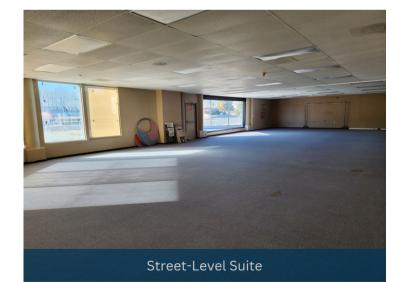

#### **PROPERTY SUMMARY**

Discover an exceptional opportunity for your business at **6217 Lehman Drive.** This prime commercial space offers a perfect blend of visibility and accessibility, making it an ideal location for your business.

- Versatile Layout
- Ample Parking

SONIC

- Lighted Intersection in High Traffic Area
- Proximity to Amenities

| rtunity for your<br><b>e.</b> This prime<br>fect blend of<br>king it an ideal | TOTAL BUILDING SF                                                          |                                   | 4,720 SF                                   |  |  |  |  |  |
|-------------------------------------------------------------------------------|----------------------------------------------------------------------------|-----------------------------------|--------------------------------------------|--|--|--|--|--|
|                                                                               | <ul><li>AVAILABLE SPACE</li><li>Street Level</li><li>Lower Level</li></ul> | <b>SF</b><br>2,278 SF<br>1,653 SF | <b>PRICE</b><br>\$23.00 PSF<br>\$16.00 PSF |  |  |  |  |  |
| h Traffic Area                                                                | OPERATING EXPENSE                                                          | \$7.00 PSF (Est. 2024)            |                                            |  |  |  |  |  |
|                                                                               | YEAR BUILT                                                                 |                                   | 1984                                       |  |  |  |  |  |
| CHIEF VAPOR                                                                   |                                                                            |                                   |                                            |  |  |  |  |  |