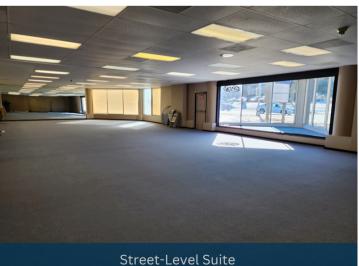

#### **PROPERTY SUMMARY**

Discover an exceptional opportunity for your business at **6217 Lehman Drive.** This prime commercial space offers a perfect blend of visibility and accessibility, making it an ideal location for your business.

- Versatile Layout
- Ample Parking

SONIC

- Lighted Intersection in High Traffic Area
- Proximity to Amenities

| rtunity for your<br><b>e.</b> This prime<br>fect blend of<br>king it an ideal | TOTAL BUILDING SF                                                          |                                   | 4,720 SF                                   |  |  |  |  |  |
|-------------------------------------------------------------------------------|----------------------------------------------------------------------------|-----------------------------------|--------------------------------------------|--|--|--|--|--|
|                                                                               | <ul><li>AVAILABLE SPACE</li><li>Street Level</li><li>Lower Level</li></ul> | <b>SF</b><br>2,278 SF<br>1,653 SF | <b>PRICE</b><br>\$23.00 PSF<br>\$16.00 PSF |  |  |  |  |  |
| h Traffic Area                                                                | OPERATING EXPENSE                                                          | \$7.00 PSF (Est. 2024)            |                                            |  |  |  |  |  |
|                                                                               | YEAR BUILT                                                                 |                                   | 1984                                       |  |  |  |  |  |
| CHIEF VAPOR                                                                   |                                                                            |                                   |                                            |  |  |  |  |  |