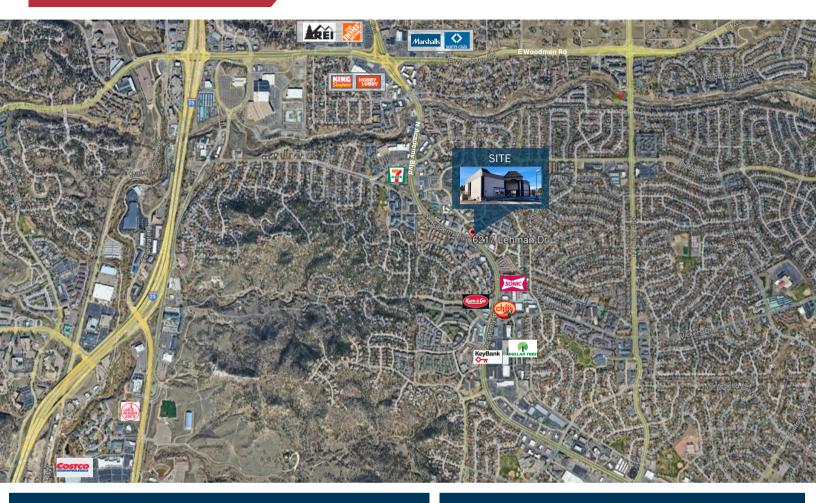

### 6217 Lehman Drive

Colorado Springs, CO 80918

| DEMOGRAPHICS                                                                                                                                |                           |                 |                          | COMBINED TRAFFIC COUNTS |                 |             |           |           |  |
|---------------------------------------------------------------------------------------------------------------------------------------------|---------------------------|-----------------|--------------------------|-------------------------|-----------------|-------------|-----------|-----------|--|
|                                                                                                                                             | 1 Mile                    | 3 Mile          | 5 Mile                   | N Academy<br>Blvd       | Lehman Dr<br>NW | 46,901      | VPD       | 2022      |  |
| 2023 POPULATION                                                                                                                             | 14,550                    | 98,052          | 252,480                  |                         |                 | *5          | Sourced b | oy CoStar |  |
| HOUSEHOLDS                                                                                                                                  | 6,163                     | 39,846          | 100,126                  |                         |                 |             |           |           |  |
| AVE HH INCOME                                                                                                                               | \$85,894                  | \$95,118        | \$99,125                 |                         |                 |             |           |           |  |
|                                                                                                                                             | HOE                       | BY <del>©</del> | sam's club               | DOLLAR TREE             | K<br>St         | ING<br>open | 50        | NIC       |  |
| Greg Kaufman<br>Principal<br>c: 719.229.8041<br>gkaufman@kcreadvisors<br>KCRE Advisors, LLC Copyright 2<br>berein, while not guaranteed, is | .com<br>023. Reproduction |                 | 21<br>ibited without wri |                         | tion contained  | A           |           | DRS       |  |