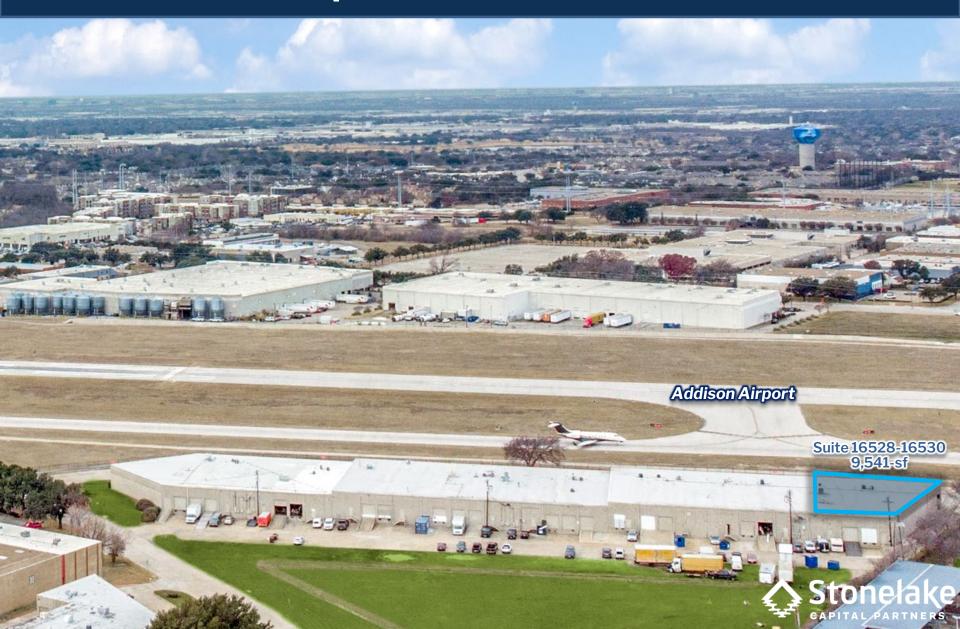

9,541 SF AVAILABLE
16528-16530 Westgrove Drive, Addison, TX
Metropolitan/Addison Submarket

MMERCIAL REAL ESTATE SERVICE

9,541 SF AVAILABLE
16528-16530 Westgrove Drive, Addison, TX
Metropolitan/Addison Industrial Submarket

### **SPACE FOR LEASE - INFORMATION**

- 9,541 SF Total
- 2,860 SF Total Office
- 6,681 SF Warehouse
- 16' Clear Height
- 140' Building Depth
- 2024 Make Ready
- Warehouse Whitebox & LEDs
- Office Renovation
- 2 Warehouse Restrooms
- 2 Dock-High Doors
- 1 Drive-In Door
- Front Park | Rear Load
- Adjacent to Addison Airport
- October 2024 Availability