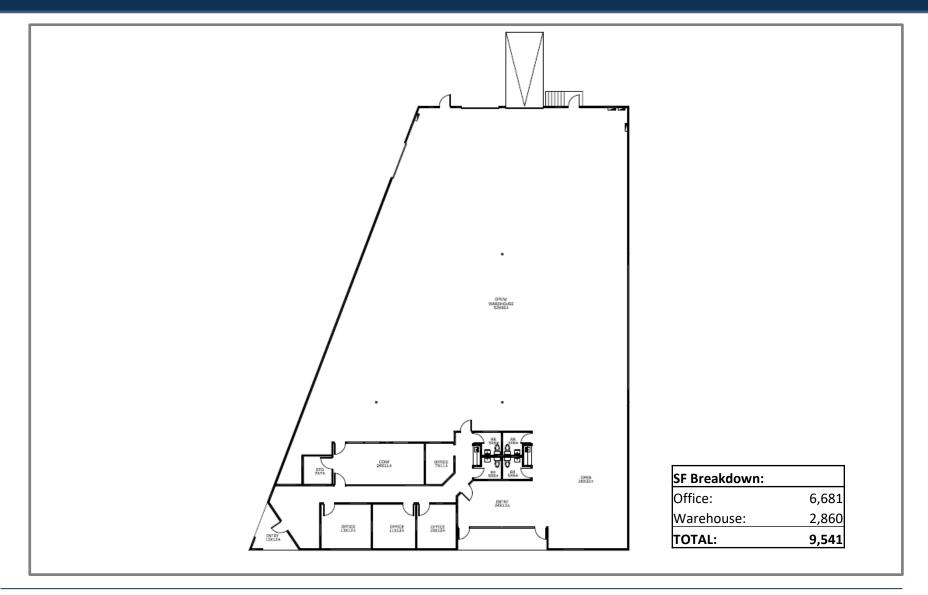

### **SPACE FOR LEASE - INFORMATION**

- 9,541 SF Total
- 2,860 SF Total Office
- 6,681 SF Warehouse
- 16' Clear Height
- 140' Building Depth
- 2024 Make Ready
- Warehouse Whitebox & LEDs
- Office Renovation
- 2 Warehouse Restrooms
- 2 Dock-High Doors
- 1 Drive-In Door
- Front Park | Rear Load
- Adjacent to Addison Airport
- October 2024 Availability