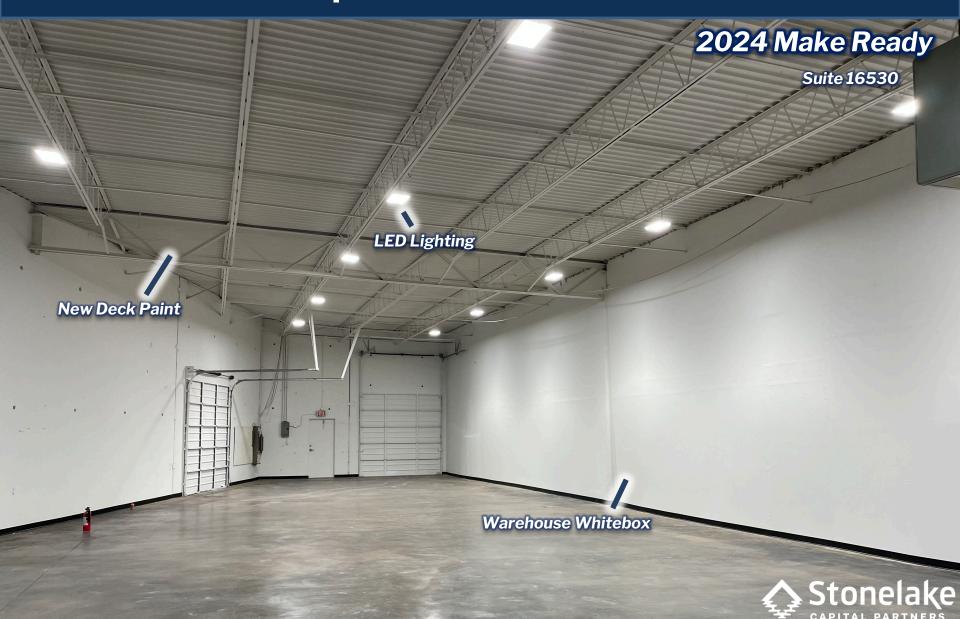

### **SPACE FOR LEASE - INFORMATION**

- 9,541 SF Total
- 2,860 SF Total Office
- 6,681 SF Warehouse
- 16' Clear Height
- 140' Building Depth
- 2024 Make Ready
- Warehouse Whitebox & LEDs
- Office Renovation
- 2 Warehouse Restrooms
- 2 Dock-High Doors
- 1 Drive-In Door
- Front Park | Rear Load
- Adjacent to Addison Airport
- October 2024 Availability