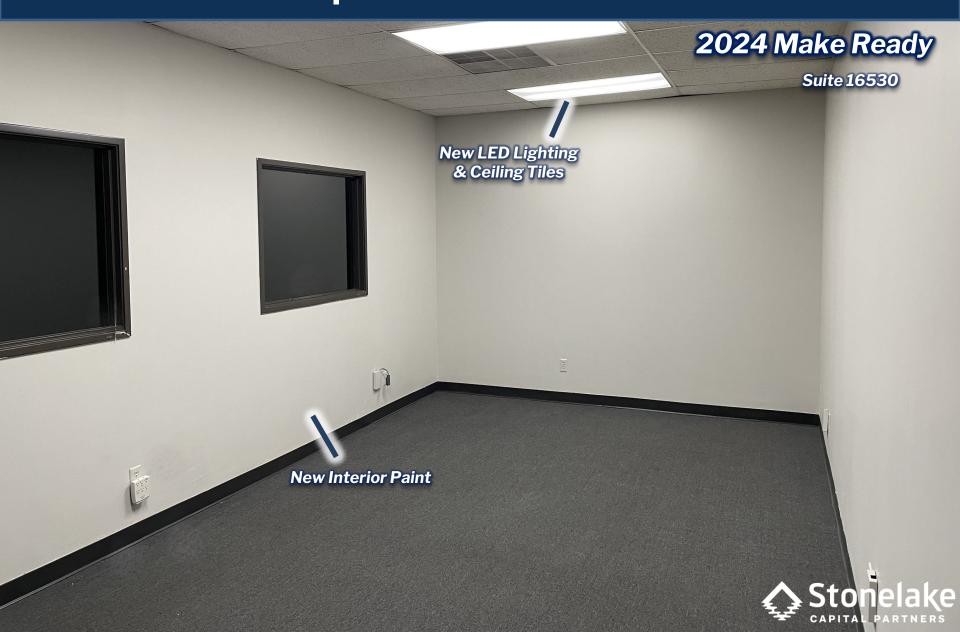

### **SPACE FOR LEASE - INFORMATION**

- 9,541 SF Total
- 2,860 SF Total Office
- 6,681 SF Warehouse
- 16' Clear Height
- 140' Building Depth
- 2024 Make Ready
- Warehouse Whitebox & LEDs
- Office Renovation
- 2 Warehouse Restrooms
- 2 Dock-High Doors
- 1 Drive-In Door
- Front Park | Rear Load
- Adjacent to Addison Airport
- October 2024 Availability