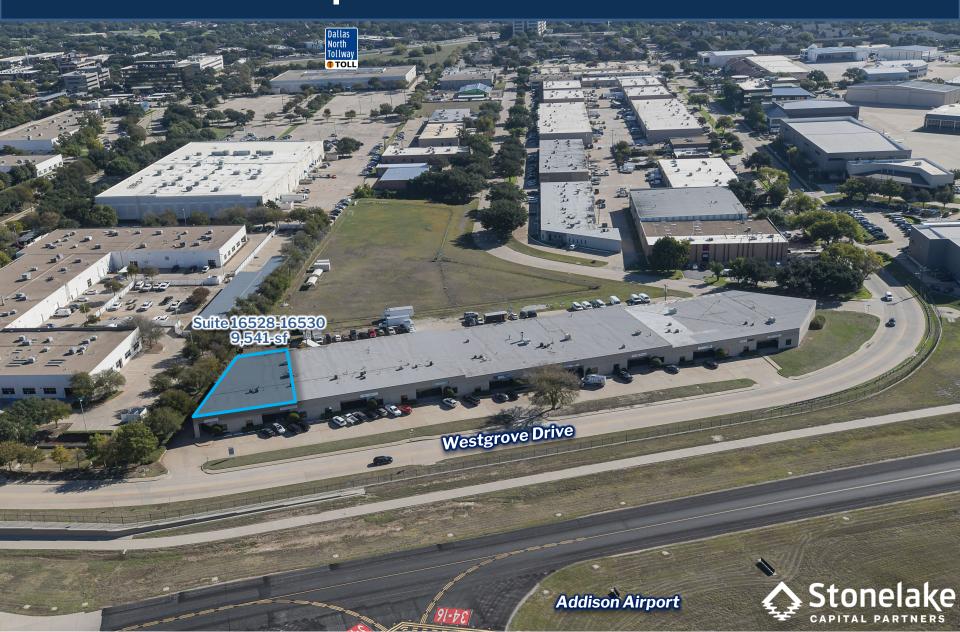

9,541 SF AVAILABLE
16528-16530 Westgrove Drive, Addison, TX
Metropolitan/Addison Submarket

MMERCIAL REAL ESTATE SERVICE

9,541 SF AVAILABLE
16528-16530 Westgrove Drive, Addison, TX
Metropolitan/Addison Industrial Submarket

# FOR LEASE 9,541 SF AVAILABLE 16528-16530 Westgrove Drive, Addison, TX Metropolitan/Addison Industrial Submarket

9,541 SF AVAILABLE 16528-16530 Westgrove Drive, Addison, TX Metropolitan/Addison Industrial Submarket