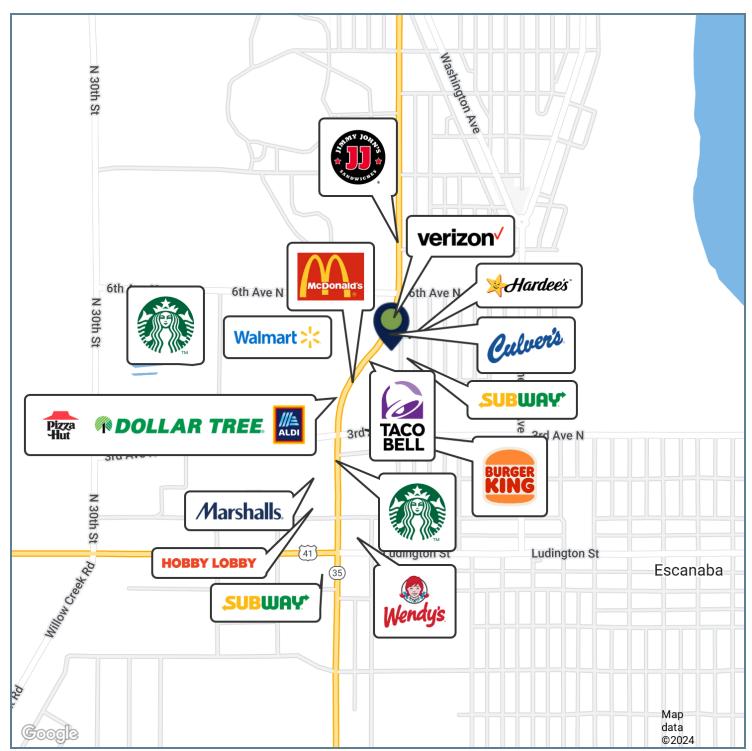

### Presented By:

Legacy Commercial Property 847.904.9200 info@legacypro.com

Brentwood, TN 37027 http:legacypro.com

536 N. LINCOLN RD., ESCANABA, MI 49829

**RETAILER MAP** 