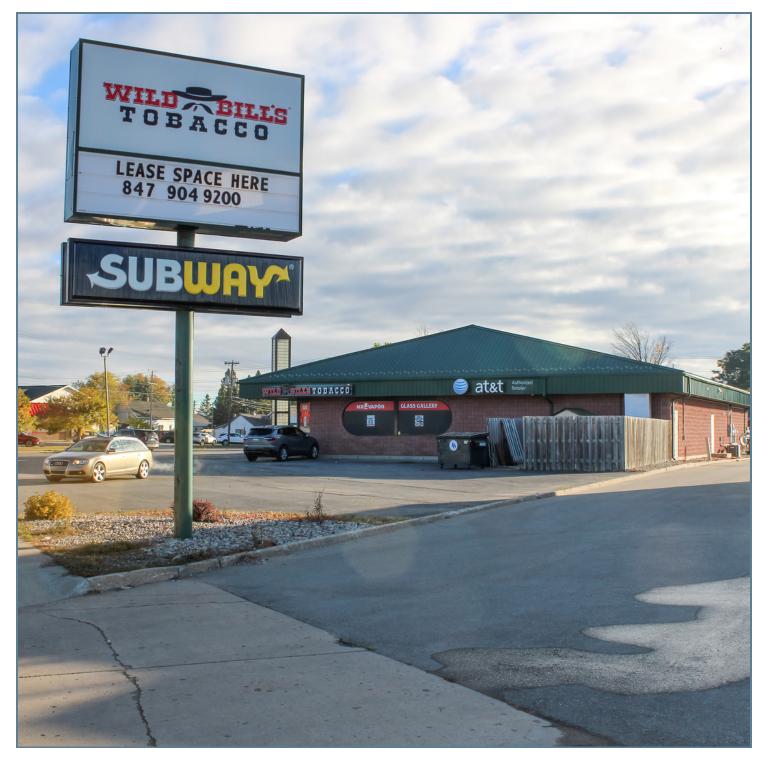

| 4        |  |
| Available SF:     |                                               |          | 2,116 SF |  |
| Building Size:    |                                               |          | 6,788 SF |  |
| DEMOGRAPHICS      | 1 MILE                                        | 3 MILES  | 5 MILES  |  |
| Total Households  | 2,656                                         | 7,410    | 8,685    |  |
| Total Population  | 4,826                                         | 14,039   | 16,984   |  |
| Average HH Income | \$41,484                                      | \$47,825 | \$51,729 |  |



209 Powell Place Brentwood, TN 37027 http:legacypro.com

Legacy Commercial Property 847.904.9200 info@legacypro.com

**Presented By:** 

536 N. LINCOLN RD., ESCANABA, MI 49829

### **ADDITIONAL PHOTOS**



### Presented By:

Legacy Commercial Property 847.904.9200 info@legacypro.com



209 Powell Place Brentwood, TN 37027 http:legacypro.com

536 N. LINCOLN RD., ESCANABA, MI 49829

### **PLANS**



### **LEASE INFORMATION**

| Lease Type:  | NNN      | Lease Term: | Negotiable                                    |
|--------------|----------|-------------|-----------------------------------------------|
| Total Space: | 2,116 SF | Lease Rate: | Currently Occupied   Inquire if<br>Interested |

### AVAILABLE SPACES

| SUITE            | TENANT        | SIZE     | TYPE | RATE                       | DESCRIPTION |
|------------------|---------------|----------|------|----------------------------|-------------|
| 536 N Lincoln Rd | Subway #23840 | 900 SF   | NNN  | -                          | -