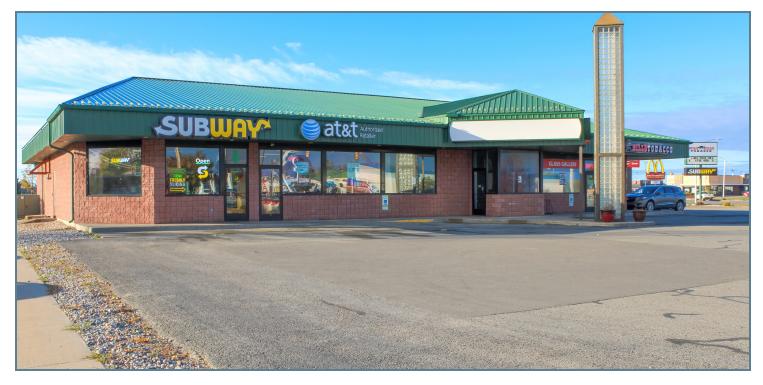

### **ADDITIONAL PHOTOS**

#### LOCATION DESCRIPTION

The area around 536 N. Lincoln Rd. in Escanaba offers a vibrant and welcoming community, creating an attractive location for prospective retail or strip center tenants. The property benefits from its proximity to a thriving commercial district with a diverse mix of local shops, dining establishments, and cultural attractions, ensuring a steady flow of foot traffic. Nearby landmarks such as Ludington Park and the Delta County Historical Museum add to the area's appeal, attracting both residents and visitors. With its strong community spirit and convenient access to major roadways, the location presents an excellent opportunity for retail businesses to establish a prominent presence and serve the diverse needs of the Escanaba market.

#### **PROPERTY HIGHLIGHTS**

- Versatile layout accommodating various retail or commercial uses
- Ample on-site parking for customers and employees
- Customizable interiors to suit specific business requirements
- Efficient floor plan for streamlined operations and product displays