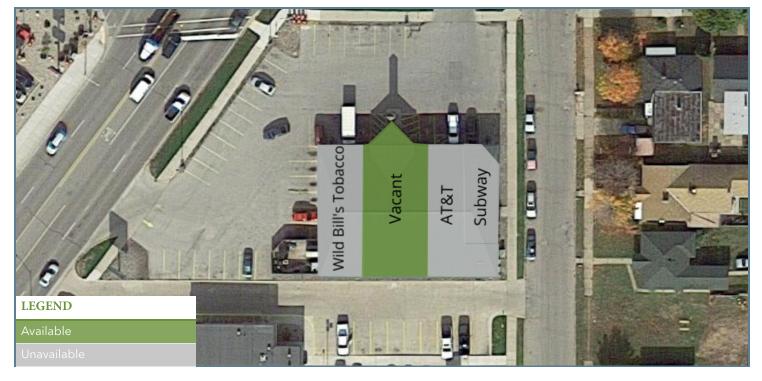

### **PLANS**

### AVAILABLE SPACES

| SUITE            | TENANT        | SIZE     | TYPE | RATE                       | DESCRIPTION |
|------------------|---------------|----------|------|----------------------------|-------------|
| 536 N Lincoln Rd | Subway #23840 | 900 SF   | NNN  | -                          | -           |
| 536 N Lincoln Rd |               |          |      |                            | -           |
| 536 N Lincoln Rd | Available     | 2,116 SF | NNN  | Contact Broker for Pricing | -           |
| 536 N Lincoln Rd |               |          |      |                            | -           |