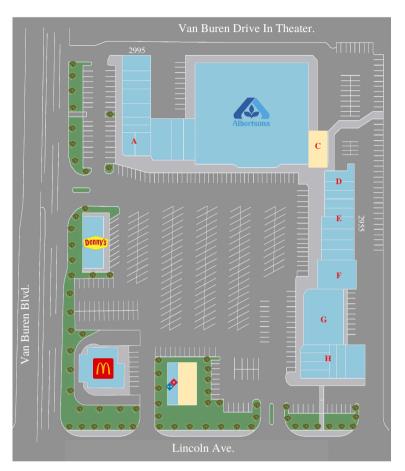

## Site Plan

Leased

Available

| Tenant List |                               |                              |
|-------------|-------------------------------|------------------------------|
| A01         | Ranchito Tacos Al Carbon      | 1,500 SF                     |
| A02         | Immaculate Paws               | 900 SF                       |
| A03         | Subway                        | 900 SF                       |
| A04         | Chrystal Cleaners             | 1,500 SF                     |
| A06         | Happy Lucky Wok               | 1,500 SF                     |
| A07         | Speedy Insurance Agency       | 900 SF                       |
| A08         | Vogue Nails & Spa             | 900 SF                       |
| A09         | Mr. Blue Donuts               | 1,200 SF                     |
| A010        | Cigarette Zone                | 1,187 SF                     |
| A011        | Wingstop Restuarant           | 1,786 SF                     |
| A012        | Juice It Up!                  | 1,402 SF                     |
| A013        | Pho 81                        | 1,650 SF                     |
| A014        | Elite Nail Boutique           | 1,537 SF                     |
| C01         | Available                     | 2,300 SF                     |
| D01         | Fantastic Sams                | 1,187 SF                     |
| D02-3       | Sushi Asahi                   | 1,800 SF                     |
| D04-5       | Daily Brew Coffee House       | 1,800 SF                     |
| E01         | Daily Brew Coffee House       | 1,300 SF                     |
| E02         | KK Massage                    | 1,300 SF                     |
| E03         | Post Arena                    | 1,300 SF                     |
| E04         | Faye Salon                    | 1,300 SF                     |
| F01         | Morefire Thai Cuisine         | 4,000 SF                     |
| G01         | Autozone                      | 8,000 SF                     |
| H01         | Namaste Threading             | 900 SF                       |
| H02         | Dr. Gilbert Optometry         | 900 SF                       |
| H03         | Treasures of the Sea and More | 900 SF                       |
| H04         | Cleopatra Dental              | 900 SF                       |
| H06         | Best Fit Alterations          | 900 SF                       |
| H07         | The Ranch Barber Company      | 900 SF                       |
| H08         | Lincoln Plaza Veterinarian    | 2,400 SF                     |
| J01         | Available                     | 4,120 SF                     |
| J02         | Domino's Pizza                | 1,880 SF                     |
| L02         | Denny's                       | 4,500 SF                     |
| 2975        | Albertsons                    | (Owned By Others) 39,7890 SF |
| 2905        | McDonald's                    | (Owned By Others) 5,040 SF   |