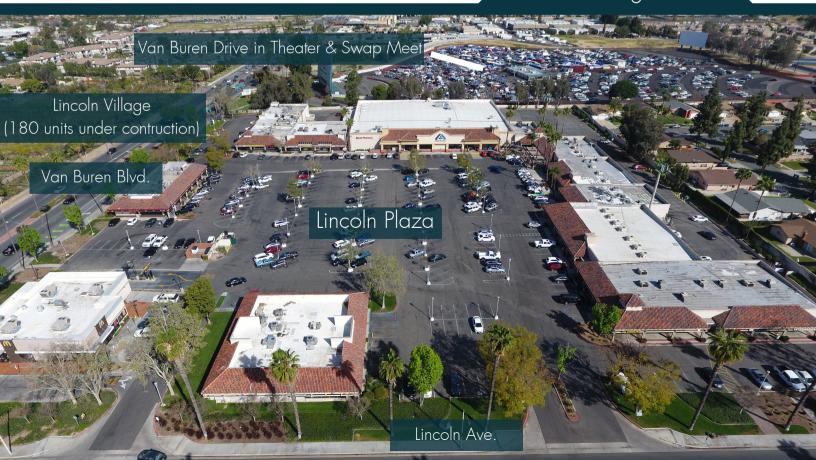

gnalized intersection & dedicated turn lanes
- Strong customer traffic to all tenants



Lincoln Village, a 180 unit development is directly across the street



 Convenient shopping center to Arlington Heights & Woodcrest, Riverside's most affluent neighborhoods

# City Info & Surrounding Area



#### Riverside Fast Facts:

- The Riverside Festival of Lights attracts more than half a million visitors per year to Riverside (7.4 miles away)
- Riverside is ranked 12th in California by city population (59th in US)
- Riverside has 147,000+ employees and over 50,000 enrolled college and jr. college students from four major universities (UC Riverside, Riverside City College, California Babtist and La Sierra)

#### Ethnicity / Race (2024):

# 

#### Demographics (2024):



#### Surrounding Area



## Site Plan





Leased



Available



| Tenant List |                               |                              |
|-------------|-------------------------------|------------------------------|
| A01         | Ranchito Tacos Al Carbon      | 1,500 SF                     |
| A02         | Immaculate Paws               | 900 SF                       |
| A03         | Subway                        | 900 SF                       |
| A04         | Chrystal Cleaners             | 1,500 SF                     |
| A06         | Happy Lucky Wok               | 1,500 SF                     |
| A07         | Speedy Insurance Agency       | 900 SF                       |
| A08         | Vogue Nails & Spa             | 900 SF                       |
| A09         | Mr. Blue Donuts