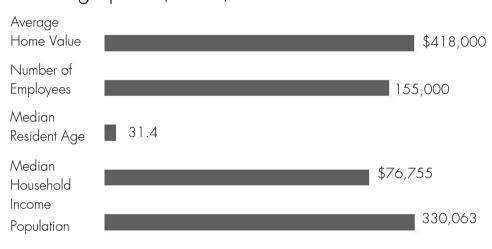

ore











- Major signalized intersection & dedicated turn lanes
- Strong customer traffic to all tenants



Lincoln Village, a 180 unit development is directly across the street



 Convenient shopping center to Arlington Heights & Woodcrest, Riverside's most affluent neighborhoods

# City Info & Surrounding Area



#### Riverside Fast Facts:

- The Riverside Festival of Lights attracts more than half a million visitors per year to Riverside (7.4 miles away)
- Riverside is ranked 12th in California by city population (59th in US)
- Riverside has 147,000+ employees and over 50,000 enrolled college and jr. college students from four major universities (UC Riverside, Riverside City College, California Babtist and La Sierra)

#### Ethnicity / Race (2024):

# 

#### Demographics (2024):



#### Surrounding Area



## Site Plan





Leased



Available



| Tenant List |                               |                              |
|-------------|-------------------------------|------------------------------|
| A01         | Ranchito Tacos Al Carbon      | 1,500 SF                     |
| A02         | Immaculate Paws               | 900 SF                       |
| A03         | Subway                        | 900 SF                       |
| A04         | Chrystal Cleaners             | 1,500 SF                     |
| A06         | Happy Lucky Wok               | 1,500 SF                     |
| A07         | Speedy Insurance Agency       | 900 SF                       |
| A08         | Vogue Nails & Spa             | 900 SF                       |
| A09         | Mr. B