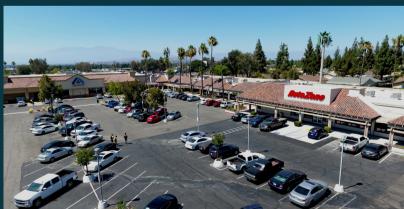

# Center Highlights

 Located 0.4 miles from the I-91 Freeway with approx. 186,000 vehicles per day

• Join McDonald's, Denny's, Juice-It-Up!, Subway, Domino's Pizza, Wing Stop and many more

Central location close to California Baptist University with 9,941 students enrolled (2.4 miles)

Great tenant mix featuring grocery, restaurants, fast food, retail, services, health and wellness and many more

- Major signalized intersection & dedicated turn lanes
- Strong customer traffic to all tenants