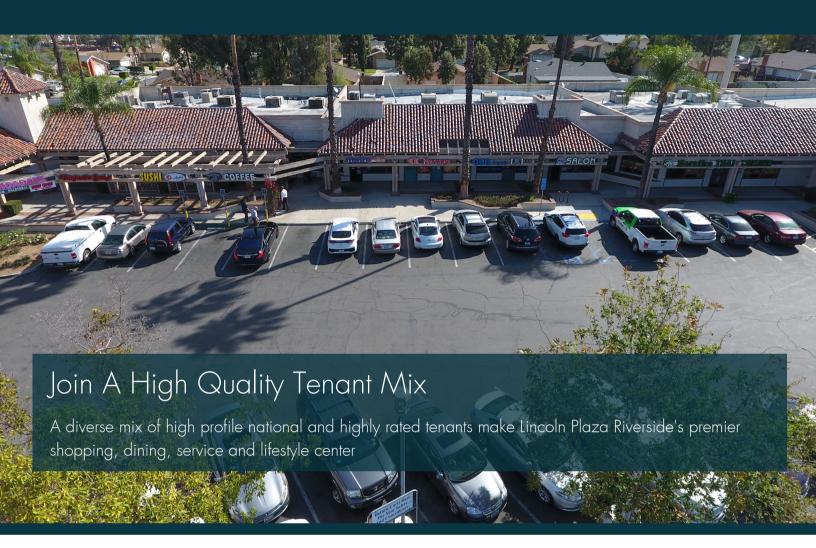

Great tenant mix featuring grocery, restaurants, fast food, retail, services, health and wellness and many more

- Major signalized intersection & dedicated turn lanes
- Strong customer traffic to all tenants