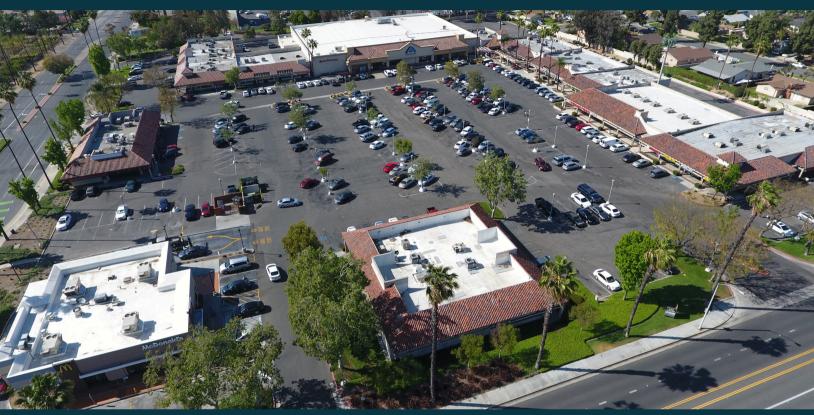

# LINCOLN PLAZA

2955 Van Buren Blvd. Riverside, CA 92503

A Prime Location in the Heart of Riverside

# Center Highlights

 Located 0.4 miles from the I-91 Freeway with approx. 186,000 vehicles per day

• Join McDonald's, Denny's, Juice-It-Up!, Subway, Domino's Pizza, Wing Stop and many more

Central location close to California Baptist University with 9,941 students enrolled (2.4 miles)

Great tenant mix featuring grocery, restaurants, fast food, retail, services, health and wellness and many more

- Major signalized intersection & dedicated turn lanes
- Strong customer traffic to all tenants

Lincoln Village, a 180 unit development is directly across the street

 Convenient shopping center to Arlington Heights & Woodcrest, Riverside's most affluent neighborhoods